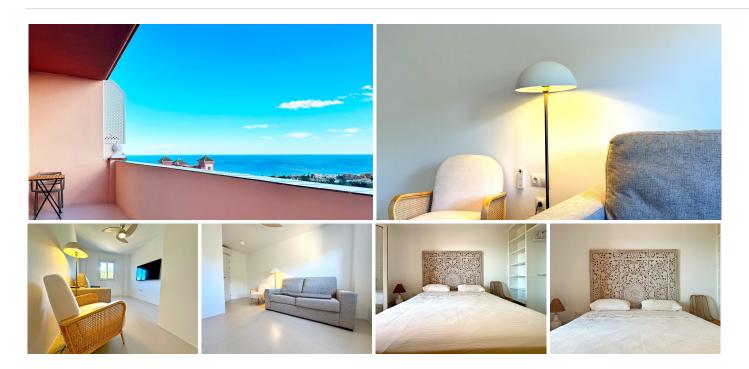

This flat is located in the prestigious location of Duquesa Regent, in Manilva, Malaga, offering an incomparable setting for those seeking comfort and exclusivity. With 96m² built, 82m² interior, this property is refurbished to a very high standard, a open plan living space giving a feeling of spaciousness and enjoyment in every area of the property.

The flat comprises two spacious bedrooms, one with en-suite bathroom, and a guest toilet, providing comfort and privacy for its residents. The interior design is optimised for comfort, with individual air-conditioning in each room, and fitted wardrobes adding a touch of elegance and modernity. The kitchen is fully equipped and furnished, perfect for food lovers who enjoy cooking in a modern and functional space.

#### **BROMLEY ESTATES**

Marbella

One of the strong points of this property is its views. A 23m² private terrace offers panoramic sea and mountain views, ideal for relaxing and enjoying the Mediterranean climate. Furthermore, the covered terrace provides additional space for outdoor enjoyment. The gated community, complemented by a video intercom system, ensures the security and tranquillity of its residents.

The complex boasts a communal swimming pool that offers a refreshing escape during the hot summer days, and a private garage for added convenience. Additional features include double glazing, lift access and a pet-friendly policy, making this flat an exceptional choice for families or couples looking for a home in excellent condition and with all amenities within easy reach.