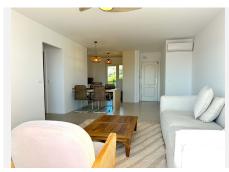

This flat is located in the prestigious location of Duquesa Regent, in Manilva, Malaga, offering an incomparable setting for those seeking comfort and exclusivity. With 96m² built, 82m² interior, this property is refurbished to a very high standard, a open plan living space giving a feeling of spaciousness and enjoyment in every area of the property.

The flat comprises two spacious bedrooms, one with en-suite bathroom, and a guest toilet, providing comfort and privacy for its residents. The interior design is optimised for comfort, with individual air-conditioning in each room, and fitted wardrobes adding a touch of elegance and modernity. The kitchen is fully equipped and furnished, perfect for food lovers who enjoy cooking in a modern and functional space.