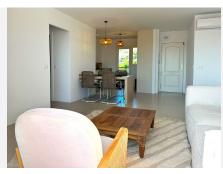

This flat is located in the prestigious location of Duquesa Regent, in Manilva, Malaga, offering an incomparable setting for those seeking comfort and exclusivity. With 96m² built, 82m² interior, this property is refurbished to a very high standard, a open plan living space giving a feeling of spaciousness and enjoyment in every area of the property.

The flat comprises two spacious bedrooms, one with en-suite bathroom, and a guest toilet, providing comfort and privacy for its residents. The interior design is optimised for comfort, with individual air-conditioning in each room, and fitted wardrobes adding a touch of elegance and modernity. The kitchen is fully equipped and furnished, perfect for food lovers who enjoy cooking in a modern and functional space.