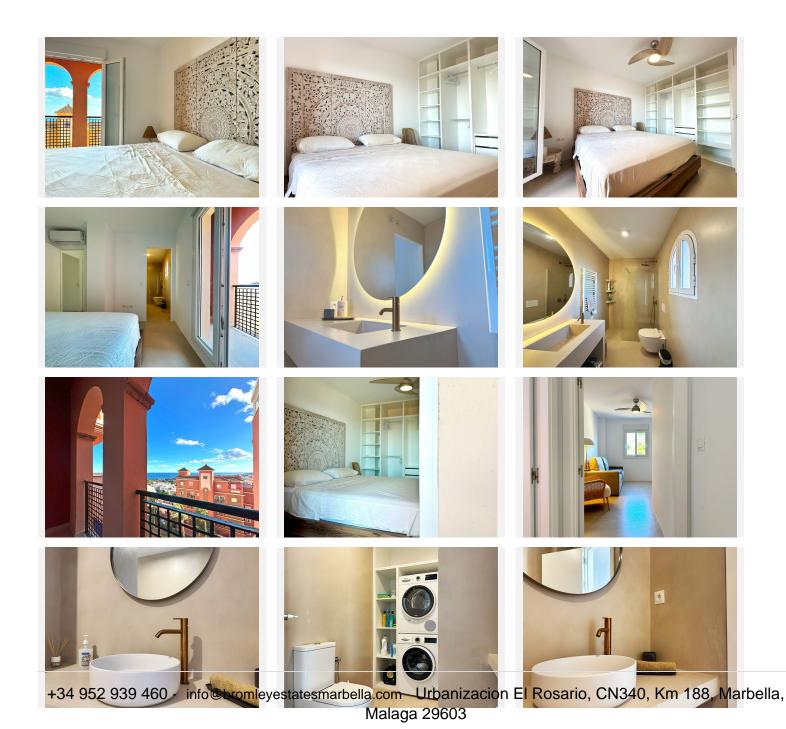

This flat is located in the prestigious location of Duquesa Regent, in Manilva, Malaga, offering an incomparable setting for those seeking comfort and exclusivity. With 96m² built, 82m² interior, this property is refurbished to a very high standard, a open plan living space giving a feeling of spaciousness and enjoyment in every area of the property.

The flat comprises two spacious bedrooms, one with en-suite bathroom, and a guest toilet, providing comfort and privacy for its residents. The interior design is optimised for comfort, with individual air-conditioning in each room, and fitted wardrobes adding a touch of elegance and modernity. The kitchen is fully equipped and furnished, perfect for food lovers who enjoy cooking in a modern and functional space.

#### **BROMLEY ESTATES**

Marbella

One of the strong points of this property is its views. A 23m² private terrace offers panoramic sea and mountain views, ideal for relaxing and enjoying the Mediterranean climate. Furthermore, the covered terrace provides additional space for outdoor enjoyment. The gated community, complemented by a video intercom system, ensures the security and tranquillity of its residents.

The complex boasts a communal swimming pool that offers a refreshing escape during the hot summer days, and a private garage for added convenience. Additional features include double glazing, lift access and a pet-friendly policy, making this flat an exceptional choice for families or couples looking for a home in excellent condition and with all amenities within easy reach.