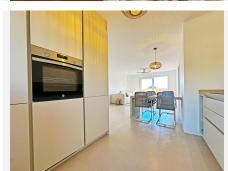

The flat comprises two spacious bedrooms, one with en-suite bathroom, and a guest toilet, providing comfort and privacy for its residents. The interior design is optimised for comfort, with individual air-conditioning in each room, and fitted wardrobes adding a touch of elegance and modernity. The kitchen is fully equipped and furnished, perfect for food lovers who enjoy cooking in a modern and functional space.