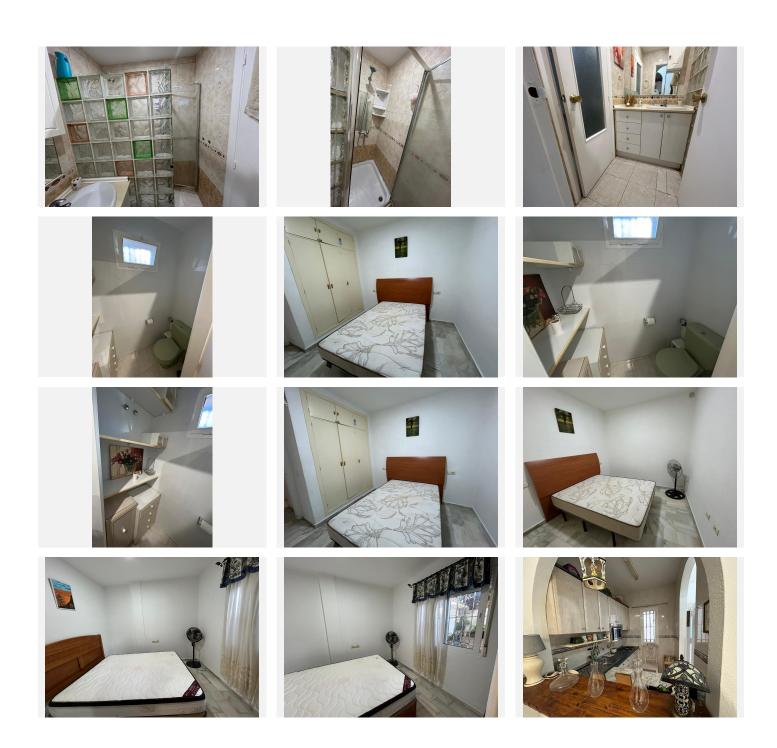

The property features two bedrooms, a fully renovated bathroom, and a convenient storage room. It also includes a kitchen, a bright living-dining room, and a large private terrace with great potential. The terrace allows for various customization options, such as enclosing it, adding synthetic or natural grass, and creating a barbecue area.