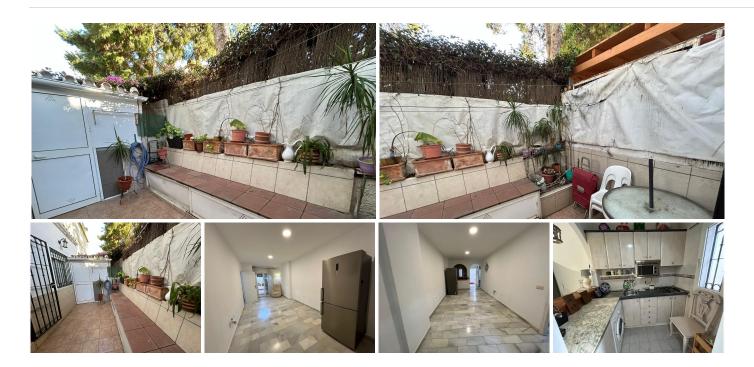

Fantastic ground-floor apartment with 2 bedrooms, just 300 meters from the beach in Benalmádena Costa

This charming ground-floor apartment boasts a prime location in Benalmádena Costa, just 300 meters from the beach and 200 meters from the beautiful Parque de la Paloma. Surrounded by all the necessary services for a comfortable and peaceful lifestyle, it's only a 10-minute walk to the train station and 100 meters from the bus stop.

The property features two bedrooms, a fully renovated bathroom, and a convenient storage room. It also includes a kitchen, a bright living-dining room, and a large private terrace with great potential. The terrace allows for various customization options, such as enclosing it, adding synthetic or natural grass, and creating a barbecue area.