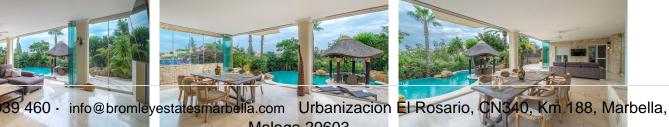

The villa's living spaces include a vaulted-ceiling double lounge, complete with a formal area featuring a fireplace, as well as a relaxed TV area that opens onto the terrace, pool, and gardens. Each of the five spacious bedrooms offers en suite bathrooms, with the master suite enjoying a walk-through closet and a private terrace with a jacuzzi.

#### **BROMLEY ESTATES**

. Marbella.

This villa offers extensive additional features, including a 7-car garage, a flexible-use room currently set up as an office with sea and garden views, and a fully equipped basement with state-of-the-art heating and air conditioning systems. Outdoors, you'll find a large pool, beautifully landscaped gardens, and multiple terraces perfect for alfresco dining.