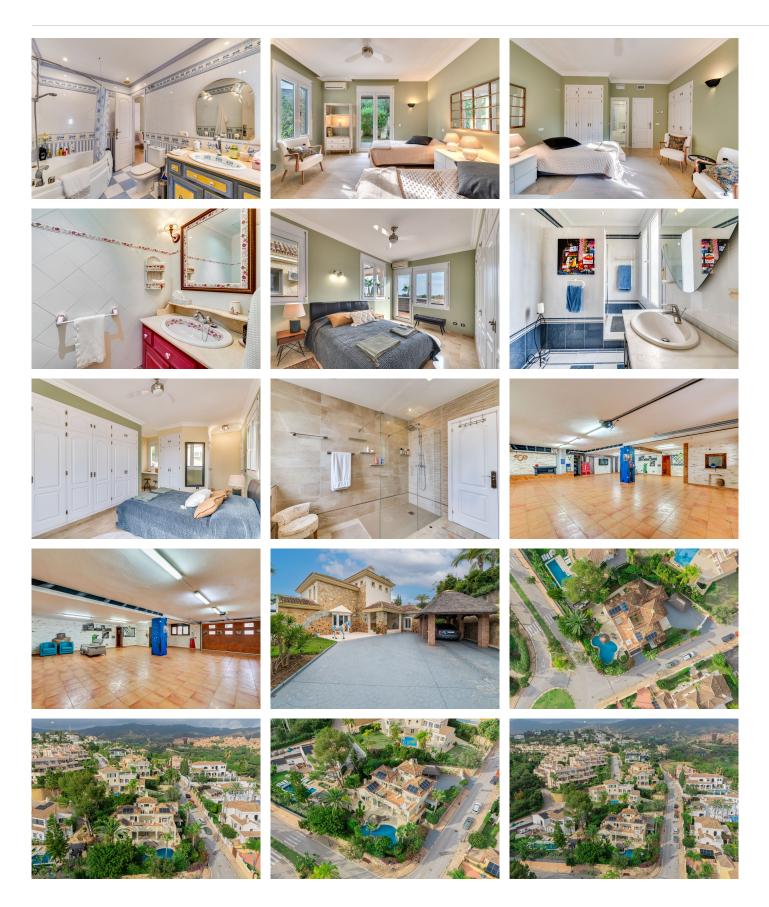

The villa's living spaces include a vaulted-ceiling double lounge, complete with a formal area featuring a fireplace, as well as a relaxed TV area that opens onto the terrace, pool, and gardens. Each of the five spacious bedrooms offers en suite bathrooms, with the master suite enjoying a walk-through closet and a private terrace with a jacuzzi.

#### **BROMLEY ESTATES**

. Marbella.

This villa offers extensive additional features, including a 7-car garage, a flexible-use room currently set up as an office with sea and garden views, and a fully equipped basement with state-of-the-art heating and air conditioning systems. Outdoors, you'll find a large pool, beautifully landscaped gardens, and multiple terraces perfect for alfresco dining.

The heating is by electricity or natural gas and the house has solar panels which reduce the electricity consumption.

Every detail of this home has been designed with luxury, comfort, and convenience in mind, making it a must-see for discerning buyers.