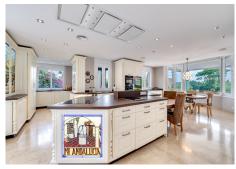

Step inside to be greeted by a grand entrance featuring a gallery staircase and a sun-filled orangery courtyard. The expansive open-plan kitchen is equipped with a Tepenyaki grill, double ovens, and a large centre island—perfect for both casual meals and gourmet entertaining.