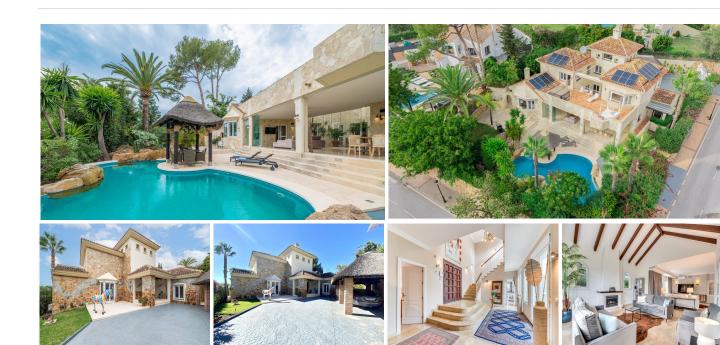

#### HOUSE 5 BEDROOMS 6 BATHROOMS IN ELVIRIA

Elviria

REF# BEMR4861786 €2,590,000

| BEDS | BATHS | BUILT  | PLOT    | TERRACE |
|------|-------|--------|---------|---------|
| 5    | 6     | 483 m² | 1220 m² | 98 m²   |

Discover this magnificent 5-bedroom villa in the prestigious Santa Maria Golf area of Elviria, just steps from the golf course clubhouse and a short walk to Elviria centre and the beach. Offering panoramic sea views from the first floor, plus an abundance of privacy, this home combines modern luxury with Mediterranean charm, boasting a stunning architectural design and pristine outdoor spaces. Its prime location provides both tranquillity and convenience, making it a rare gem in one of Marbella's most desirable areas.

Step inside to be greeted by a grand entrance featuring a gallery staircase and a sun-filled orangery courtyard. The expansive open-plan kitchen is equipped with a Tepenyaki grill, double ovens, and a large centre island—perfect for both casual meals and gourmet entertaining.

The villa's living spaces include a vaulted-ceiling double lounge, complete with a formal area featuring a fireplace, as well as a relaxed TV area that opens onto the terrace, pool, and gardens. Each of the five spacious bedrooms offers en suite bathrooms, with the master suite enjoying a walk-through closet and a private terrace with a jacuzzi.

#### **BROMLEY ESTATES**

. Marbella.

This villa offers extensive additional features, including a 7-car garage, a flexible-use room currently set up as an office with sea and garden views, and a fully equipped basement with state-of-the-art heating and air conditioning systems. Outdoors, you'll find a large pool, beautifully landscaped gardens, and multiple terraces perfect for alfresco dining.