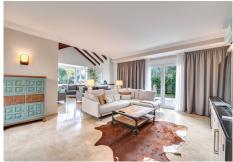

The villa's living spaces include a vaulted-ceiling double lounge, complete with a formal area featuring a fireplace, as well as a relaxed TV area that opens onto the terrace, pool, and gardens. Each of the five spacious bedrooms offers en suite bathrooms, with the master suite enjoying a walk-through closet and a private terrace with a jacuzzi.