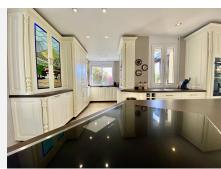

Step inside to be greeted by a grand entrance featuring a gallery staircase and a sun-filled orangery courtyard. The expansive open-plan kitchen is equipped with a Tepenyaki grill, double ovens, and a large centre island—perfect for both casual meals and gourmet entertaining.