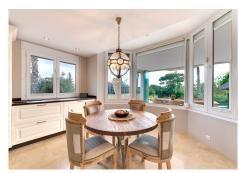

Step inside to be greeted by a grand entrance featuring a gallery staircase and a sun-filled orangery courtyard. The expansive open-plan kitchen is equipped with a Tepenyaki grill, double ovens, and a large centre island—perfect for both casual meals and gourmet entertaining.