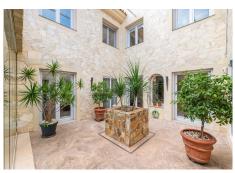

Step inside to be greeted by a grand entrance featuring a gallery staircase and a sun-filled orangery courtyard. The expansive open-plan kitchen is equipped with a Tepenyaki grill, double ovens, and a large centre island—perfect for both casual meals and gourmet entertaining.