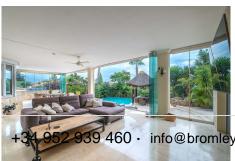

The villa's living spaces include a vaulted-ceiling double lounge, complete with a formal area featuring a fireplace, as well as a relaxed TV area that opens onto the terrace, pool, and gardens. Each of the five spacious bedrooms offers en suite bathrooms, with the master suite enjoying a walk-through closet and a private terrace with a jacuzzi.

#### **BROMLEY ESTATES**

. Marbella.

This villa offers extensive additional features, including a 7-car garage, a flexible-use room currently set up as an office with sea and garden views, and a fully equipped basement with state-of-the-art heating and air conditioning systems. Outdoors, you'll find a large pool, beautifully landscaped gardens, and multiple terraces perfect for alfresco dining.