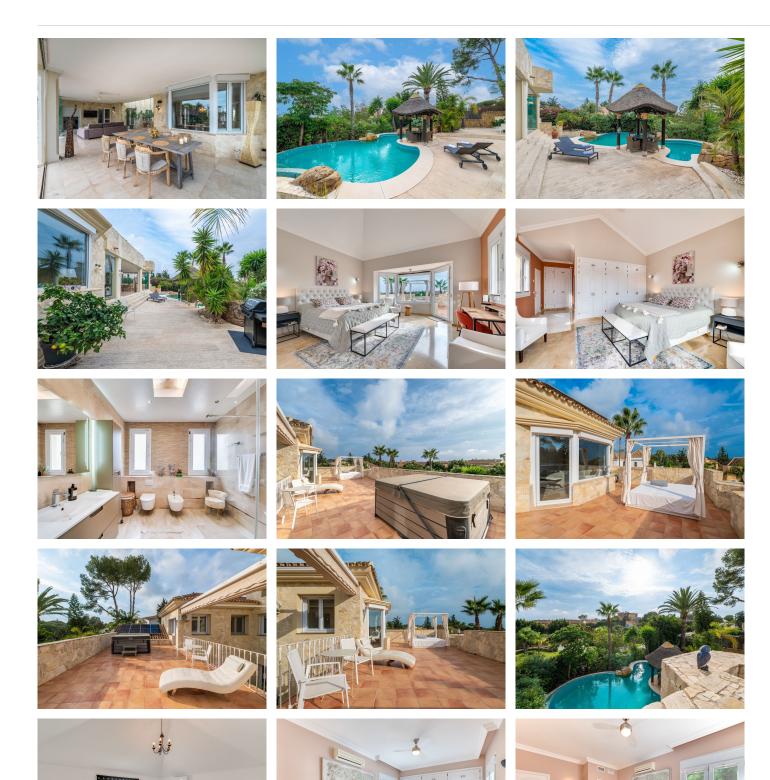

Discover this magnificent 5-bedroom villa in the prestigious Santa Maria Golf area of Elviria, just steps from the golf course clubhouse and a short walk to Elviria centre and the beach. Offering panoramic sea views from the first floor, plus an abundance of privacy, this home combines modern luxury with Mediterranean charm, boasting a stunning architectural design and pristine outdoor spaces. Its prime location provides both tranquillity and convenience, making it a rare gem in one of Marbella's most desirable areas.

Step inside to be greeted by a grand entrance featuring a gallery staircase and a sun-filled orangery courtyard. The expansive open-plan kitchen is equipped with a Tepenyaki grill, double ovens, and a large centre island—perfect for both casual meals and gourmet entertaining.

The villa's living spaces include a vaulted-ceiling double lounge, complete with a formal area featuring a fireplace, as well as a relaxed TV area that opens onto the terrace, pool, and gardens. Each of the five spacious bedrooms offers en suite bathrooms, with the master suite enjoying a walk-through closet and a private terrace with a jacuzzi.

#### **BROMLEY ESTATES**

. Marbella.

This villa offers extensive additional features, including a 7-car garage, a flexible-use room currently set up as an office with sea and garden views, and a fully equipped basement with state-of-the-art heating and air conditioning systems. Outdoors, you'll find a large pool, beautifully landscaped gardens, and multiple terraces perfect for alfresco dining.