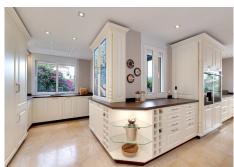

Step inside to be greeted by a grand entrance featuring a gallery staircase and a sun-filled orangery courtyard. The expansive open-plan kitchen is equipped with a Tepenyaki grill, double ovens, and a large centre island—perfect for both casual meals and gourmet entertaining.