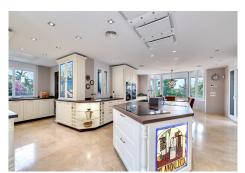

Step inside to be greeted by a grand entrance featuring a gallery staircase and a sun-filled orangery courtyard. The expansive open-plan kitchen is equipped with a Tepenyaki grill, double ovens, and a large centre island—perfect for both casual meals and gourmet entertaining.