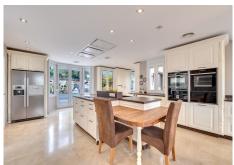

Step inside to be greeted by a grand entrance featuring a gallery staircase and a sun-filled orangery courtyard. The expansive open-plan kitchen is equipped with a Tepenyaki grill, double ovens, and a large centre island—perfect for both casual meals and gourmet entertaining.