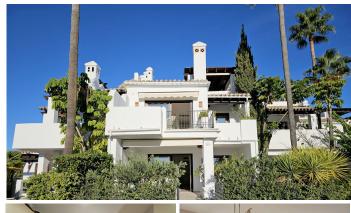

## TOWNHOUSE 3 BEDROOMS 3 BATHROOMS IN EL PARAISO

El Paraiso

REF# BEMR4862200 €895,000

| BEDS | BATHS | BUILT  | TERRACE |
|------|-------|--------|---------|
| 3    | 3     | 236 m² | 29 m²   |

Spectacular 3-Bedroom Townhouse in El Paraiso – Priced at €850,000

This stunning townhouse, split over four levels, offers luxurious living in one of the most exclusive areas of El Paraiso. The property is in showroom condition and ready for immediate move-in.

On the ground floor, you'll find a spacious lounge that opens up to a private terrace garden, perfect for outdoor relaxation. This area also features a swimming pool and is an ideal space for entertaining.