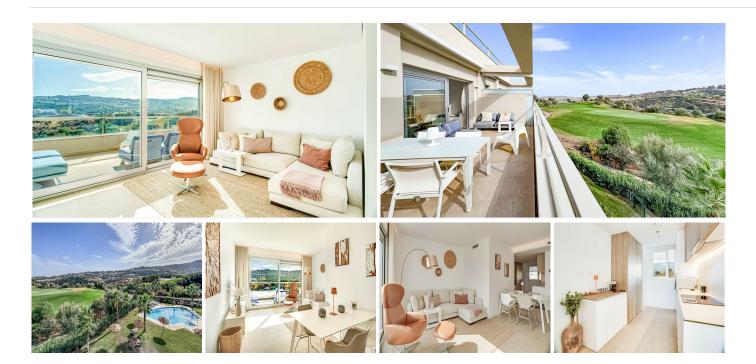

Modern Golf Apartment with Panoramic Views in La Cala Golf Resort!

Discover this attractive, modern apartment harmoniously integrated into the landscape of La Cala Golf Resort. The property is located directly on the Europa golf course and offers access to a communal garden and pool. Within walking distance, you will find the La Cala Golf Resort, featuring three 18-hole golf courses, a golf academy, hotel, restaurants, wellness spa, and fitness club.

The charming coastal town of La Cala de Mijas, with its beautiful beaches and various amenities, is just a 10-minute drive away. Málaga International Airport is reachable in 35 minutes.

This southwest-facing apartment offers 2 bedrooms and 2 bathrooms (one en suite). Special attention has been given to optimal orientation, impressive views, and modern design. The open floor plan with a large panoramic window in the living and dining area, along with a fully equipped kitchen, creates a bright and inviting atmosphere. The spacious terrace complements the offering and aligns with contemporary living trends.

## BROMLEY ESTATES Marbella

- Stunning panoramic views of the greens
- Ideal location for Golf enthusiasts
- Short distances to the coast, beach, and airport