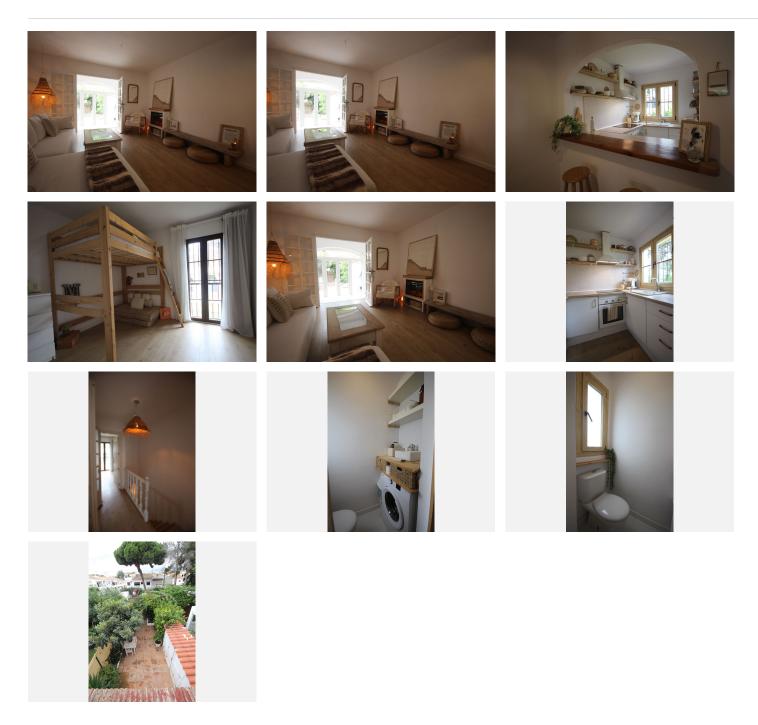

## TOWNHOUSE 2 BEDROOMS 2 BATHROOMS IN ELVIRIA

Elviria

REF# BEMR4862419 €345,000

| BEDS | BATHS | BUILT |
|------|-------|-------|
| 2    | 2     | 83 m² |

FANTASTIC PROPERTY LOCATED IN THE LOWER PART OF ELVIRIA, MARBELLA

5 MINUTES FROM ALL SERVICES OF INTEREST, RESTAURANTS, POST OFFICE, SUPERMARKETS, BUS, ETC

CHARMING TOWNHOUSE ON TWO FLOORS, CONSISTING OF TWO BEDROOMS, TWO BATHROOMS, KITCHEN, LIVING ROOM WITH ACCESS TO A BEAUTIFUL TERRACE.

FULLY FURNISHED AND DECORATED, IT IS DELIVERED READY TO MOVE INTO

COMMUNITY AREAS: COMMUNITY POOL, PADEL COURT, MINI FOOTBALL,

IT IS LOCATED IN AN AREA SURROUNDED BY GARDENS AND TREES.

+34 952 939 460 · info@bromleyestatesmarbella.com Urbanizacion El Rosario, CN340, Km 188, Marbella, Malaga 29603