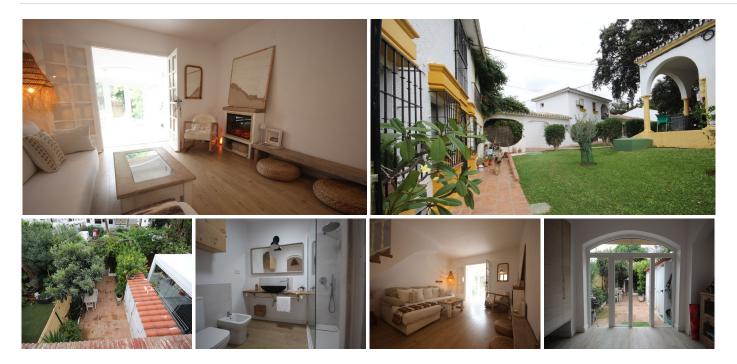

## TOWNHOUSE 2 BEDROOMS 2 BATHROOMS IN ELVIRIA

Elviria

REF# BEMR4862419 €345,000

| BEDS | BATHS | BUILT |
|------|-------|-------|
| 2    | 2     | 83 m² |

FANTASTIC PROPERTY LOCATED IN THE LOWER PART OF ELVIRIA, MARBELLA

5 MINUTES FROM ALL SERVICES OF INTEREST, RESTAURANTS, POST OFFICE, SUPERMARKETS, BUS, ETC

CHARMING TOWNHOUSE ON TWO FLOORS, CONSISTING OF TWO BEDROOMS, TWO BATHROOMS, KITCHEN, LIVING ROOM WITH ACCESS TO A BEAUTIFUL TERRACE.

FULLY FURNISHED AND DECORATED, IT IS DELIVERED READY TO MOVE INTO

COMMUNITY AREAS: COMMUNITY POOL, PADEL COURT, MINI FOOTBALL,

IT IS LOCATED IN AN AREA SURROUNDED BY GARDENS AND TREES.

+34 952 939 460 · info@bromleyestatesmarbella.com Urbanizacion El Rosario, CN340, Km 188, Marbella, Malaga 29603