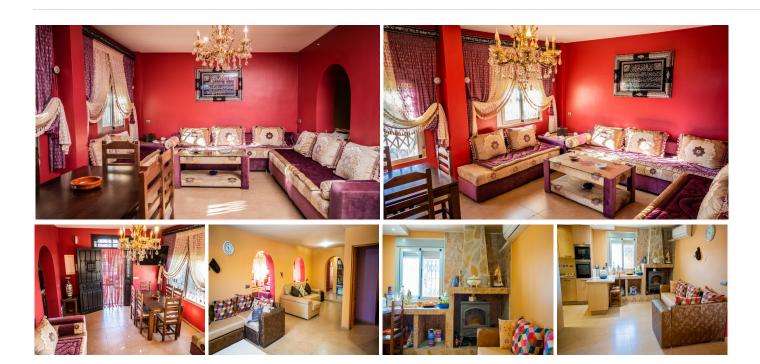

## FARM 7 BEDROOMS 5.5 BATHROOMS IN ESTEPONA

Estepona

REF# BEMR4862602 €750,000

| BEDS | BATHS | BUILT  | PLOT    |
|------|-------|--------|---------|
| 7    | 5.5   | 240 m² | 3622 m² |

Nestled in the picturesque landscape of Estepona, Malaga, this exquisite country house offers an unparalleled blend of rustic charm and modern luxury. Spanning a generous 240 square metres, the property is set within an expansive plot of 3,622 square metres, providing ample space for both relaxation and recreation. The house is designed to maximise the stunning natural surroundings, offering a serene retreat from the hustle and bustle of city life.

The property boasts a private pool, perfect for leisurely swims while enjoying the breathtaking views that encompass the sea, mountains, and the verdant countryside. The private garden is a verdant oasis, ideal for those who appreciate the beauty of nature and the tranquillity it brings. Whether one is lounging by the pool or strolling through the garden, the panoramic views offer a constant reminder of the property's unique location.

For those who value privacy and convenience, the country house includes a private garage, ensuring secure and easy access. The interior of the house is thoughtfully designed to complement the natural