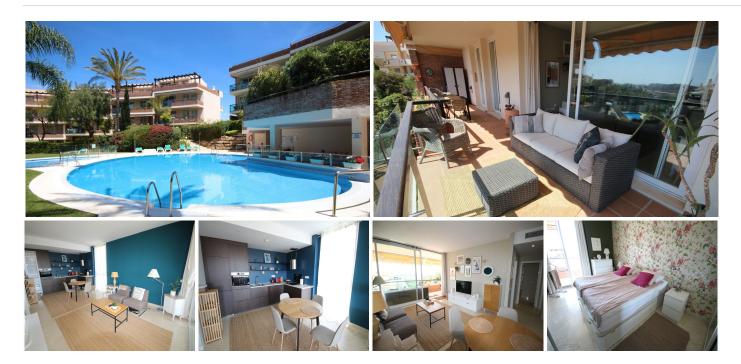

## REF# BEMR4862779 €289,000

| BEDS | BATHS | BUILT | TERRACE |
|------|-------|-------|---------|
| 2    | 2     | 86 m² | 30 m²   |

This modern 2 bedroom 2 bathroom luxury south east facing elevated ground floor apartment with mountain views is situated within a beautifully kept complex next to the prestigious Miraflores Golf club bar and restaurant.

Finished to a very high standard and only a few minutes drive to the beach bars and restaurants of the famous fishing village of La Cala de Mijas.

The property consists of a spacious lounge/diner. A fully fitted modern open plan kitchen, 2 large double bedrooms with fitted mirrored wardrobes,

2 bathrooms (1 en suite) both bedrooms benefit from having patio doors leading out to the large 30m sun terrace looking onto the mountains and La Cala de Mijas.

This apartment is finished to a very high standard, with marble flooring throughout, fully tiled marble bathrooms, air con (H&C), video entry phone, Satellite TV, alarm, etc. Covered parking space included in the price.