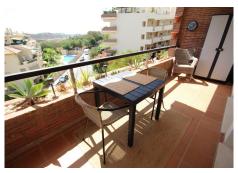

## REF# BEMR4862779 €289,000

| BEDS | BATHS | BUILT | TERRACE |
|------|-------|-------|---------|
| 2    | 2     | 86 m² | 30 m²   |

This modern 2 bedroom 2 bathroom luxury south east facing elevated ground floor apartment with mountain views is situated within a beautifully kept complex next to the prestigious Miraflores Golf club bar and restaurant.

2 bathrooms (1 en suite) both bedrooms benefit from having patio doors leading out to the large 30m sun terrace looking onto the mountains and La Cala de Mijas.

This apartment is finished to a very high standard, with marble flooring throughout, fully tiled marble bathrooms, air con (H&C), video entry phone, Satellite TV, alarm, etc. Covered parking space included in the price.