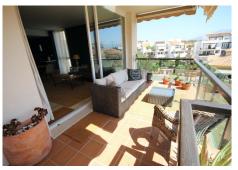

2 bathrooms (1 en suite) both bedrooms benefit from having patio doors leading out to the large 30m sun terrace looking onto the mountains and La Cala de Mijas.

This apartment is finished to a very high standard, with marble flooring throughout, fully tiled marble bathrooms, air con (H&C), video entry phone, Satellite TV, alarm, etc. Covered parking space included in the price.