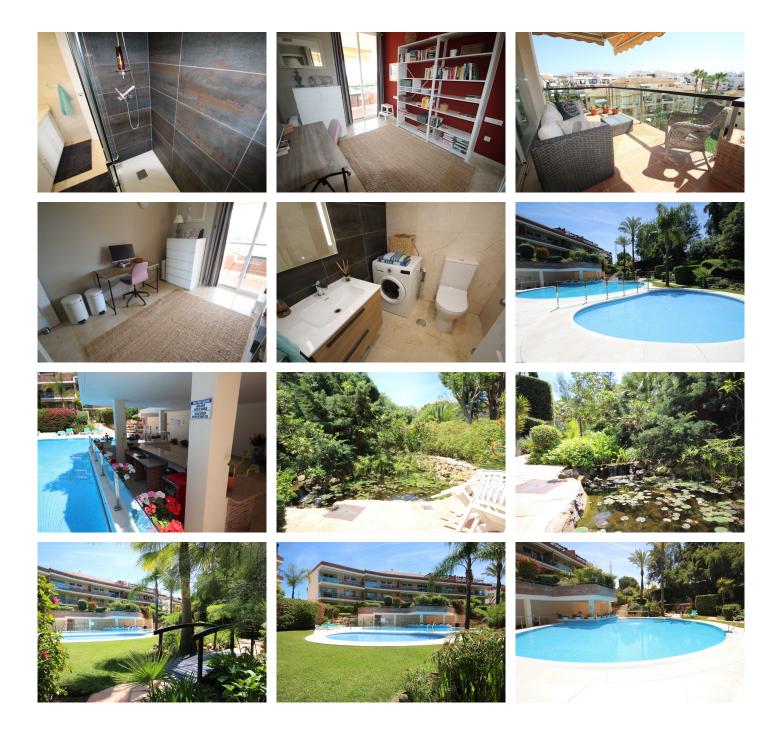

2 bathrooms (1 en suite) both bedrooms benefit from having patio doors leading out to the large 30m sun terrace looking onto the mountains and La Cala de Mijas.

This apartment is finished to a very high standard, with marble flooring throughout, fully tiled marble bathrooms, air con (H&C), video entry phone, Satellite TV, alarm, etc. Covered parking space included in the price.

This peaceful complex has beautiful, very well maintained tropical gardens which includes a water / pond +34 952 939 460 · info@bromleyestatesmarbella.com Urbanizacion El Rosario, CN340, Km 188, Marbella,

## BROMLEY ESTATES Marbella.

feature. It also has a large pool and children's pool with onsite gymnasium and sauna. Situated next door to the prestigious golf club bar and restaurant it is a very luxurious sought after complex. 3 mins to the beach restaurants and bars of La Cala de Mijas and only 25 mins to Malaga airport