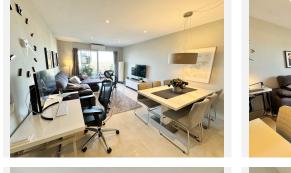

From the front door we enter the open floor plan between the Scandinavian kitchen in light tones, and the living room with space for a dinner table. Behind the kitchen is a small laundry room with washing machine, water heater and storage facilities.