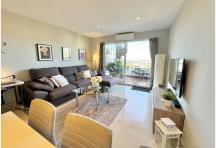

From the front door we enter the open floor plan between the Scandinavian kitchen in light tones, and the living room with space for a dinner table. Behind the kitchen is a small laundry room with washing machine, water heater and storage facilities.

We have two full-sized bedrooms with built-in wardrobes, one of them with a sea view. A bathroom and an additional guest toilet, both renovated.

From the living room we come out onto the balcony that leads up to the private roof terrace, both with a striking panoramic view. This is a lovely quiet area and there is no view from neighbors.