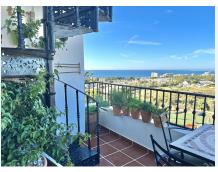

## REF# BEMR4863964 €289,000

| BEDS | BATHS | BUILT | TERRACE |
|------|-------|-------|---------|
| 2    | 1.5   | 94 m² | 25 m²   |

Welcome to this stylish renovated apartment in the Riviera del Sol, with a striking panoramic view of the majestic mountains to the west and the magnificent Mediterranean Sea to the south.

We have two full-sized bedrooms with built-in wardrobes, one of them with a sea view. A bathroom and an additional guest toilet, both renovated.

From the living room we come out onto the balcony that leads up to the private roof terrace, both with a striking panoramic view. This is a lovely quiet area and there is no view from neighbors.