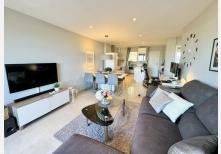

From the front door we enter the open floor plan between the Scandinavian kitchen in light tones, and the living room with space for a dinner table. Behind the kitchen is a small laundry room with washing machine, water heater and storage facilities.