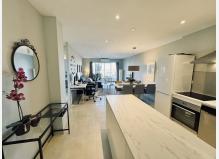

From the front door we enter the open floor plan between the Scandinavian kitchen in light tones, and the living room with space for a dinner table. Behind the kitchen is a small laundry room with washing machine, water heater and storage facilities.