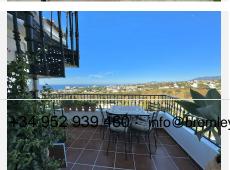

## REF# BEMR4863964 €289,000

| BEDS | BATHS | BUILT | TERRACE |
|------|-------|-------|---------|
| 2    | 1.5   | 94 m² | 25 m²   |

Welcome to this stylish renovated apartment in the Riviera del Sol, with a striking panoramic view of the majestic mountains to the west and the magnificent Mediterranean Sea to the south.

We have two full-sized bedrooms with built-in wardrobes, one of them with a sea view. A bathroom and an additional guest toilet, both renovated.

From the living room we come out onto the balcony that leads up to the private roof terrace, both with a striking panoramic view. This is a lovely quiet area and there is no view from neighbors.