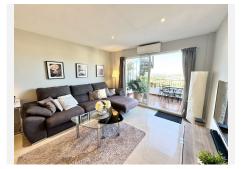

From the front door we enter the open floor plan between the Scandinavian kitchen in light tones, and the living room with space for a dinner table. Behind the kitchen is a small laundry room with washing machine, water heater and storage facilities.