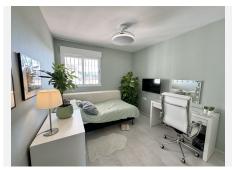

From the front door we enter the open floor plan between the Scandinavian kitchen in light tones, and the living room with space for a dinner table. Behind the kitchen is a small laundry room with washing machine, water heater and storage facilities.