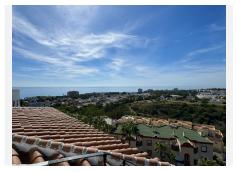

## REF# BEMR4863964 €289,000

| BEDS | BATHS | BUILT | TERRACE |
|------|-------|-------|---------|
| 2    | 1.5   | 94 m² | 25 m²   |

Welcome to this stylish renovated apartment in the Riviera del Sol, with a striking panoramic view of the majestic mountains to the west and the magnificent Mediterranean Sea to the south.