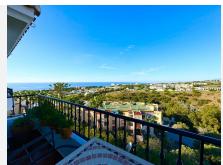

## REF# BEMR4863964 €289,000

| BEDS | BATHS | BUILT | TERRACE |
|------|-------|-------|---------|
| 2    | 1.5   | 94 m² | 25 m²   |

Welcome to this stylish renovated apartment in the Riviera del Sol, with a striking panoramic view of the majestic mountains to the west and the magnificent Mediterranean Sea to the south.

We have two full-sized bedrooms with built-in wardrobes, one of them with a sea view. A bathroom and an additional guest toilet, both renovated.

From the living room we come out onto the balcony that leads up to the private roof terrace, both with a striking panoramic view. This is a lovely quiet area and there is no view from neighbors.