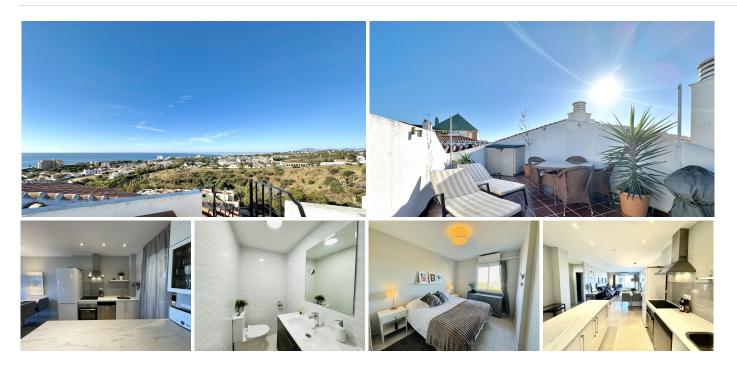

## REF# BEMR4863964 €289,000

| BEDS | BATHS | BUILT | TERRACE |
|------|-------|-------|---------|
| 2    | 1.5   | 94 m² | 25 m²   |

Welcome to this stylish renovated apartment in the Riviera del Sol, with a striking panoramic view of the majestic mountains to the west and the magnificent Mediterranean Sea to the south.

From the front door we enter the open floor plan between the Scandinavian kitchen in light tones, and the living room with space for a dinner table. Behind the kitchen is a small laundry room with washing machine, water heater and storage facilities.

We have two full-sized bedrooms with built-in wardrobes, one of them with a sea view. A bathroom and an additional guest toilet, both renovated.

From the living room we come out onto the balcony that leads up to the private roof terrace, both with a striking panoramic view. This is a lovely quiet area and there is no view from neighbors.

In the well-kept community there are two pools, one open all year round and the other May-October.

Parking is available on the street below the complex, with reserved parking spaces for the residents.

+34 952 939 460 · info@bromleyestatesmarbella.com Urbanizacion El Rosario, CN340, Km 188, Marbella, Malaga 29603