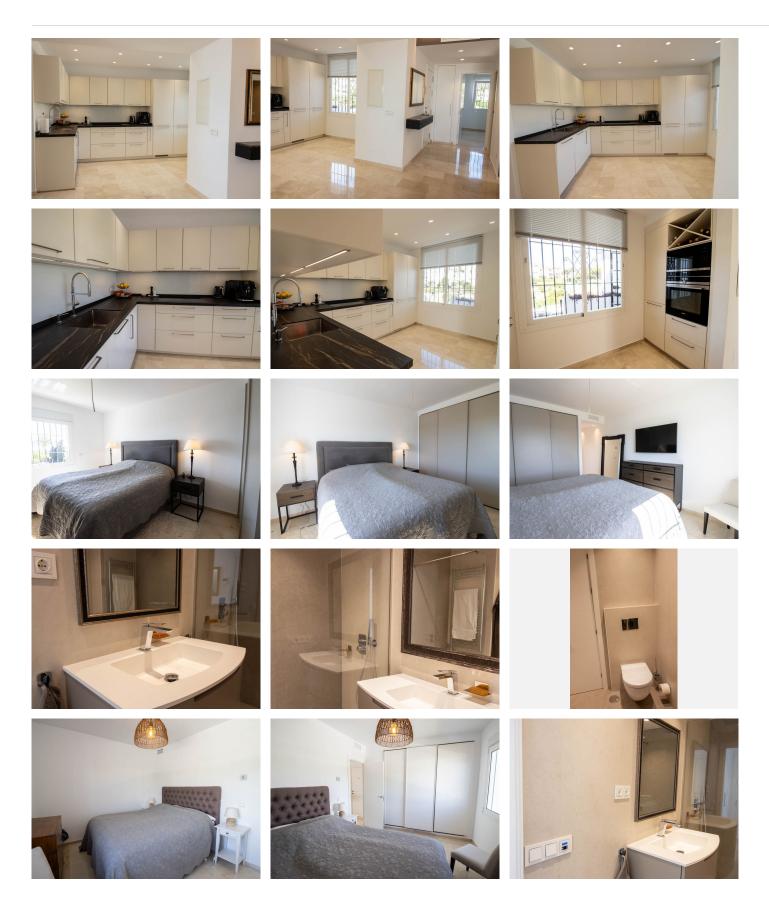

Welcome to this exclusive and newly renovated penthouse in a very popular and financially stable urbanization. The apartment comes with two spacious bedrooms. The master bedroom has its own bathroom and the guest bedroom is situated next to a nice guest bathroom. Both bathrooms are equipped with under floor heating, spacious showers and towel warmer. The open plan kitchen is fully equipped with high-end appliances, giving a touch of luxury and functionality with its natural connection to the living room. The newly installed air conditioner has three different zones for individual climates control.