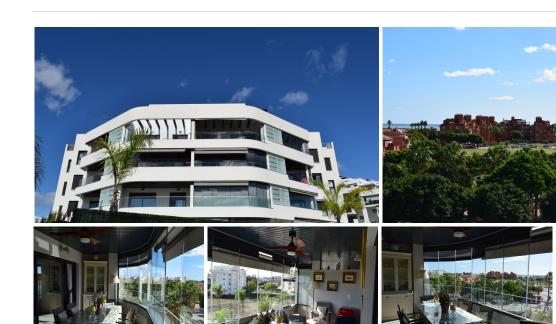

# BROMLEY ESTATES Marbella

Los Alamos

REF# BEMR4864354 €790,000

| BEDS | BATHS | BUILT  | TERRACE |
|------|-------|--------|---------|
| 3    | 2     | 179 m² | 24 m²   |

We present this magnificent apartment located between Playamar and Los Álamos, just 500 meters from the beach and the train station for more comfort. It is a luxury development with only 16 neighbors, offering an exclusive and quiet atmosphere, built in 2023 with a communal pool and children's play area. The apartment consists of three double bedrooms, one of them en suite and with two full bathrooms, it has a terrace of about 24 m2 facing south with unobstructed views from where you can enjoy the tranquility and its views all year round thanks to the Lumon enclosure, the very spacious living room with two rooms and the American-style kitchen with all appliances, laundry room and clothesline. The apartment has aerothermal energy ensuring an efficient and environmentally friendly heating and cooling system, home automation controls the lights, blinds, air conditioning and alarm from the main control or from your Smartphone for your comfort and home security, ceramic floors, aluminum exterior enclosure with Climalit, guaranteeing thermal and acoustic insulation Centralized air conditioning and alarm, all focused on the comfort and functionality of the owners, in addition the two secondary bedrooms are north facing and the living room, kitchen and suite are south facing, achieving a lot of light and optimal ventilation of the house. It is sold with all the designer +34 952 939 460 · info@bromleyestatesmarbella.com Urbanizacion El Rosario, CN340, Km 188, Marbella,