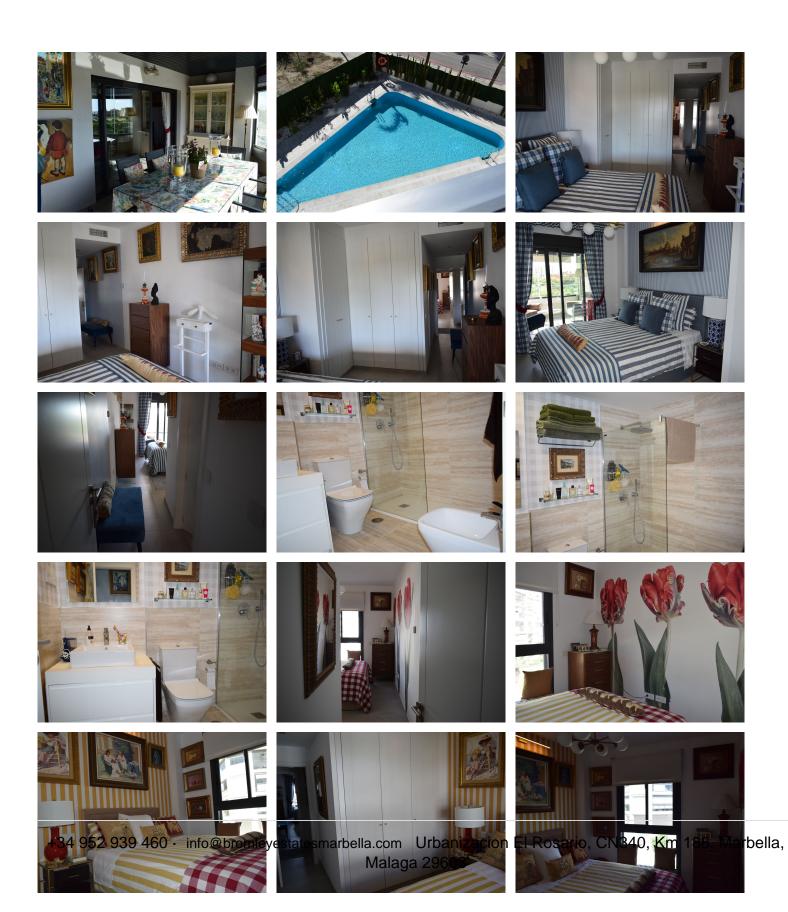

# BROMLEY ESTATES Marbella

Los Alamos

REF# BEMR4864354 €790,000

| BEDS | BATHS | BUILT  | TERRACE |
|------|-------|--------|---------|
| 3    | 2     | 179 m² | 24 m²   |

We present this magnificent apartment located between Playamar and Los Álamos, just 500 meters from the beach and the train station for more comfort. It is a luxury development with only 16 neighbors, offering an exclusive and quiet atmosphere, built in 2023 with a communal pool and children's play area. The apartment consists of three double bedrooms, one of them en suite and with two full bathrooms, it has a terrace of about 24 m2 facing south with unobstructed views from where you can enjoy the tranquility and its views all year round thanks to the Lumon enclosure, the very spacious living room with two rooms and the American-style kitchen with all appliances, laundry room and clothesline. The apartment has aerothermal energy ensuring an efficient and environmentally friendly heating and cooling system, home automation controls the lights, blinds, air conditioning and alarm from the main control or from your Smartphone for your comfort and home security, ceramic floors, aluminum exterior enclosure with Climalit, guaranteeing thermal and acoustic insulation Centralized air conditioning and alarm, all focused on the comfort and functionality of the owners, in addition the two secondary bedrooms are north facing and the living room, kitchen and suite are south facing, achieving a lot of light and optimal ventilation of the house. It is sold with all the designer +34 952 939 460 · info@bromleyestatesmarbella.com Urbanizacion El Rosario, CN340, Km 188, Marbella,