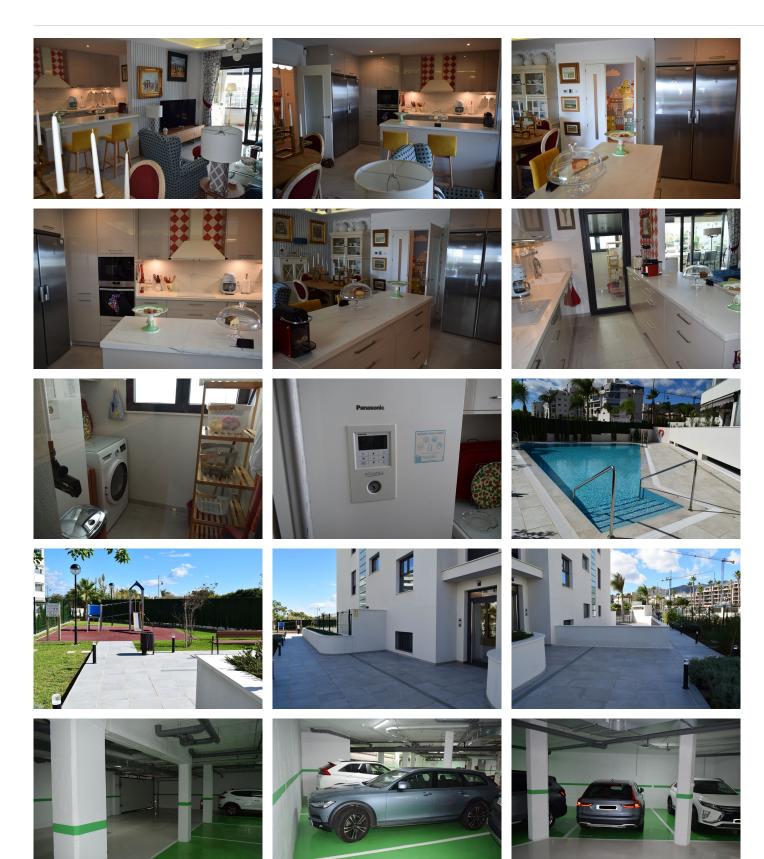

# BROMLEY ESTATES Marbella

Los Alamos

REF# BEMR4864354 €790,000

| BEDS | BATHS | BUILT  | TERRACE |
|------|-------|--------|---------|
| 3    | 2     | 179 m² | 24 m²   |

We present this magnificent apartment located between Playamar and Los Álamos, just 500 meters from the beach and the train station for more comfort. It is a luxury development with only 16 neighbors, offering an exclusive and quiet atmosphere, built in 2023 with a communal pool and children's play area. The apartment consists of three double bedrooms, one of them en suite and with two full bathrooms, it has a terrace of about 24 m2 facing south with unobstructed views from where you can enjoy the tranquility and its views all year round thanks to the Lumon enclosure, the very spacious living room with two rooms and the American-style kitchen with all appliances, laundry room and clothesline. The apartment has aerothermal energy ensuring an efficient and environmentally friendly heating and cooling system, home automation controls the lights, blinds, air conditioning and alarm from the main control or from your Smartphone for your comfort and home security, ceramic floors, aluminum exterior enclosure with Climalit, guaranteeing thermal and acoustic insulation Centralized air conditioning and alarm, all focused on the comfort and functionality of the owners, in addition the two secondary bedrooms are north facing and the living room, kitchen and suite are south facing, achieving a lot of light and optimal ventilation of the house. It is sold with all the designer +34 952 939 460 · info@bromleyestatesmarbella.com Urbanizacion El Rosario, CN340, Km 188, Marbella,

Marbella

furniture ready for you to move in without worries. It includes a 15 m2 underground parking space and a 4 m2 storage room.

Marbella

Marbella

Marbella