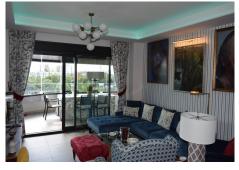

# BROMLEY ESTATES Marbella

Los Alamos

REF# BEMR4864354 €790,000

| BEDS | BATHS | BUILT  | TERRACE |
|------|-------|--------|---------|
| 3    | 2     | 179 m² | 24 m²   |

We present this magnificent apartment located between Playamar and Los Álamos, just 500 meters from the beach and the train station for more comfort. It is a luxury development with only 16 neighbors, offering an exclusive and quiet atmosphere, built in 2023 with a communal pool and children's play area. The apartment consists of three double bedrooms, one of them en suite and with two full bathrooms, it has a terrace of about 24 m2 facing south with unobstructed views from where you can enjoy the tranquility and its views all year round thanks to the Lumon enclosure, the very spacious living room with two rooms and the American-style kitchen with all appliances, laundry room and clothesline. The apartment has aerothermal energy ensuring an efficient and environmentally friendly heating and cooling system, home automation controls the lights, blinds, air conditioning and alarm from the main control or from your Smartphone for your comfort and home security, ceramic floors, aluminum exterior enclosure with Climalit, guaranteeing thermal and acoustic insulation Centralized air conditioning and alarm, all focused on the comfort and functionality of the owners, in addition the two secondary bedrooms are north facing and the living room, kitchen and suite are south facing, achieving a lot of light and optimal ventilation of the house. It is sold with all the designer +34 952 939 460 · info@bromleyestatesmarbella.com Urbanizacion El Rosario, CN340, Km 188, Marbella,