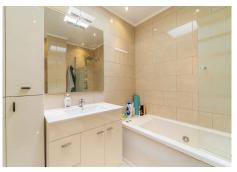

When you step in to the hall you find a guest toilet on the left side and a spacious fully fitted kitchen to the left. The living room is open and spacious with a fireplace. From the living room area you also access one of the sunny terraces, where from you also have access to the communal gardens and swimming pool. By taking the stairs you get up to the two bedrooms. The bedrooms have built in wardrobes and from one you get to a lovely terrace where you can enjoy the sun and the amazing sea views. Upstairs you also have a bathroom with a bath tube .