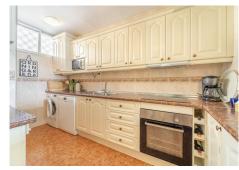

When you step in to the hall you find a guest toilet on the left side and a spacious fully fitted kitchen to the left. The living room is open and spacious with a fireplace. From the living room area you also access one of the sunny terraces, where from you also have access to the communal gardens and swimming pool. By taking the stairs you get up to the two bedrooms. The bedrooms have built in wardrobes and from one you get to a lovely terrace where you can enjoy the sun and the amazing sea views. Upstairs you also have a bathroom with a bath tube .