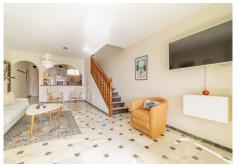

When you step in to the hall you find a guest toilet on the left side and a spacious fully fitted kitchen to the left. The living room is open and spacious with a fireplace. From the living room area you also access one of the sunny terraces, where from you also have access to the communal gardens and swimming pool. By taking the stairs you get up to the two bedrooms. The bedrooms have built in wardrobes and from one you get to a lovely terrace where you can enjoy the sun and the amazing sea views. Upstairs you also have a bathroom with a bath tube .