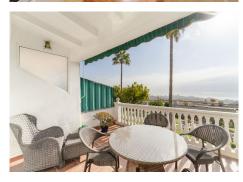

## TOWNHOUSE 2 BEDROOMS 2 BATHROOMS IN BENALMADENA

Penalmadena

REF# BEMR4864363 €330,000

| BEDS | BATHS | BUILT |
|------|-------|-------|
| 2    | 2     | 77 m² |

Townhouse with amazing sea views, 2 bedrooms and 1,5 bathrooms in charming Benalmadena Pueblo.

When you step in to the hall you find a guest toilet on the left side and a spacious fully fitted kitchen to the left. The living room is open and spacious with a fireplace. From the living room area you also access one of the sunny terraces, where from you also have access to the communal gardens and swimming pool. By taking the stairs you get up to the two bedrooms. The bedrooms have built in wardrobes and from one you get to a lovely terrace where you can enjoy the sun and the amazing sea views. Upstairs you also have a bathroom with a bath tube .