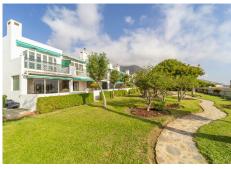

When you step in to the hall you find a guest toilet on the left side and a spacious fully fitted kitchen to the left. The living room is open and spacious with a fireplace. From the living room area you also access one of the sunny terraces, where from you also have access to the communal gardens and swimming pool. By taking the stairs you get up to the two bedrooms. The bedrooms have built in wardrobes and from one you get to a lovely terrace where you can enjoy the sun and the amazing sea views. Upstairs you also have a bathroom with a bath tube .

Outside of the house you have room for parking, and you also conveniently can take the bus from nearby down to the beach and to Arroyo de la Miel.

Don't hesitate to contact us for a viewing, a must see!