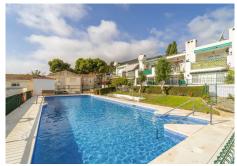

When you step in to the hall you find a guest toilet on the left side and a spacious fully fitted kitchen to the left. The living room is open and spacious with a fireplace. From the living room area you also access one of the sunny terraces, where from you also have access to the communal gardens and swimming pool. By taking the stairs you get up to the two bedrooms. The bedrooms have built in wardrobes and from one you get to a lovely terrace where you can enjoy the sun and the amazing sea views. Upstairs you also have a bathroom with a bath tube .