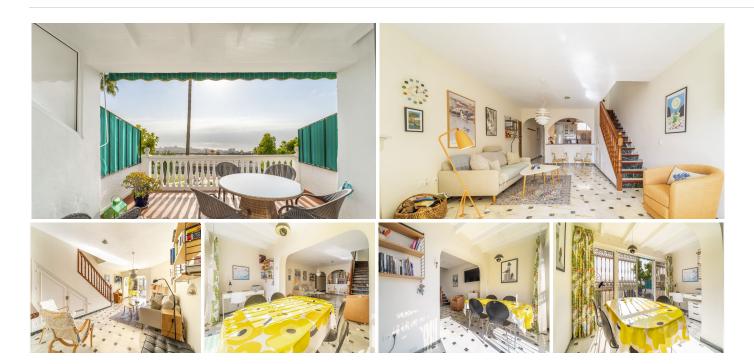

## TOWNHOUSE 2 BEDROOMS 2 BATHROOMS IN BENALMADENA

Penalmadena

REF# BEMR4864363 €330,000

| BEDS | BATHS | BUILT |
|------|-------|-------|
| 2    | 2     | 77 m² |

Townhouse with amazing sea views, 2 bedrooms and 1,5 bathrooms in charming Benalmadena Pueblo.

When you step in to the hall you find a guest toilet on the left side and a spacious fully fitted kitchen to the left. The living room is open and spacious with a fireplace. From the living room area you also access one of the sunny terraces, where from you also have access to the communal gardens and swimming pool. By taking the stairs you get up to the two bedrooms. The bedrooms have built in wardrobes and from one you get to a lovely terrace where you can enjoy the sun and the amazing sea views. Upstairs you also have a bathroom with a bath tube .

Outside of the house you have room for parking, and you also conveniently can take the bus from nearby down to the beach and to Arroyo de la Miel.

Don't hesitate to contact us for a viewing, a must see!