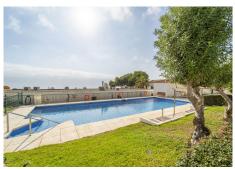

When you step in to the hall you find a guest toilet on the left side and a spacious fully fitted kitchen to the left. The living room is open and spacious with a fireplace. From the living room area you also access one of the sunny terraces, where from you also have access to the communal gardens and swimming pool. By taking the stairs you get up to the two bedrooms. The bedrooms have built in wardrobes and from one you get to a lovely terrace where you can enjoy the sun and the amazing sea views. Upstairs you also have a bathroom with a bath tube .