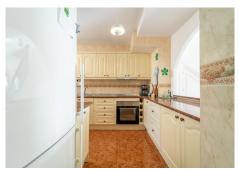

When you step in to the hall you find a guest toilet on the left side and a spacious fully fitted kitchen to the left. The living room is open and spacious with a fireplace. From the living room area you also access one of the sunny terraces, where from you also have access to the communal gardens and swimming pool. By taking the stairs you get up to the two bedrooms. The bedrooms have built in wardrobes and from one you get to a lovely terrace where you can enjoy the sun and the amazing sea views. Upstairs you also have a bathroom with a bath tube .