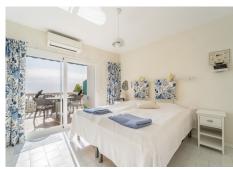

When you step in to the hall you find a guest toilet on the left side and a spacious fully fitted kitchen to the left. The living room is open and spacious with a fireplace. From the living room area you also access one of the sunny terraces, where from you also have access to the communal gardens and swimming pool. By taking the stairs you get up to the two bedrooms. The bedrooms have built in wardrobes and from one you get to a lovely terrace where you can enjoy the sun and the amazing sea views. Upstairs you also have a bathroom with a bath tube .