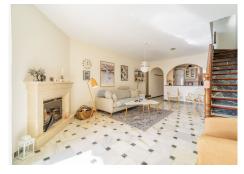

When you step in to the hall you find a guest toilet on the left side and a spacious fully fitted kitchen to the left. The living room is open and spacious with a fireplace. From the living room area you also access one of the sunny terraces, where from you also have access to the communal gardens and swimming pool. By taking the stairs you get up to the two bedrooms. The bedrooms have built in wardrobes and from one you get to a lovely terrace where you can enjoy the sun and the amazing sea views. Upstairs you also have a bathroom with a bath tube .