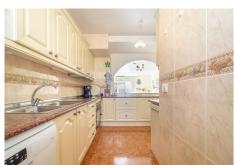

When you step in to the hall you find a guest toilet on the left side and a spacious fully fitted kitchen to the left. The living room is open and spacious with a fireplace. From the living room area you also access one of the sunny terraces, where from you also have access to the communal gardens and swimming pool. By taking the stairs you get up to the two bedrooms. The bedrooms have built in wardrobes and from one you get to a lovely terrace where you can enjoy the sun and the amazing sea views. Upstairs you also have a bathroom with a bath tube .