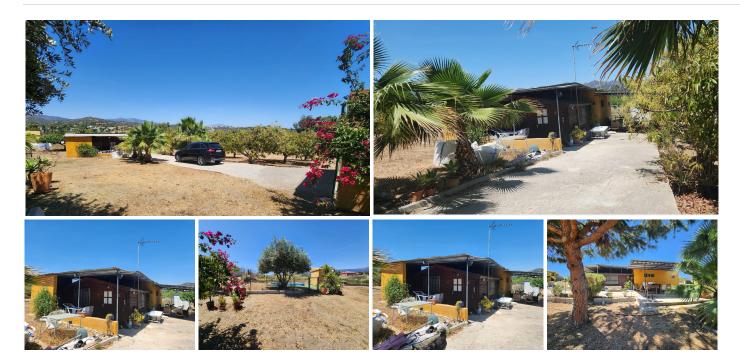

## PLOT BEDROOMS BATHROOMS IN ESTEPONA

Estepona

REF# BEMR4866664 €370,000

BEDS

BATHS

 BUILT
 PLOT

 123 m²
 3161 m²

MAGNIFICENT RUSTIC PLOT OF 3,161 M<sup>2</sup> WITH A HOUSE BUILT IN 2001, LOCATED IN A PRIVILEGED NATURAL ENVIRONMENT NEAR ESTEPONA EL PADRON

The property includes a 123 m<sup>2</sup> house, designed to provide comfort amidst nature. Surrounded by a wide variety of tropical and subtropical fruit trees, the land features species such as mango, avocado, lemon, orange trees, and others, creating a lush, vibrant setting. Additionally, it benefits from a private well, ensuring a constant and sustainable water supply for irrigation and personal use.