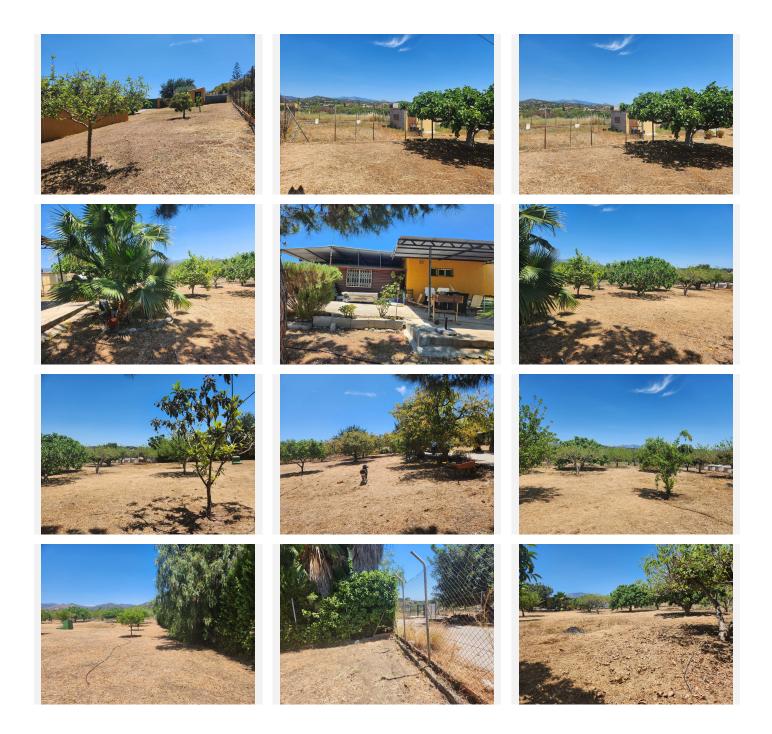

The property includes a 123 m<sup>2</sup> house, designed to provide comfort amidst nature. Surrounded by a wide variety of tropical and subtropical fruit trees, the land features species such as mango, avocado, lemon, orange trees, and others, creating a lush, vibrant setting. Additionally, it benefits from a private well, ensuring a constant and sustainable water supply for irrigation and personal use.

The plot is completely flat, offering easy access and maximum usability, whether for agriculture, landscaping projects, or expanding the house or other facilities. Its strategic location, just a few minutes' drive from Estepona's center, provides access to all essential services like supermarkets, schools, and shopping areas, as well as being very close to the beautiful beaches of the Costa del Sol.