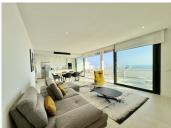

Top rental potential with some of the best sea views in the complex.

Fantastic extra large 3-bed contemporary apartment with frontal panoramic sea views in an exclusive eco sustainable gated resort surrounded by green areas.

Located in a small building with only 7 apartments, this property includes a storage and 2 parking spaces. The apartment is surrounded by green areas and has fantastic views onto the Fuengirola port. The interior has been tastefully furnished with furniture imported from France. Extras include electric awnings, rain shower with chromotherapy, underfloor heating in bathrooms, energy consumption sensors, Neff appliances, wine fridge and an american fridge. The property has a rental license in place.