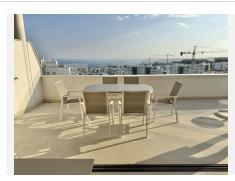

Top rental potential with some of the best sea views in the complex.

Fantastic extra large 3-bed contemporary apartment with frontal panoramic sea views in an exclusive eco sustainable gated resort surrounded by green areas.

Located in a small building with only 7 apartments, this property includes a storage and 2 parking spaces. The apartment is surrounded by green areas and has fantastic views onto the Fuengirola port. The interior has been tastefully furnished with furniture imported from France. Extras include electric awnings, rain shower with chromotherapy, underfloor heating in bathrooms, energy consumption sensors, Neff appliances, wine fridge and an american fridge. The property has a rental license in place.