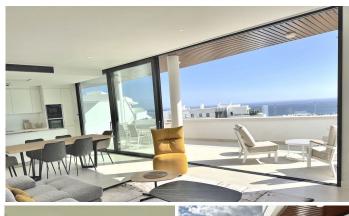

Top rental potential with some of the best sea views in the complex.

Fantastic extra large 3-bed contemporary apartment with frontal panoramic sea views in an exclusive eco sustainable gated resort surrounded by green areas.

Located in a small building with only 7 apartments, this property includes a storage and 2 parking spaces. The apartment is surrounded by green areas and has fantastic views onto the Fuengirola port. The interior has been tastefully furnished with furniture imported from France. Extras include electric awnings, rain shower with chromotherapy, underfloor heating in bathrooms, energy consumption sensors, Neff appliances, wine fridge and an american fridge. The property has a rental license in place.