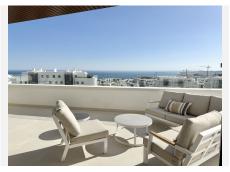

Top rental potential with some of the best sea views in the complex.

Fantastic extra large 3-bed contemporary apartment with frontal panoramic sea views in an exclusive eco sustainable gated resort surrounded by green areas.

Located in a small building with only 7 apartments, this property includes a storage and 2 parking spaces. The apartment is surrounded by green areas and has fantastic views onto the Fuengirola port. The interior has been tastefully furnished with furniture imported from France. Extras include electric awnings, rain shower with chromotherapy, underfloor heating in bathrooms, energy consumption sensors, Neff appliances, wine fridge and an american fridge. The property has a rental license in place.