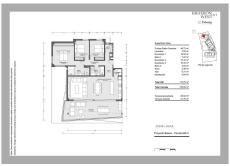

# MIDDLE FLOOR APARTMENT 3 BEDROOMS 2.5 BATHROOMS IN FUENGIROLA

Fuengirola

REF# BEMR4866727 €960,000

| BEDS | BATHS | BUILT  | TERRACE |
|------|-------|--------|---------|
| 3    | 2.5   | 131 m² | 43 m²   |