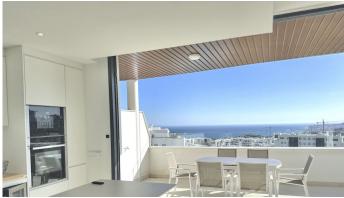

Top rental potential with some of the best sea views in the complex.

Fantastic extra large 3-bed contemporary apartment with frontal panoramic sea views in an exclusive eco sustainable gated resort surrounded by green areas.

Located in a small building with only 7 apartments, this property includes a storage and 2 parking spaces. The apartment is surrounded by green areas and has fantastic views onto the Fuengirola port. The interior has been tastefully furnished with furniture imported from France. Extras include electric awnings, rain shower with chromotherapy, underfloor heating in bathrooms, energy consumption sensors, Neff appliances, wine fridge and an american fridge. The property has a rental license in place.