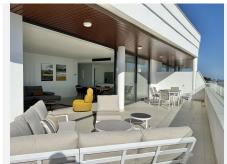

Top rental potential with some of the best sea views in the complex.

Fantastic extra large 3-bed contemporary apartment with frontal panoramic sea views in an exclusive eco sustainable gated resort surrounded by green areas.

Located in a small building with only 7 apartments, this property includes a storage and 2 parking spaces. The apartment is surrounded by green areas and has fantastic views onto the Fuengirola port. The interior has been tastefully furnished with furniture imported from France. Extras include electric awnings, rain shower with chromotherapy, underfloor heating in bathrooms, energy consumption sensors, Neff appliances, wine fridge and an american fridge. The property has a rental license in place.