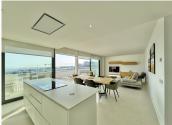

Top rental potential with some of the best sea views in the complex.

Fantastic extra large 3-bed contemporary apartment with frontal panoramic sea views in an exclusive eco sustainable gated resort surrounded by green areas.

Located in a small building with only 7 apartments, this property includes a storage and 2 parking spaces. The apartment is surrounded by green areas and has fantastic views onto the Fuengirola port. The interior has been tastefully furnished with furniture imported from France. Extras include electric awnings, rain shower with chromotherapy, underfloor heating in bathrooms, energy consumption sensors, Neff appliances, wine fridge and an american fridge. The property has a rental license in place.