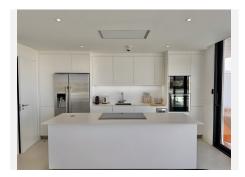

Located in a small building with only 7 apartments, this property includes a storage and 2 parking spaces. The apartment is surrounded by green areas and has fantastic views onto the Fuengirola port. The interior has been tastefully furnished with furniture imported from France. Extras include electric awnings, rain shower with chromotherapy, underfloor heating in bathrooms, energy consumption sensors, Neff appliances, wine fridge and an american fridge. The property has a rental license in place.