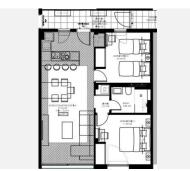

# MIDDLE FLOOR APARTMENT 2 BEDROOMS 1 BATHROOM IN BENALMADENA

Penalmadena

REF# BEMR4866787 €389.000

| BEDS | BATHS | BUILT | TERRACE |
|------|-------|-------|---------|
| 2    | 1     | 75 m² | 5 m²    |