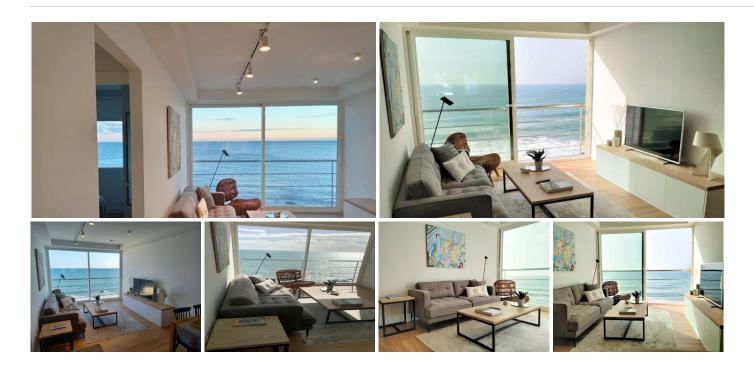

Renovated Beachfront Apartment with Sea Views in Torremuelle, Benalmádena

We present this charming beachfront apartment in Torremuelle, Benalmádena, a gem for those seeking a home by the sea with all modern comforts. Located just steps from the British College, this 2-bedroom, 1-bathroom fully renovated property combines contemporary style with a prime location.

#### Key features:

Beachfront location, with direct access to the Mediterranean and uninterrupted sea views.

Fully renovated, with elegant, high-quality finishes throughout.

Modern kitchen equipped with state-of-the-art appliances, perfect for enjoying home life with convenience. Bright and cozy living room with breathtaking panoramic sea views, ideal for relaxing or entertaining guests. Spacious bedrooms with built-in wardrobes, offering both space and functionality.