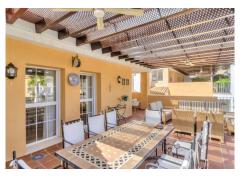

Entrance floor: living room, main terrace, kitchen, tract with 2 bedrooms and a bathroom, small storage room on the terrace.

Upstairs: Master bedrooms with ensuite bathroom and two terraces, plus a dressing room with approx. 4