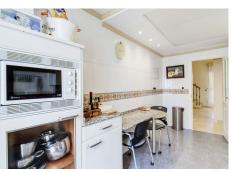

Entrance floor: living room, main terrace, kitchen, tract with 2 bedrooms and a bathroom, small storage room on the terrace.

Upstairs: Master bedrooms with ensuite bathroom and two terraces, plus a dressing room with approx. 4