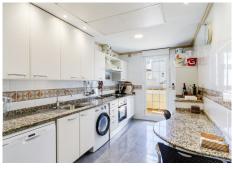

Entrance floor: living room, main terrace, kitchen, tract with 2 bedrooms and a bathroom, small storage room on the terrace.

Upstairs: Master bedrooms with ensuite bathroom and two terraces, plus a dressing room with approx. 4