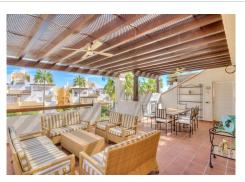

## REF# BEMR4866814 €870,000

| BEDS | BATHS | BUILT  | TERRACE |
|------|-------|--------|---------|
| 3    | 2     | 132 m² | 39 m²   |

Duplex penthouse on the beachfront in Bahia de Marbella

One of the few urbanisations where its still possible to do tourist rentals!

Entrance floor: living room, main terrace, kitchen, tract with 2 bedrooms and a bathroom, small storage room on the terrace.

Upstairs: Master bedrooms with ensuite bathroom and two terraces, plus a dressing room with approx. 4

Setting : Beachside, Close To Golf, Close To Sea, Urbanisation, Front Line Beach Complex.

Orientation : East. Condition : Excellent. Pool : Communal. Climate Control : Air Conditioning, Hot A/C, Cold A/C. Views : Garden. Features : Covered Terrace, Lift, Fitted Wardrobes, Near Transport, Private Terrace, Ensuite Bathroom, Marble Flooring, Double Glazing, 24 Hour Reception. Furniture : Fully Furnished. Kitchen : Fully Furnished. Kitchen : Fully Fitted. Garden : Communal, Landscaped. Security : Gated Complex, Entry Phone. Parking : Underground. Utilities : Electricity.