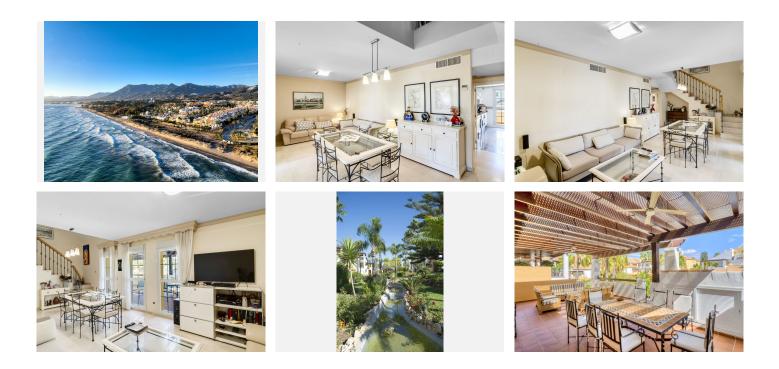

Discover a luxurious beachfront lifestyle in this spacious duplex penthouse located in a safe and quiet urbanization in Bahía de Marbella. This stunning property offers the perfect combination of comfort and convenience being right on the beach.

Enjoy direct access to sandy beaches. Spend your days sunbathing, swimming or exploring the vibrant coastal town.

Duplex Penthouse, Bahía de Marbella, Costa del Sol.

3 Bedrooms, 2 Bathrooms, Built 132 m<sup>2</sup>, Terrace 39 m<sup>2</sup>.

Entrance floor: living room, main terrace, kitchen, tract with 2 bedrooms and a bathroom, small storage room on the terrace.

Upstairs: Master bedrooms with ensuite bathroom and two terraces, plus a dressing room with approx. 4