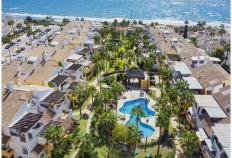

## REF# BEMR4866814 €870,000

| BEDS | BATHS | BUILT  | TERRACE |
|------|-------|--------|---------|
| 3    | 2     | 132 m² | 39 m²   |

Duplex penthouse on the beachfront in Bahia de Marbella

One of the few urbanisations where its still possible to do tourist rentals!

Discover a luxurious beachfront lifestyle in this spacious duplex penthouse located in a safe and quiet urbanization in Bahía de Marbella. This stunning property offers the perfect combination of comfort and convenience being right on the beach.

Enjoy direct access to sandy beaches. Spend your days sunbathing, swimming or exploring the vibrant coastal town.

Duplex Penthouse, Bahía de Marbella, Costa del Sol.

3 Bedrooms, 2 Bathrooms, Built 132 m<sup>2</sup>, Terrace 39 m<sup>2</sup>.

m2.

The complex has two swimming pools for your enjoyment, as well as underground parking for your convenience. Enjoy the benefits of a safe and quiet urbanization.

Located just 5 minutes from the center of Marbella and a short drive from the exclusive Puerto Banús marina. The convenient location also means: supermarket 10 min away. walking, airport 35 min, Puerto Banús 10 min. schools nearby, several golf courses,