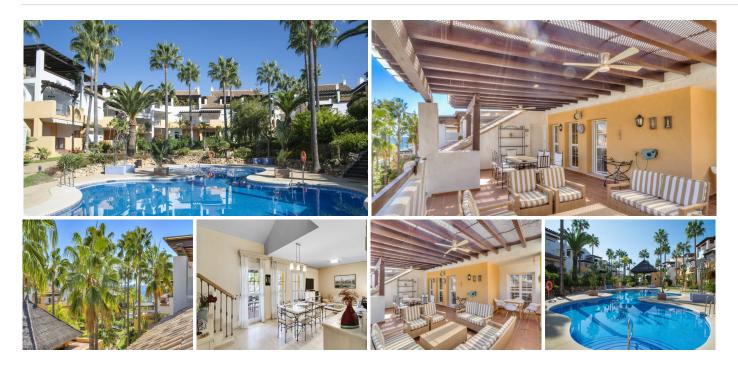

## REF# BEMR4866814 €870,000

| BEDS | BATHS | BUILT  | TERRACE |
|------|-------|--------|---------|
| 3    | 2     | 132 m² | 39 m²   |

Duplex penthouse on the beachfront in Bahia de Marbella

One of the few urbanisations where its still possible to do tourist rentals!

Discover a luxurious beachfront lifestyle in this spacious duplex penthouse located in a safe and quiet urbanization in Bahía de Marbella. This stunning property offers the perfect combination of comfort and convenience being right on the beach.

m2.

The complex has two swimming pools for your enjoyment, as well as underground parking for your convenience. Enjoy the benefits of a safe and quiet urbanization.

Located just 5 minutes from the center of Marbella and a short drive from the exclusive Puerto Banús marina. The convenient location also means: supermarket 10 min away. walking, airport 35 min, Puerto Banús 10 min. schools nearby, several golf courses,

Setting : Beachside, Close To Golf, Close To Sea, Urbanisation, Front Line Beach Complex.

Orientation : East. Condition : Excellent. Pool : Communal. Climate Control : Air Conditioning, Hot A/C, Cold A/C. Views : Garden. Features : Covered Terrace, Lift, Fitted Wardrobes, Near Transport, Private Terrace, Ensuite Bathroom, Marble Flooring, Double Glazing, 24 Hour Reception. Furniture : Fully Furnished. Kitchen : Fully Furnished. Kitchen : Fully Fitted. Garden : Communal, Landscaped. Security : Gated Complex, Entry Phone. Parking : Underground. Utilities : Electricity.