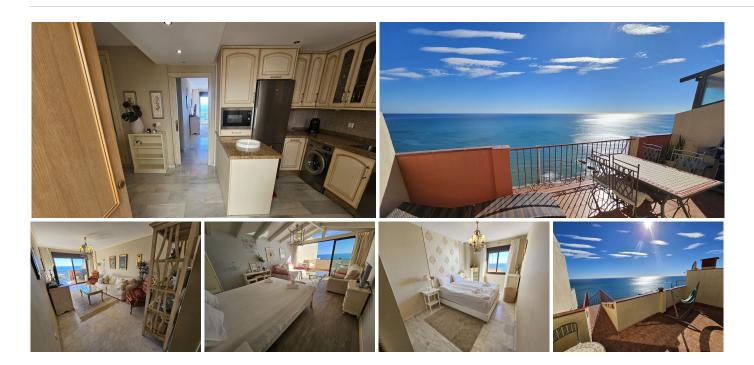

# PENTHOUSE DUPLEX 2 BEDROOMS 2 BATHROOMS IN BENALMADENA COSTA

Benalmadena Costa

REF# BEMR4866874 €425.000

| BEDS | BATHS | BUILT | TERRACE |
|------|-------|-------|---------|
| 2    | 2     | 80 m² | 56 m²   |

#### TOP TOP TOP!!!

TOP Location – TOP Community – TOP Price

We offer you a two-bedroom apartment, with the possibility of easily creating a third bedroom, with panoramic views of the Mediterranean Sea and Fuengirolas beach, a large living room and terrace, two bathrooms, a toilet, an outdoor shower, FULLY FURNISHED AND EQUIPPED, with a closed DOUBLE garage, a communal pool and a paddle tennis court. All of this right above La Cubana beach. Just a few meters from the train and bus stops and a 5-minute walk to the beach.

It is the holiday apartment you were looking for, with a tourist rental license and a demonstrable income history.

Don't think twice and contact us to request a visit.