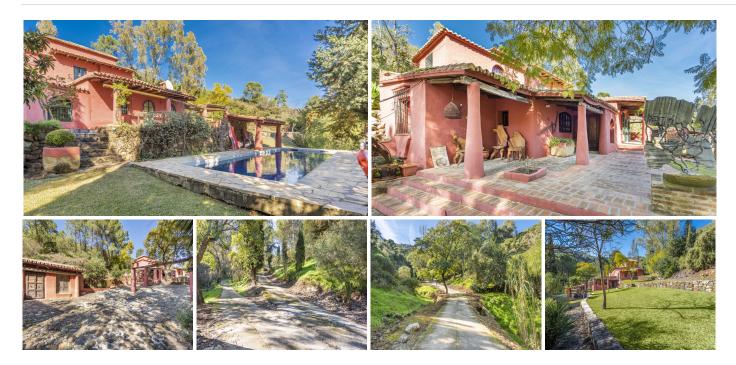

## Benahavis

REF# BEMR4867138 €2,395,000

| BEDS | BATHS | BUILT  | PLOT     | TERRACE |
|------|-------|--------|----------|---------|
| 5    | 4     | 522 m² | 17051 m² | 41 m²   |

Beautiful Land 17,051 m2, with unique development potential on the edge of the village next to the town centre of Benahavís town, with many possibilities due to its ideal situation, with only one main entrance and same exit giving privacy and tranquility. Within the 17.051 m2 plot there are two villas. Main: 5 Bedrooms, 3 Bathrooms.

Within walking distance from the village centre, this is an ideal quiet family holiday home with views over the village and the Ronda mountains. This typical Andalusian house was designed and built from local wood, Ronda tiles, old doors and local materials. It has a superb shaded barbecue dining terrace, large outdoor azure pool all set within more than 4 acres of mature gardens, lawns and woodland.