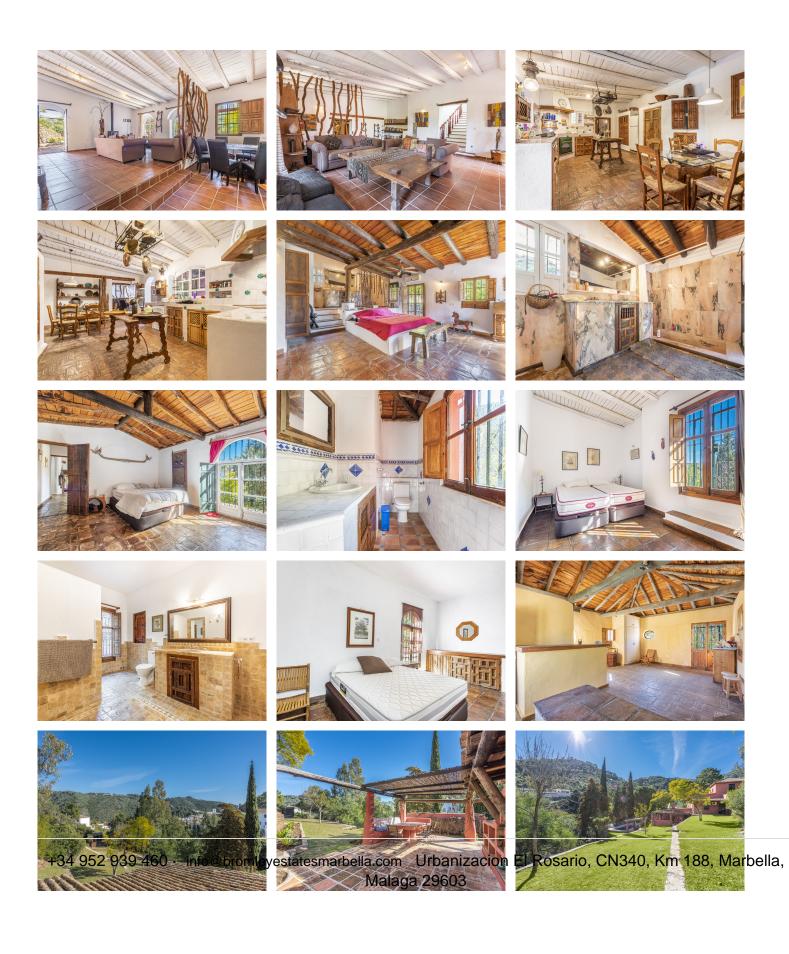

The sculptor owner has decorated the interior with an eclectic mix or ethnic and modern pieces, original sculptures and paintings, tiled kitchen and large airy living room with plasma TV. It has to be seen to be appreciated, totally secluded but within a short walk of to many bars, cafes, restaurants that Benahavís affords.