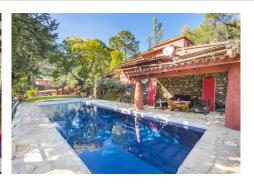

Within walking distance from the village centre, this is an ideal quiet family holiday home with views over the village and the Ronda mountains. This typical Andalusian house was designed and built from local wood, Ronda tiles, old doors and local materials. It has a superb shaded barbecue dining terrace, large outdoor azure pool all set within more than 4 acres of mature gardens, lawns and woodland.

The sculptor owner has decorated the interior with an eclectic mix or ethnic and modern pieces, original sculptures and paintings, tiled kitchen and large airy living room with plasma TV. It has to be seen to be appreciated, totally secluded but within a short walk of to many bars, cafes, restaurants that Benahavís affords.