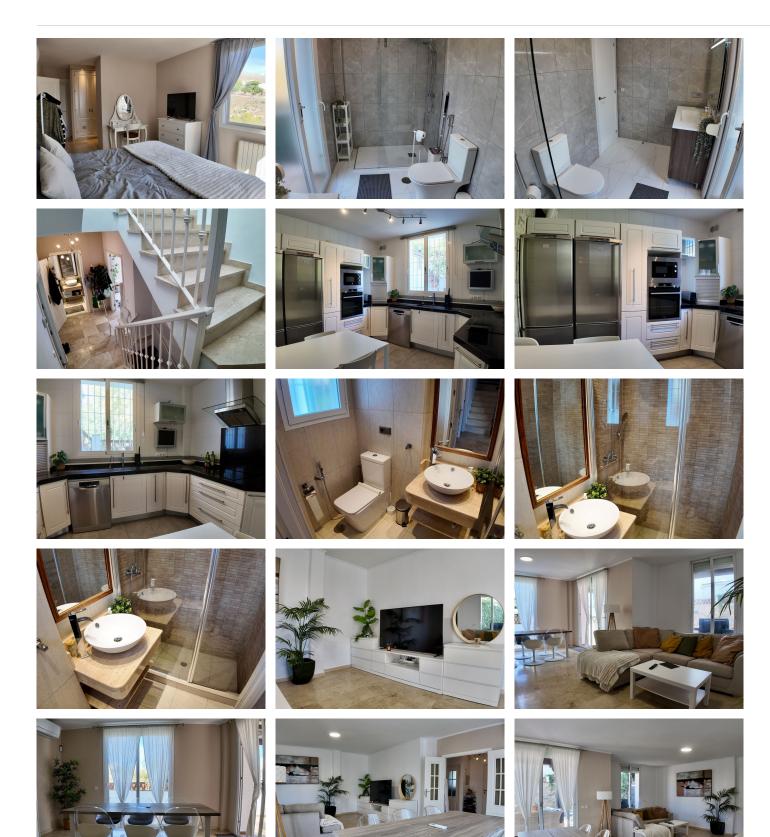

Upon entering, you'll be welcomed by a bright, expansive living room that opens up to multiple terraces, perfect for enjoying the panoramic scenery and alfresco dining. The fully fitted kitchen is ideal for culinary enthusiasts, equipped with everything you need to entertain and prepare meals in style.

## BROMLEY ESTATES Marbella

direct access to the garage.

Outside, a private garden and pool offer a tranquil retreat, while the community pool allows for extra relaxation shared with neighbors. Whether you're seeking a family home or a vacation retreat, this townhouse provides the perfect balance of modern living and serene surroundings.