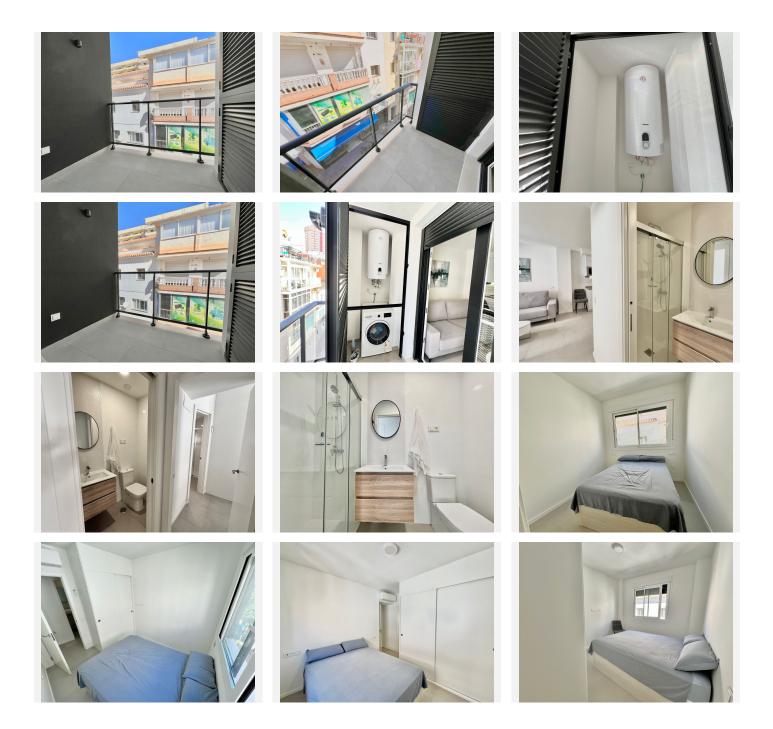

The apartment comes fully furnished, ready to move in, with ceramic floors, and both bedrooms equipped with built-in cabinets. The kitchen includes extra drawers, a dishwasher, oven, microwave, and washing machine, as well as extra plugs for added convenience. You'll also find a spray faucet upgrade, adding a modern touch. For increased comfort, the property features a bigger water tank, a water filtration system, and additional storage with shelves in the bathroom.

For your security, the apartment is equipped with an extra Wi-Fi doorbell. The building includes a lift for easy access Enjoy year-round comfort with air conditioning for both heating and cooling throughout the entire +34 952 939 460 info@bromleyestatesmarbella.com Orbanizacion El Rosario, CN340, Km 188, Marbella, Malaga 29603