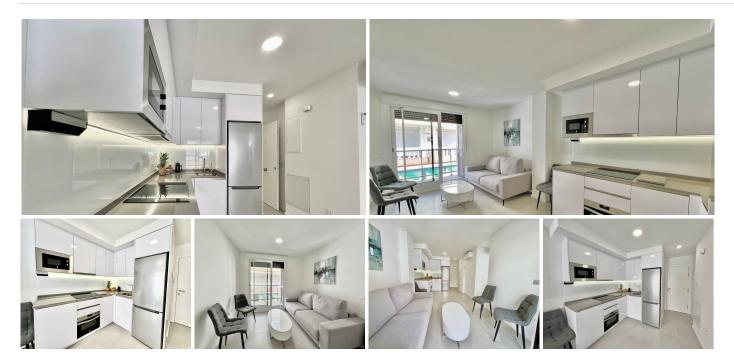

"Brand new apartment in Fuengirola, just 150 meters from the beach. This magnificent property, newly built in 2024, features 2 spacious bedrooms and 2 full bathrooms, perfect for enjoying a comfortable and modern living experience. Located in an unbeatable area, just steps from the promenade and the Fuengirola train station, as well as being surrounded by all essential services: supermarkets, restaurants, shops, and public transport.

The apartment comes fully furnished, ready to move in, with ceramic floors, and both bedrooms equipped with built-in cabinets. The kitchen includes extra drawers, a dishwasher, oven, microwave, and washing machine, as well as extra plugs for added convenience. You'll also find a spray faucet upgrade, adding a modern touch. For increased comfort, the property features a bigger water tank, a water filtration system, and additional storage with shelves in the bathroom.