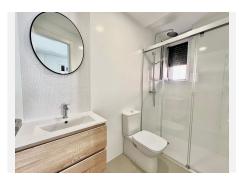

The apartment comes fully furnished, ready to move in, with ceramic floors, and both bedrooms equipped with built-in cabinets. The kitchen includes extra drawers, a dishwasher, oven, microwave, and washing machine, as well as extra plugs for added convenience. You'll also find a spray faucet upgrade, adding a modern touch. For increased comfort, the property features a bigger water tank, a water filtration system, and additional storage with shelves in the bathroom.