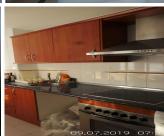

## MIDDLE FLOOR APARTMENT 2 BEDROOMS 2 BATHROOMS IN MANILVA

Manilya

REF# BEMR4867741 €210,000

| BEDS | BATHS | BUILT | TERRACE |
|------|-------|-------|---------|
| 2    | 2     | 92 m² | 10 m²   |

The apartment has 2 good sized bedrooms with fitted wardrobes, marble floors, 2 bathrooms, double glazed covered terrace, garage in a gated complex, good condition, fitted wardrobes, south facing, with lift, pool and gardens.

Urbanisation complex next to the Duquesa golf and port, 5 minutes walk from the beach, 5 minutes walk from the supermarket and restaurants.

Sea views from all rooms. Good condition, furnished. Reserved parking for one car. Beautiful shared gardens and lovely pool, all in very good condition.