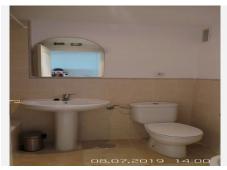

## MIDDLE FLOOR APARTMENT 2 BEDROOMS 2 BATHROOMS IN MANILVA

Manilya

REF# BEMR4867741 €210,000

| BEDS | BATHS | BUILT | TERRACE |
|------|-------|-------|---------|
| 2    | 2     | 92 m² | 10 m²   |

The apartment has 2 good sized bedrooms with fitted wardrobes, marble floors, 2 bathrooms, double glazed covered terrace, garage in a gated complex, good condition, fitted wardrobes, south facing, with lift, pool and gardens.