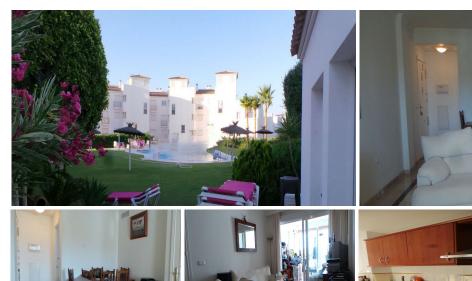

## MIDDLE FLOOR APARTMENT 2 BEDROOMS 2 BATHROOMS IN MANILVA

Manilya

REF# BEMR4867741 €210,000

| BEDS | BATHS | BUILT | TERRACE |
|------|-------|-------|---------|
| 2    | 2     | 92 m² | 10 m²   |

The apartment has 2 good sized bedrooms with fitted wardrobes, marble floors, 2 bathrooms, double glazed covered terrace, garage in a gated complex, good condition, fitted wardrobes, south facing, with lift, pool and gardens.

Urbanisation complex next to the Duquesa golf and port, 5 minutes walk from the beach, 5 minutes walk from the supermarket and restaurants.

Sea views from all rooms. Good condition, furnished. Reserved parking for one car. Beautiful shared gardens and lovely pool, all in very good condition.