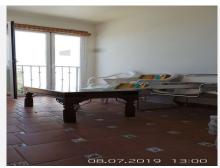

## MIDDLE FLOOR APARTMENT 2 BEDROOMS 2 BATHROOMS IN MANILVA

Manilya

REF# BEMR4867741 €210,000

| BEDS | BATHS | BUILT | TERRACE |
|------|-------|-------|---------|
| 2    | 2     | 92 m² | 10 m²   |

The apartment has 2 good sized bedrooms with fitted wardrobes, marble floors, 2 bathrooms, double glazed covered terrace, garage in a gated complex, good condition, fitted wardrobes, south facing, with lift, pool and gardens.