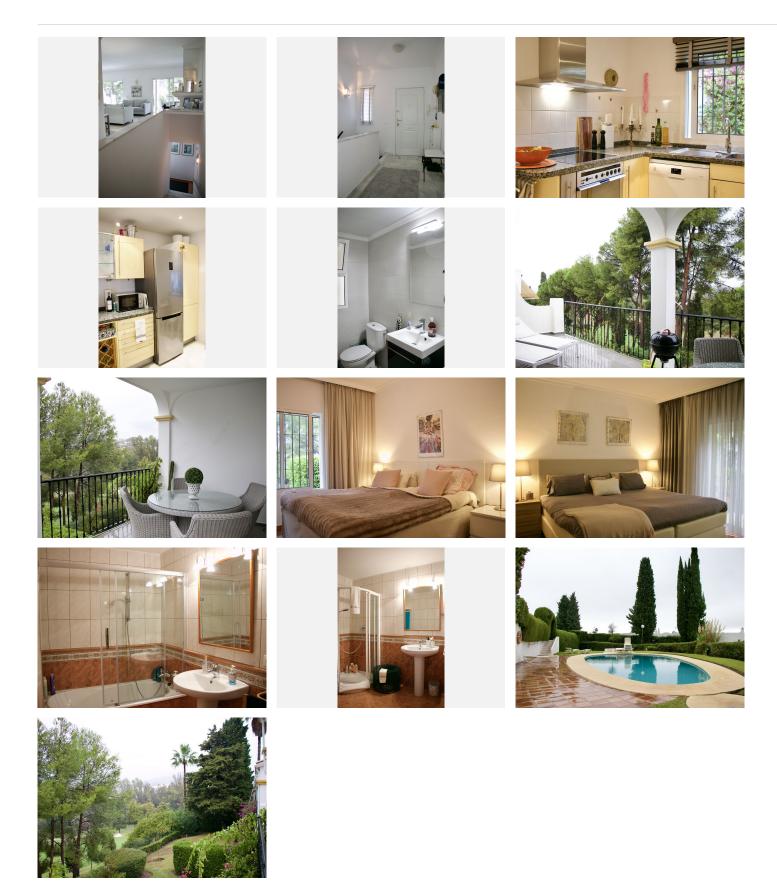

## PENTHOUSE APARTMENT 2 BEDROOMS 3 BATHROOMS IN ALOHA

Aloha

REF# BEMR4867774 €449,000

| BEDS | BATHS | BUILT  | TERRACE |
|------|-------|--------|---------|
| 2    | 3     | 129 m² | 20 m²   |

A beautiful apartment in Andalusia features stunning 2 bedrooms and 3-bathrooms accommodations with expansive terraces overlooking the picturesque Aloha Golf Club. Located just 3 kilometers from Puerto Banús, this private members' club boasts a renowned golf course designed by Javier Arana, celebrated for its beautiful fairways and lakes.

The resort provides a luxurious living experience, combining proximity to vibrant nightlife with serene golf views, making it an ideal destination for golf enthusiasts and vacationers alike.