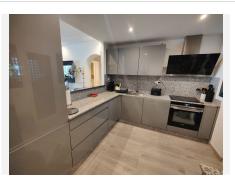

The property comprises: large living room with access to a south facing terrace and garden of private use; fully equipped kitchen and separate laundry area; Master bedroom with bathroom en suite, second bedroom with separate bathroom. The property boasts marble flooring, and benefits from underfloor heating and Air Conditioning (hot/cold) throughout.