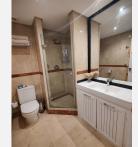

The property comprises: large living room with access to a south facing terrace and garden of private use; fully equipped kitchen and separate laundry area; Master bedroom with bathroom en suite, second bedroom with separate bathroom. The property boasts marble flooring, and benefits from underfloor heating and Air Conditioning (hot/cold) throughout.