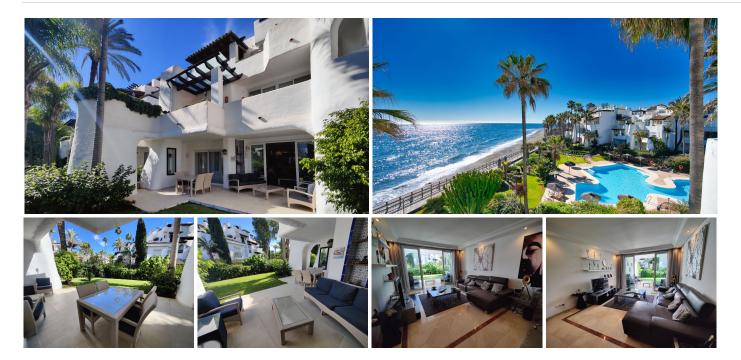

## REF# BEMR4867873 €950,000

| BEDS | BATHS | BUILT  | TERRACE |
|------|-------|--------|---------|
| 2    | 2     | 127 m² | 35 m²   |

Exclusive south facing apartment in one of the most prestigious beachfront developments in Puerto Banús (Marbella).

The resort offers security, well maintained and landscaped tropical gardens with streams and ponds, a large communal pool area, a gym, Spa (sauna, steam bath, showers), a games and seating/relaxing area, direct access to the promenade and the beach.

The property comprises: large living room with access to a south facing terrace and garden of private use; fully equipped kitchen and separate laundry area; Master bedroom with bathroom en suite, second bedroom with separate bathroom. The property boasts marble flooring, and benefits from underfloor heating and Air Conditioning (hot/cold) throughout.

It also offers a parking space in the underground parking, an alarm system and a safe.

A fabulous luxury apartment, next to the sea and Puerto Banús!

+34 952 939 460 · info@bromleyestatesmarbella.com Urbanizacion El Rosario, CN340, Km 188, Marbella, Malaga 29603