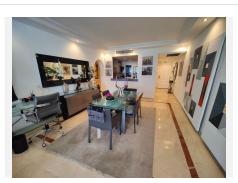

The property comprises: large living room with access to a south facing terrace and garden of private use; fully equipped kitchen and separate laundry area; Master bedroom with bathroom en suite, second bedroom with separate bathroom. The property boasts marble flooring, and benefits from underfloor heating and Air Conditioning (hot/cold) throughout.