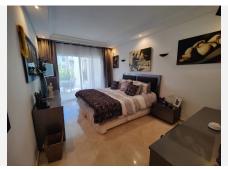

The property comprises: large living room with access to a south facing terrace and garden of private use; fully equipped kitchen and separate laundry area; Master bedroom with bathroom en suite, second bedroom with separate bathroom. The property boasts marble flooring, and benefits from underfloor heating and Air Conditioning (hot/cold) throughout.