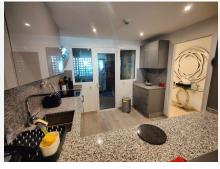

The property comprises: large living room with access to a south facing terrace and garden of private use; fully equipped kitchen and separate laundry area; Master bedroom with bathroom en suite, second bedroom with separate bathroom. The property boasts marble flooring, and benefits from underfloor heating and Air Conditioning (hot/cold) throughout.