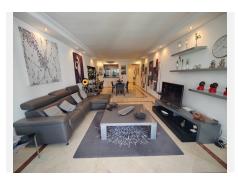

The property comprises: large living room with access to a south facing terrace and garden of private use; fully equipped kitchen and separate laundry area; Master bedroom with bathroom en suite, second bedroom with separate bathroom. The property boasts marble flooring, and benefits from underfloor heating and Air Conditioning (hot/cold) throughout.