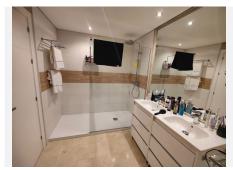

The property comprises: large living room with access to a south facing terrace and garden of private use; fully equipped kitchen and separate laundry area; Master bedroom with bathroom en suite, second bedroom with separate bathroom. The property boasts marble flooring, and benefits from underfloor heating and Air Conditioning (hot/cold) throughout.