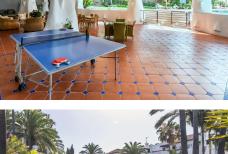

The resort offers security, well maintained and landscaped tropical gardens with streams and ponds, a large communal pool area, a gym, Spa (sauna, steam bath, showers), a games and seating/relaxing area, direct access to the promenade and the beach.

The property comprises: large living room with access to a south facing terrace and garden of private use; fully equipped kitchen and separate laundry area; Master bedroom with bathroom en suite, second bedroom with separate bathroom. The property boasts marble flooring, and benefits from underfloor heating and Air Conditioning (hot/cold) throughout.