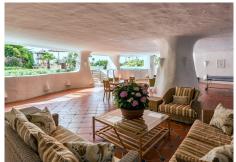

The property comprises: large living room with access to a south facing terrace and garden of private use; fully equipped kitchen and separate laundry area; Master bedroom with bathroom en suite, second bedroom with separate bathroom. The property boasts marble flooring, and benefits from underfloor heating and Air Conditioning (hot/cold) throughout.