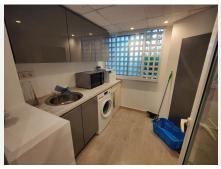

The property comprises: large living room with access to a south facing terrace and garden of private use; fully equipped kitchen and separate laundry area; Master bedroom with bathroom en suite, second bedroom with separate bathroom. The property boasts marble flooring, and benefits from underfloor heating and Air Conditioning (hot/cold) throughout.