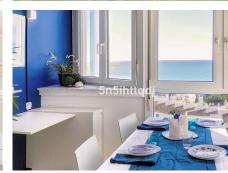

The apartment features a spacious and bright open-plan living space, combining the living area, bedroom, and a fully equipped kitchen (with fridge and coffee maker). It includes 1 modern bathroom with a shower, and the large windows ensure the space is filled with natural light throughout the day.