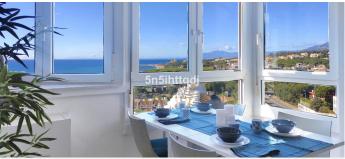

The apartment features a spacious and bright open-plan living space, combining the living area, bedroom, and a fully equipped kitchen (with fridge and coffee maker). It includes 1 modern bathroom with a shower, and the large windows ensure the space is filled with natural light throughout the day.