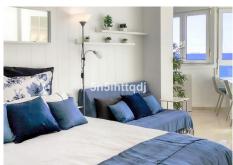

The apartment features a spacious and bright open-plan living space, combining the living area, bedroom, and a fully equipped kitchen (with fridge and coffee maker). It includes 1 modern bathroom with a shower, and the large windows ensure the space is filled with natural light throughout the day.