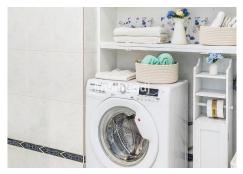

The apartment features a spacious and bright open-plan living space, combining the living area, bedroom, and a fully equipped kitchen (with fridge and coffee maker). It includes 1 modern bathroom with a shower, and the large windows ensure the space is filled with natural light throughout the day.