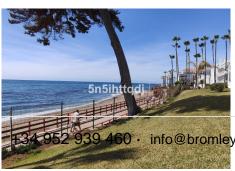

## MIDDLE FLOOR APARTMENT 1 BEDROOM 1 BATHROOM IN CALAHONDA

Calahonda

REF# BEMR4867891 €229,900

| BEDS | BATHS | BUILT | TERRACE |
|------|-------|-------|---------|
| 1    | 1     | 40 m² | 10 m²   |

This charming open-plan studio apartment is located in the prestigious beachfront of Calahonda, on the famous Costa del Sol. With direct access to the Coastal Path (Senda Litoral), offering over 6 km of scenic walking routes, this property is ideal for those seeking a tranquil coastal lifestyle.

This luminous studio is perfectly situated within walking distance of shops, supermarkets, banks, gyms, restaurants, and healthcare services (hospital and pharmacy). Just 25 minutes from Málaga Airport and 20 minutes from Puerto Banús, it offers both convenience and accessibility.