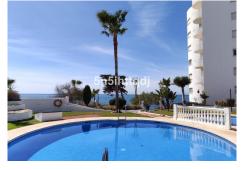

## MIDDLE FLOOR APARTMENT 1 BEDROOM 1 BATHROOM IN CALAHONDA

Calahonda

REF# BEMR4867891 €229,900

| BEDS | BATHS | BUILT | TERRACE |
|------|-------|-------|---------|
| 1    | 1     | 40 m² | 10 m²   |

This charming open-plan studio apartment is located in the prestigious beachfront of Calahonda, on the famous Costa del Sol. With direct access to the Coastal Path (Senda Litoral), offering over 6 km of scenic walking routes, this property is ideal for those seeking a tranquil coastal lifestyle.