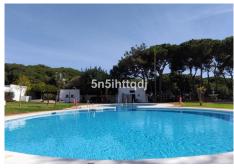

## MIDDLE FLOOR APARTMENT 1 BEDROOM 1 BATHROOM IN CALAHONDA

Calahonda

REF# BEMR4867891 €229,900

| BEDS | BATHS | BUILT | TERRACE |
|------|-------|-------|---------|
| 1    | 1     | 40 m² | 10 m²   |

This charming open-plan studio apartment is located in the prestigious beachfront of Calahonda, on the famous Costa del Sol. With direct access to the Coastal Path (Senda Litoral), offering over 6 km of scenic walking routes, this property is ideal for those seeking a tranquil coastal lifestyle.