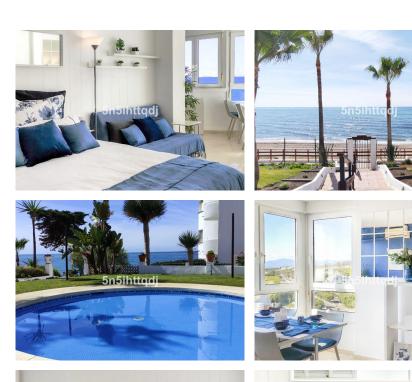

## MIDDLE FLOOR APARTMENT 1 BEDROOM 1 BATHROOM IN CALAHONDA

Calahonda

REF# BEMR4867891 €229,900

| BEDS | BATHS | BUILT | TERRACE |
|------|-------|-------|---------|
| 1    | 1     | 40 m² | 10 m²   |

This charming open-plan studio apartment is located in the prestigious beachfront of Calahonda, on the famous Costa del Sol. With direct access to the Coastal Path (Senda Litoral), offering over 6 km of scenic walking routes, this property is ideal for those seeking a tranquil coastal lifestyle.

The apartment features a spacious and bright open-plan living space, combining the living area, bedroom, and a fully equipped kitchen (with fridge and coffee maker). It includes 1 modern bathroom with a shower, and the large windows ensure the space is filled with natural light throughout the day.

With a vacation licence already in place and a high occupancy rate of 80%, this property represents a fantastic investment opportunity in one of the most exclusive areas of Andalucía's Costa del Sol. Ideal as a +34 952 939 460 · info@bromleyestatesmarbella.com Urbanizacion El Rosario, CN340, Km 188, Marbella, Malaga 29603