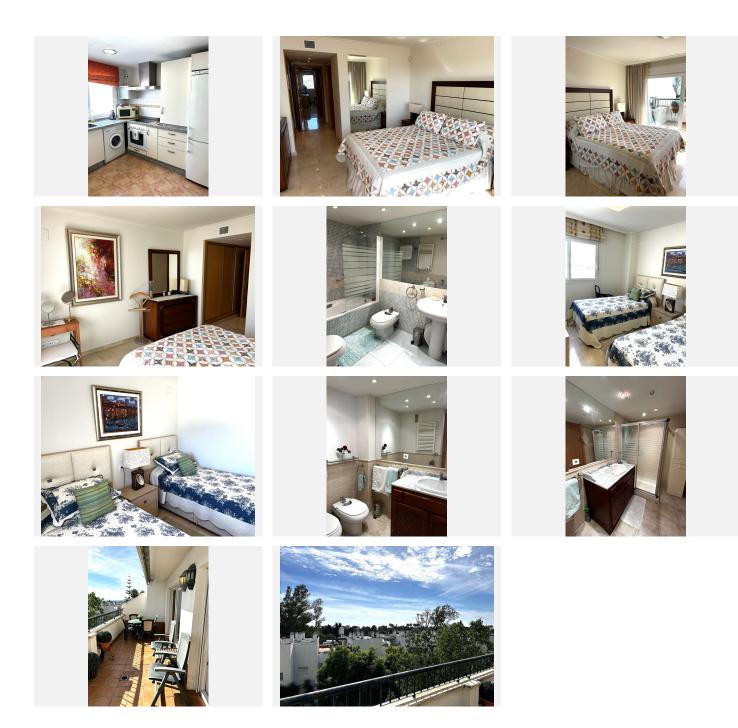

Open views from the terrace with partial sea views.

From the entrance the apartment offers a large open living space with a separate kitchen.

The master bedroom with en-suite comes with plenty of wardrobe space and has direct access to the terrace.

The second bedroom also comes with fitted wardrobes.

The family bathroom comes with a walk in shower.

Air conditioning hot and cold is throughout the apartment.

Electric blinds to the lounge and main bedroom.

The apartment comes with underground private parking and a large storage room.

Fantastic location, walking distance to Guadalmina commercial centre where you have numerous bars, restaurants, supermarket, banks and a pharmacy.