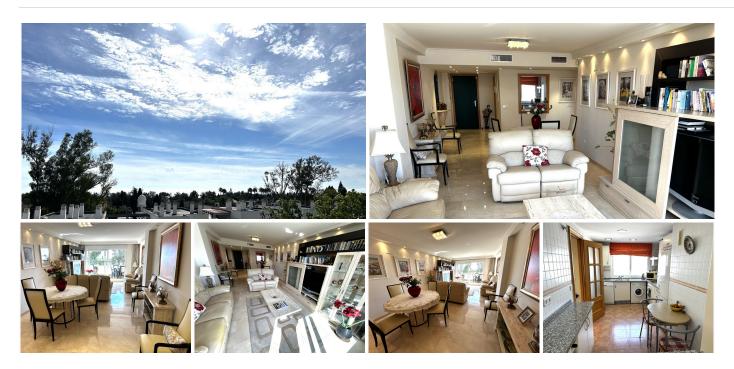

## REF# BEMR4868326 €365,000

| BEDS | BATHS | BUILT  | TERRACE |
|------|-------|--------|---------|
| 2    | 2     | 108 m² | 18 m²   |

New to the market, an immaculately kept 2 bedroom, 2 bathroom top floor apartment in Guadalmina Baja, which is only a 10 minute walk to the beach.

Open views from the terrace with partial sea views.

From the entrance the apartment offers a large open living space with a separate kitchen.

The master bedroom with en-suite comes with plenty of wardrobe space and has direct access to the terrace.

The second bedroom also comes with fitted wardrobes.

The family bathroom comes with a walk in shower.

Air conditioning hot and cold is throughout the apartment.

Electric blinds to the lounge and main bedroom.

The apartment comes with underground private parking and a large storage room.

Fantastic location, walking distance to Guadalmina commercial centre where you have numerous bars, restaurants, supermarket, banks and a pharmacy.