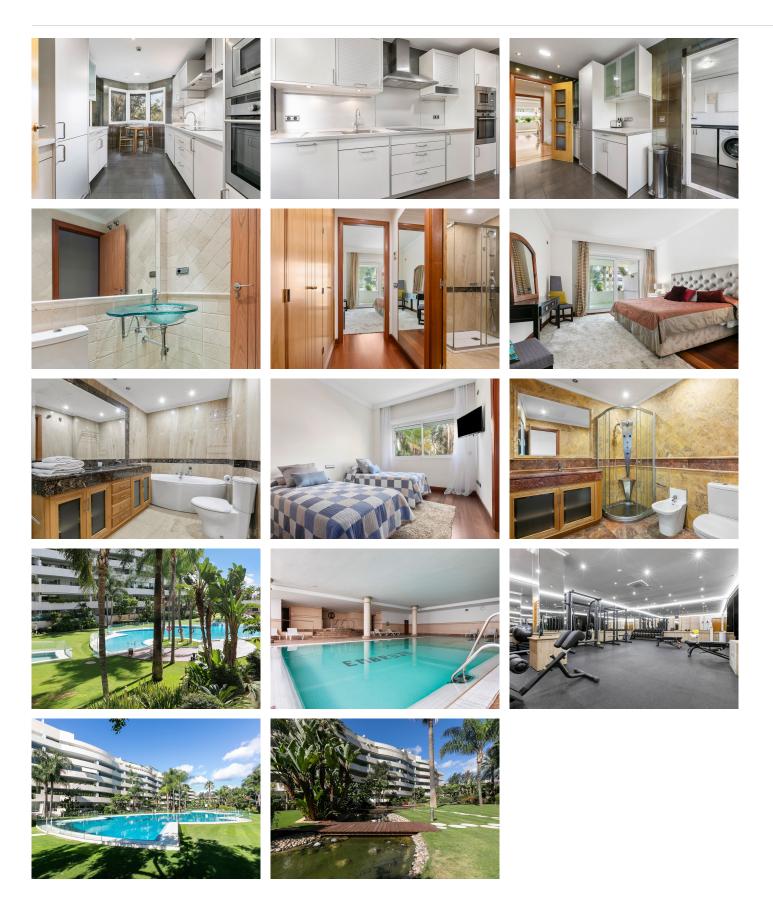

## MIDDLE FLOOR APARTMENT 2 BEDROOMS 3 BATHROOMS IN NUEVA ANDALUCIA

Nueva Andalucia

REF# BEMR4868449 €950,000

| BEDS | BATHS | BUILT  |
|------|-------|--------|
| 2    | 3     | 157 m² |

Discover your new home in the prestigious Embrujo de Banús, located in Nueva Andalucía, Marbella. This elegant 2-bedroom flat offers maximum comfort and privacy, as both bedrooms have en-suite bathrooms.

Enjoy relaxing moments on its spacious terrace, which invites you to share all fresco dinners with family and friends. In addition, you will have access to communal facilities, which include an outdoor swimming pool and a heated indoor pool, ideal for relaxing all year round, and a fully equipped gymnasium.

Just steps away from Puerto Banús, luxury boutiques, high-end restaurants and lively nightlife will surround you. Its famous marina lets you enjoy seaside strolls and various water activities.

Don't miss the opportunity to make this flat your new home in one of the most exclusive areas of the Costa del Sol! Contact us for more details and to arrange a viewing.