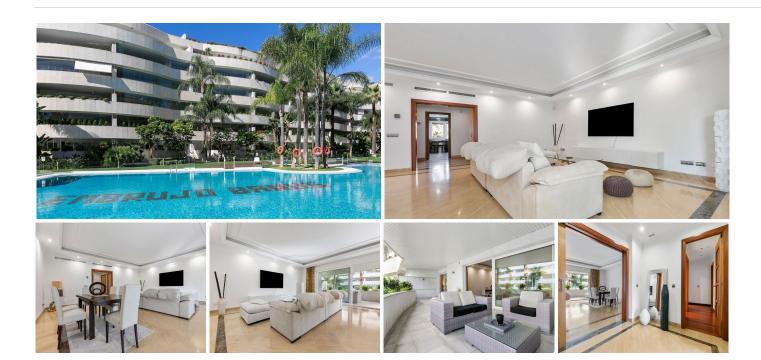

## MIDDLE FLOOR APARTMENT 2 BEDROOMS 3 BATHROOMS IN NUEVA ANDALUCIA

Nueva Andalucia

REF# BEMR4868449 €950,000

| BEDS | BATHS | BUILT  |
|------|-------|--------|
| 2    | 3     | 157 m² |

Discover your new home in the prestigious Embrujo de Banús, located in Nueva Andalucía, Marbella. This elegant 2-bedroom flat offers maximum comfort and privacy, as both bedrooms have en-suite bathrooms.

Enjoy relaxing moments on its spacious terrace, which invites you to share all fresco dinners with family and friends. In addition, you will have access to communal facilities, which include an outdoor swimming pool and a heated indoor pool, ideal for relaxing all year round, and a fully equipped gymnasium.

Just steps away from Puerto Banús, luxury boutiques, high-end restaurants and lively nightlife will surround you. Its famous marina lets you enjoy seaside strolls and various water activities.

Don't miss the opportunity to make this flat your new home in one of the most exclusive areas of the Costa del Sol! Contact us for more details and to arrange a viewing.