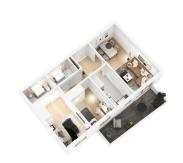

## GROUND FLOOR APARTMENT 1 BEDROOM 1 BATHROOM IN MIJAS COSTA

Mijas Costa

REF# BEMR4868458 €225,000

| BEDS | BATHS | BUILT | TERRACE |
|------|-------|-------|---------|
| 1    | 1     | 49 m² | 5 m²    |

New Development: Prices from €225,000 to €415,000. . It consists of 44 homes with 1, 2 and 3 bedrooms, with penthouses with large terraces.

This project is destined to improve your quality of life thanks to the optimal distribution of its spaces, functionality, luminosity and quality of the construction materials that will be used. Its ambitious architectural project will captivate you with its design and features, while its communal areas are designed to be the ideal space to relax and enjoy while maintaining the privacy you are looking for.