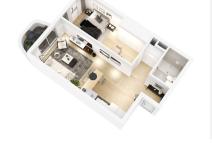

## GROUND FLOOR APARTMENT 1 BEDROOM 1 BATHROOM IN MIJAS COSTA

Mijas Costa

REF# BEMR4868458 €225,000

| BEDS | BATHS | BUILT | TERRACE |
|------|-------|-------|---------|
| 1    | 1     | 49 m² | 5 m²    |

New Development: Prices from €225,000 to €415,000. . It consists of 44 homes with 1, 2 and 3 bedrooms, with penthouses with large terraces.

This project is destined to improve your quality of life thanks to the optimal distribution of its spaces, functionality, luminosity and quality of the construction materials that will be used. Its ambitious architectural project will captivate you with its design and features, while its communal areas are designed to be the ideal space to relax and enjoy while maintaining the privacy you are looking for.