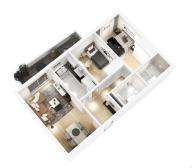

## GROUND FLOOR APARTMENT 1 BEDROOM 1 BATHROOM IN MIJAS COSTA

Mijas Costa

REF# BEMR4868458 €225,000

| BEDS | BATHS | BUILT | TERRACE |
|------|-------|-------|---------|
| 1    | 1     | 49 m² | 5 m²    |

New Development: Prices from €225,000 to €415,000. . It consists of 44 homes with 1, 2 and 3 bedrooms, with penthouses with large terraces.

This project is destined to improve your quality of life thanks to the optimal distribution of its spaces, functionality, luminosity and quality of the construction materials that will be used. Its ambitious architectural project will captivate you with its design and features, while its communal areas are designed to be the ideal space to relax and enjoy while maintaining the privacy you are looking for.