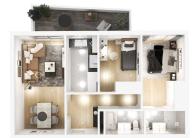

## GROUND FLOOR APARTMENT 1 BEDROOM 1 BATHROOM IN MIJAS COSTA

Mijas Costa

REF# BEMR4868458 €225,000

| BEDS | BATHS | BUILT | TERRACE |
|------|-------|-------|---------|
| 1    | 1     | 49 m² | 5 m²    |

New Development: Prices from €225,000 to €415,000. . It consists of 44 homes with 1, 2 and 3 bedrooms, with penthouses with large terraces.

This project is destined to improve your quality of life thanks to the optimal distribution of its spaces, functionality, luminosity and quality of the construction materials that will be used. Its ambitious architectural project will captivate you with its design and features, while its communal areas are designed to be the ideal space to relax and enjoy while maintaining the privacy you are looking for.