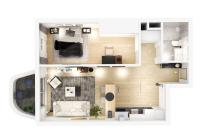

## GROUND FLOOR APARTMENT 1 BEDROOM 1 BATHROOM IN MIJAS COSTA

Mijas Costa

REF# BEMR4868458 €225,000

| BEDS | BATHS | BUILT | TERRACE |
|------|-------|-------|---------|
| 1    | 1     | 49 m² | 5 m²    |

New Development: Prices from €225,000 to €415,000. . It consists of 44 homes with 1, 2 and 3 bedrooms, with penthouses with large terraces.

This project is destined to improve your quality of life thanks to the optimal distribution of its spaces, functionality, luminosity and quality of the construction materials that will be used. Its ambitious architectural project will captivate you with its design and features, while its communal areas are designed to be the ideal space to relax and enjoy while maintaining the privacy you are looking for.