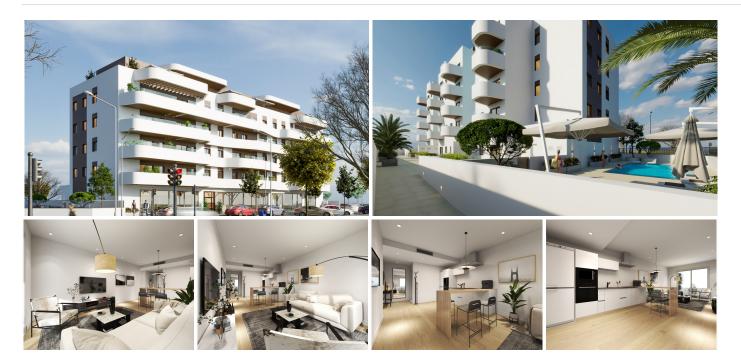

## GROUND FLOOR APARTMENT 1 BEDROOM 1 BATHROOM IN MIJAS COSTA

Mijas Costa

REF# BEMR4868458 €225,000

| BEDS | BATHS | BUILT | TERRACE |
|------|-------|-------|---------|
| 1    | 1     | 49 m² | 5 m²    |

New Development: Prices from €225,000 to €415,000. . It consists of 44 homes with 1, 2 and 3 bedrooms, with penthouses with large terraces.

This project is destined to improve your quality of life thanks to the optimal distribution of its spaces, functionality, luminosity and quality of the construction materials that will be used. Its ambitious architectural project will captivate you with its design and features, while its communal areas are designed to be the ideal space to relax and enjoy while maintaining the privacy you are looking for.

The complex is located in the area of Mijas Costa, a pleasant residential area that stands out for its tranquillity and comfort. In its surroundings you will find all the necessary services for day to day life such as school, high school, nursery, supermarkets, hospitals, golf courses, paddle tennis courts, playgrounds, public transport... Very close to the centre of Fuengirola and its beaches, both on foot and by car.