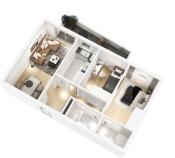

## GROUND FLOOR APARTMENT 1 BEDROOM 1 BATHROOM IN MIJAS COSTA

Mijas Costa

REF# BEMR4868458 €225,000

| BEDS | BATHS | BUILT | TERRACE |
|------|-------|-------|---------|
| 1    | 1     | 49 m² | 5 m²    |

New Development: Prices from €225,000 to €415,000. . It consists of 44 homes with 1, 2 and 3 bedrooms, with penthouses with large terraces.

This project is destined to improve your quality of life thanks to the optimal distribution of its spaces, functionality, luminosity and quality of the construction materials that will be used. Its ambitious architectural project will captivate you with its design and features, while its communal areas are designed to be the ideal space to relax and enjoy while maintaining the privacy you are looking for.