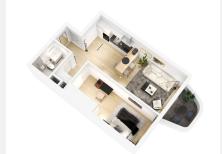

## GROUND FLOOR APARTMENT 1 BEDROOM 1 BATHROOM IN MIJAS COSTA

Mijas Costa

REF# BEMR4868458 €225,000

| BEDS | BATHS | BUILT | TERRACE |
|------|-------|-------|---------|
| 1    | 1     | 49 m² | 5 m²    |

New Development: Prices from €225,000 to €415,000. . It consists of 44 homes with 1, 2 and 3 bedrooms, with penthouses with large terraces.

This project is destined to improve your quality of life thanks to the optimal distribution of its spaces, functionality, luminosity and quality of the construction materials that will be used. Its ambitious architectural project will captivate you with its design and features, while its communal areas are designed to be the ideal space to relax and enjoy while maintaining the privacy you are looking for.