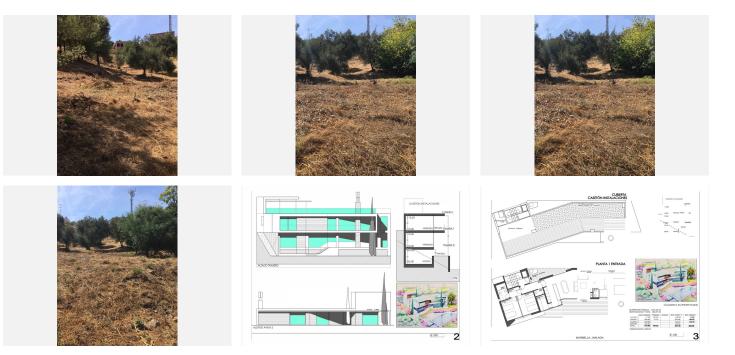

#### EXCLUSIVE PLOT IN EAST MARBELLA FOR A LUXURY VILLA

Located in one of the most prestigious residential areas of Hacienda Las Chapas, East Marbella, this 1,721 m<sup>2</sup> plot offers a unique opportunity to develop a fully customized luxury villa. The plot comes with a preliminary project, topographical, and geotechnical studies, providing a solid foundation for the design and construction, while still allowing great flexibility to adapt it to your needs and preferences.

#### PROJECT DETAILS:

- Total built area: 547 m<sup>2</sup> distributed over 3 levels.
- Living area: 410 m<sup>2</sup>, designed to maximize comfort and brightness, with spacious and modern spaces.
- Outdoor terraces: 164 m<sup>2</sup>, ideal for enjoying Marbella's climate and views.