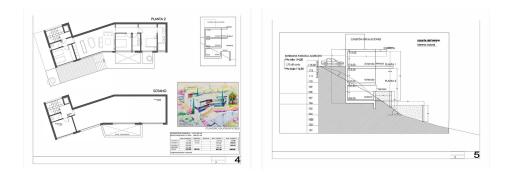

#### PROJECT DETAILS:

- Total built area: 547 m<sup>2</sup> distributed over 3 levels.
- Living area: 410 m<sup>2</sup>, designed to maximize comfort and brightness, with spacious and modern spaces.
- Outdoor terraces: 164 m<sup>2</sup>, ideal for enjoying Marbella's climate and views.

• Basement and underground areas: 292 m<sup>2</sup>, perfect for a private garage, gym, wine cellar, home cinema, or other exclusive facilities.

+34 952 939 460 · info@bromleyestatesmarbella.com Urbanizacion El Rosario, CN340, Km 188, Marbella, Malaga 29603