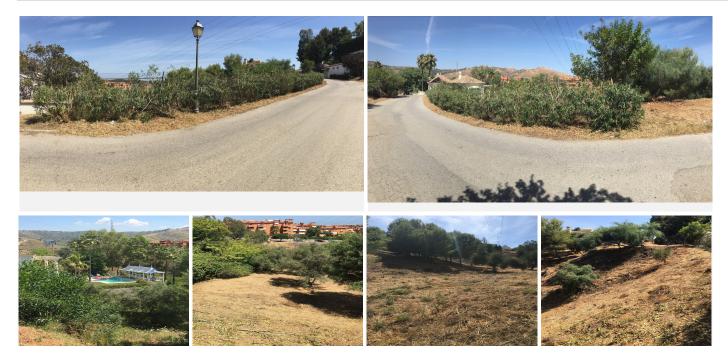

#### EXCLUSIVE PLOT IN EAST MARBELLA FOR A LUXURY VILLA

Located in one of the most prestigious residential areas of Hacienda Las Chapas, East Marbella, this 1,721 m<sup>2</sup> plot offers a unique opportunity to develop a fully customized luxury villa. The plot comes with a preliminary project, topographical, and geotechnical studies, providing a solid foundation for the design and construction, while still allowing great flexibility to adapt it to your needs and preferences.

• The plot is located in Hacienda Las Chapas, one of Marbella's most exclusive residential areas, renowned for its natural green surroundings, featuring lush pine trees and Mediterranean vegetation that provide privacy and a peaceful atmosphere. In addition, the urbanization offers a high level of 24-hour security, ensuring residents' peace of mind.

#### URBANIZATION BENEFITS:

• Privacy and security: A gated community with 24-hour surveillance, guaranteeing the safety and tranquility of its residents.

• Green and natural environment: Surrounded by lush green areas and native trees, offering a relaxed and healthy atmosphere.