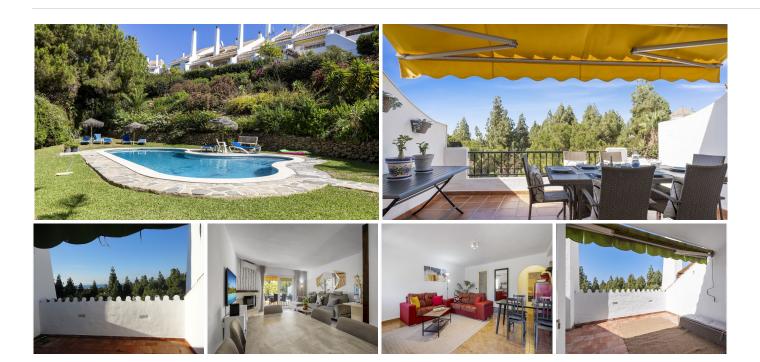

## TOWNHOUSE 5 BEDROOMS 3 BATHROOMS IN CALAHONDA

Calahonda

REF# BEMR4868656 €499,500

| BEDS | BATHS | BUILT  | TERRACE |
|------|-------|--------|---------|
| 5    | 3     | 192 m² | 15 m²   |

Completely refurbished townhouse with 5 bedrooms, 3 bathrooms, in Calahonda. Situated in the urbanisation Sitio de Calahonda, a beautiful urbanisation with large green areas and private security.

This spacious property is south-west facing and offers plenty of sun from all terraces, practically all day long and has been totally refurbished. The communal areas are nestled in a beautiful green zone with many trees and lovely sea views.

The house consists of three floors: on the middle or main floor, there is a bedroom, family bathroom, kitchen, large lounge-dining room with open fireplace and a terrace leading directly from the lounge to the ground floor and the communal gardens and swimming pool. There is an upper level with 2 bedrooms and a large shared bathroom. The master suite on this upper level has its own terrace, very spacious, private and sunny and with incredible panoramic sea views, ideal for sunbathing comfortably on a sun lounger.

### **BROMLEY ESTATES**

Marbella

From the middle or main floor, down a flight of stairs, is the basement which has been transformed into a fabulous guest apartment, completely independent from the rest of the house as it can be accessed from the gardens. This guest apartment consists of an open plan kitchen, living-dining room, a full family bathroom and two bedrooms. Perfect for renting out as extra income or to accommodate guests.

The whole house has air conditioning hot-cold, alarm installation and access to the wonderful communal gardens and swimming pool, set in stunning green surroundings.

The house is 550 metres from a mini-mart and supermarket, and the restaurants on Avenida de España, 1.2km walk to the shopping centres and other services in the area and 2km walk to the beach.