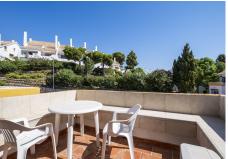

This spacious property is south-west facing and offers plenty of sun from all terraces, practically all day long and has been totally refurbished. The communal areas are nestled in a beautiful green zone with many trees and lovely sea views.

The house consists of three floors: on the middle or main floor, there is a bedroom, family bathroom, kitchen, large lounge-dining room with open fireplace and a terrace leading directly from the lounge to the ground floor and the communal gardens and swimming pool. There is an upper level with 2 bedrooms and a large shared bathroom. The master suite on this upper level has its own terrace, very spacious, private and sunny and with incredible panoramic sea views, ideal for sunbathing comfortably on a sun lounger.