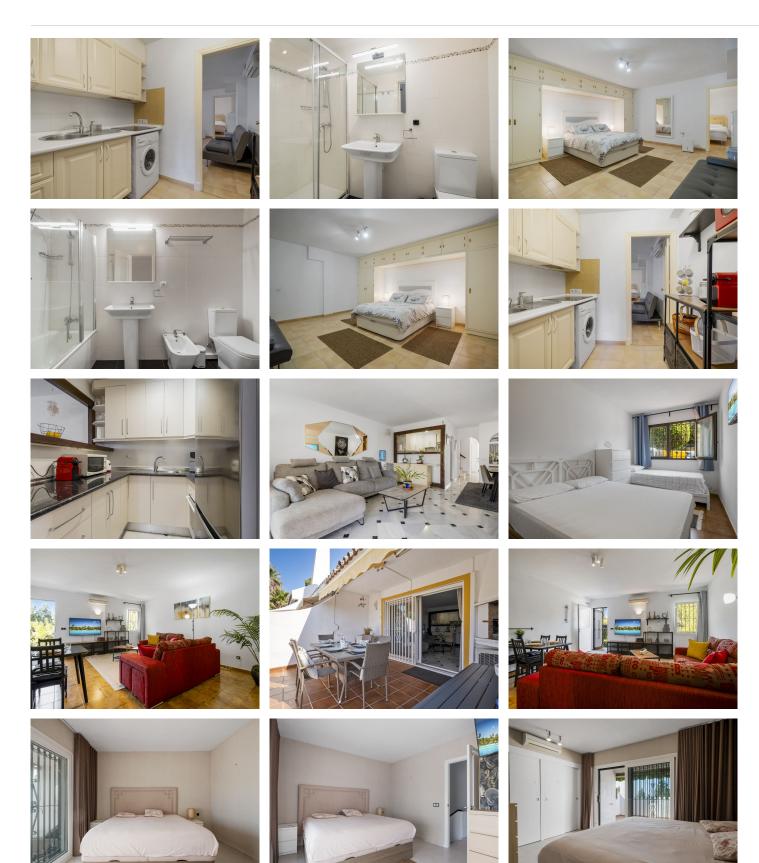

The house consists of three floors: on the middle or main floor, there is a bedroom, family bathroom, kitchen, large lounge-dining room with open fireplace and a terrace leading directly from the lounge to the ground floor and the communal gardens and swimming pool. There is an upper level with 2 bedrooms and a large shared bathroom. The master suite on this upper level has its own terrace, very spacious, private and sunny and with incredible panoramic sea views, ideal for sunbathing comfortably on a sun lounger.

### **BROMLEY ESTATES**

Marbella

From the middle or main floor, down a flight of stairs, is the basement which has been transformed into a fabulous guest apartment, completely independent from the rest of the house as it can be accessed from the gardens. This guest apartment consists of an open plan kitchen, living-dining room, a full family bathroom and two bedrooms. Perfect for renting out as extra income or to accommodate guests.