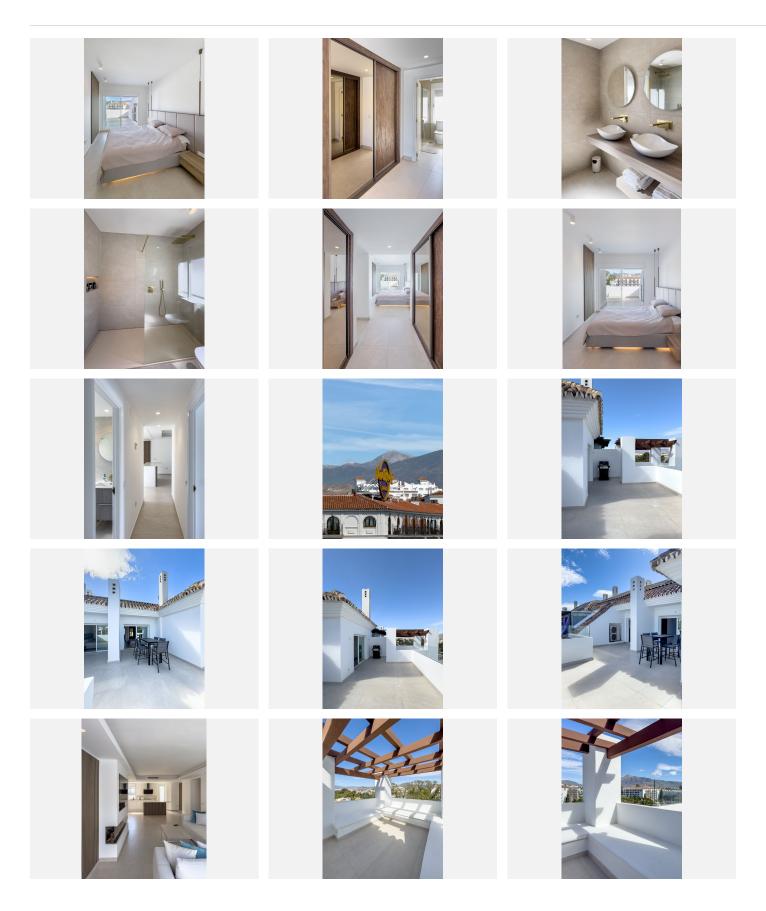

This penthouse has been exquisitely renovated with numerous details. It consists of a spacious living room with an open kitchen to maximize space and create a sense of openness. There is a hallway leading to the two bedrooms, one of which is the master bedroom with an en-suite bathroom and a dressing area. There is also a second full bathroom.

Both bedrooms and the living room have access to a large 60-square-meter terrace, offering a great view of La Concha, the main mountain in Marbella. The terrace features several distinct areas to fully enjoy the magnificent weather of the coast. Notably, there is a square-shaped area, perfect for placing sofas to create the ideal chill-out zone.

## **BROMLEY ESTATES**

Marbella

The complex offers 24-hour security, a swimming pool, a paddle tennis court, and well-maintained gardens. Additionally, the property includes an underground parking space and a storage room.