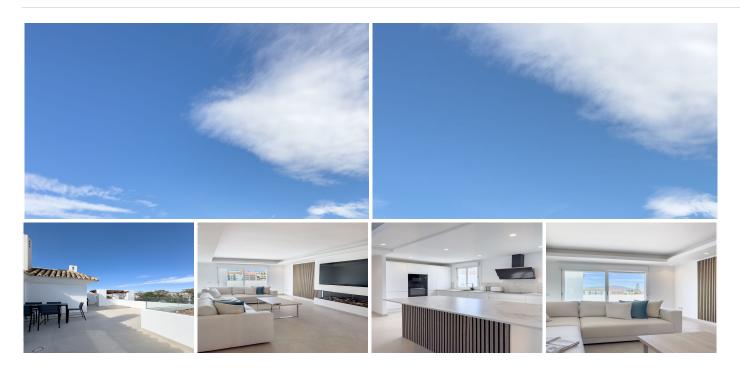

## PENTHOUSE 2 BEDROOMS 2 BATHROOMS IN PUERTO BANÚS

Puerto Banús

REF# BEMR4868668 €1,200,000

| BEDS | BATHS | BUILT  | TERRACE |
|------|-------|--------|---------|
| 2    | 2     | 120 m² | 60 m²   |

Spectacular Renovated Penthouse in Puerto Banús. Due to its location in Medina Garden, this penthouse is an excellent investment for use as a vacation rental or as a second home.

This penthouse has been exquisitely renovated with numerous details. It consists of a spacious living room with an open kitchen to maximize space and create a sense of openness. There is a hallway leading to the two bedrooms, one of which is the master bedroom with an en-suite bathroom and a dressing area. There is also a second full bathroom.

Both bedrooms and the living room have access to a large 60-square-meter terrace, offering a great view of La Concha, the main mountain in Marbella. The terrace features several distinct areas to fully enjoy the magnificent weather of the coast. Notably, there is a square-shaped area, perfect for placing sofas to create the ideal chill-out zone.