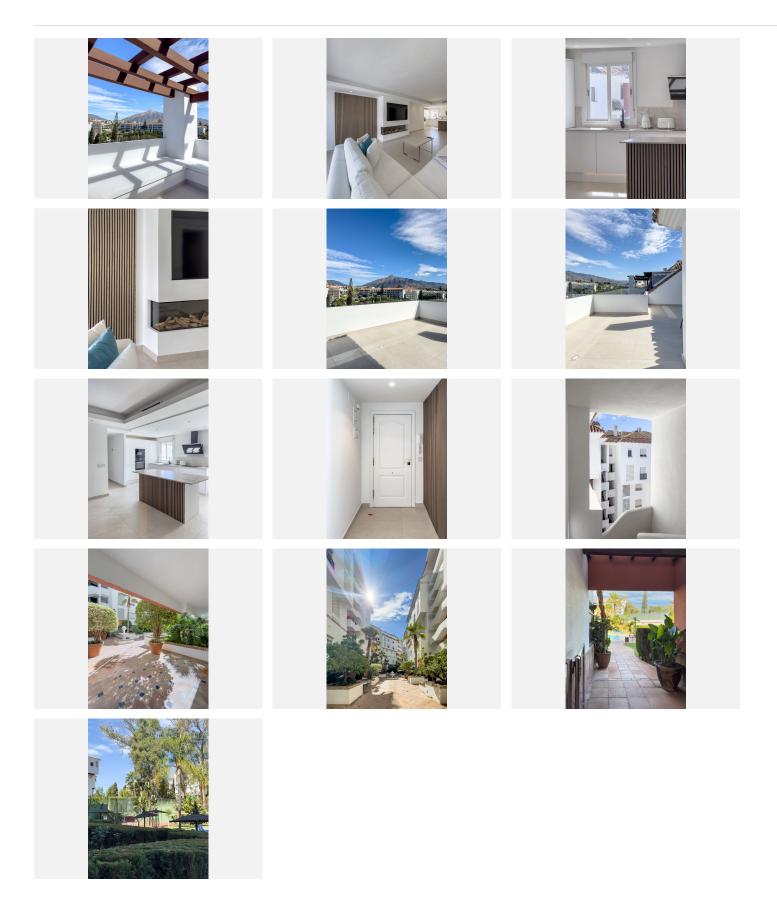

Both bedrooms and the living room have access to a large 60-square-meter terrace, offering a great view of La Concha, the main mountain in Marbella. The terrace features several distinct areas to fully enjoy the magnificent weather of the coast. Notably, there is a square-shaped area, perfect for placing sofas to create the ideal chill-out zone.

## **BROMLEY ESTATES**

Marbella

The complex offers 24-hour security, a swimming pool, a paddle tennis court, and well-maintained gardens. Additionally, the property includes an underground parking space and a storage room.

The unbeatable location allows you to walk to the beach in 2 minutes or reach the center of Puerto Banús in 5 minutes, all on foot.