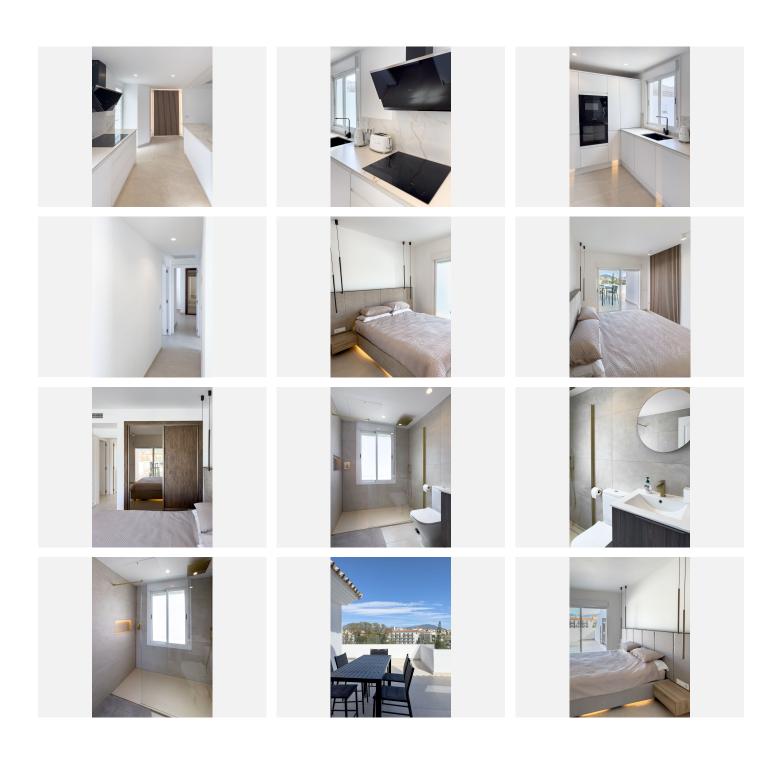

This penthouse has been exquisitely renovated with numerous details. It consists of a spacious living room with an open kitchen to maximize space and create a sense of openness. There is a hallway leading to the two bedrooms, one of which is the master bedroom with an en-suite bathroom and a dressing area. There is also a second full bathroom.

Both bedrooms and the living room have access to a large 60-square-meter terrace, offering a great view of La Concha, the main mountain in Marbella. The terrace features several distinct areas to fully enjoy the magnificent weather of the coast. Notably, there is a square-shaped area, perfect for placing sofas to create the ideal chill-out zone.