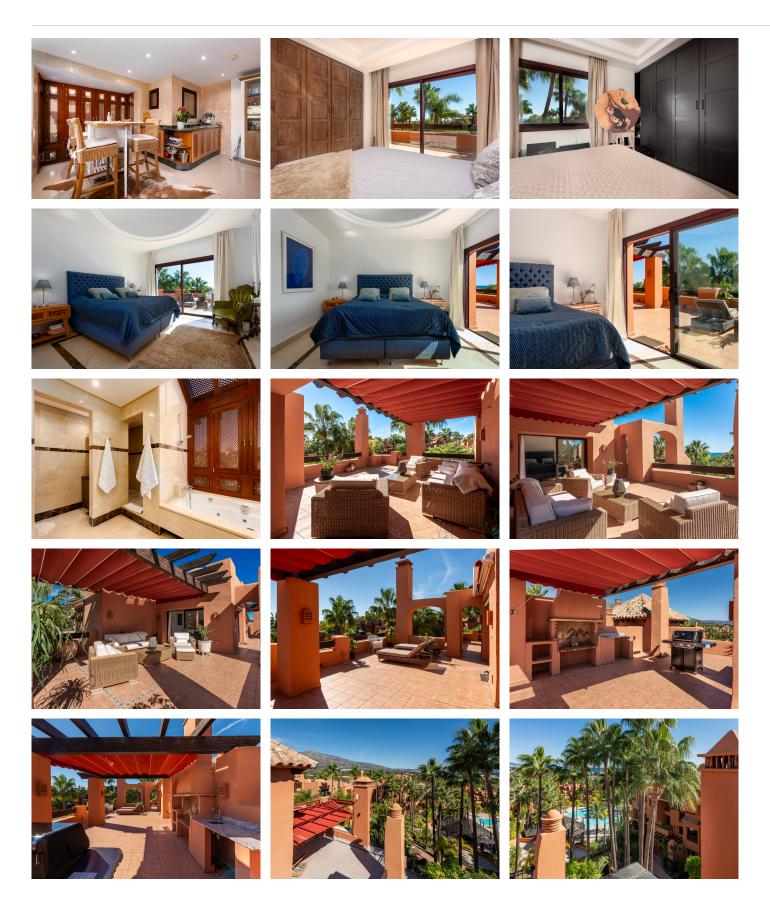

Extensive and immaculate – three bedroom duplex penthouse with considerable terraces and sea views, in a well run community close to Puerto Banús.

The property is arranged on two levels, with the main living areas and two bedrooms on the lower level, and the principal bedroom suite on the upper level.

There is a large lounge and dining room with open fireplace, and a separate kitchen which is large enough to accommodate a dining table. There are two bedrooms on the lower level which share a bathroom, and there is also a guest lavatory and laundry room.

The principal bedroom suite is oversize with a vaulted ceiling, ample wardrobes and a large bathroom with walk-in shower and bathtub.

#### **BROMLEY ESTATES**

Marbella

There is a huge solarium with both covered and uncovered areas which comprise an outside lounge, a barbecue and space enough for a large outside dining area. The solarium and principal bedroom enjoy some of the property's best views.