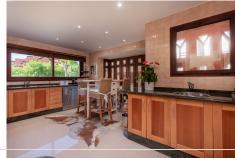

There is a large lounge and dining room with open fireplace, and a separate kitchen which is large enough to accommodate a dining table. There are two bedrooms on the lower level which share a bathroom, and there is also a guest lavatory and laundry room.