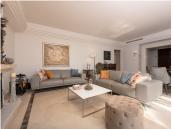

There is a large lounge and dining room with open fireplace, and a separate kitchen which is large enough to accommodate a dining table. There are two bedrooms on the lower level which share a bathroom, and there is also a guest lavatory and laundry room.