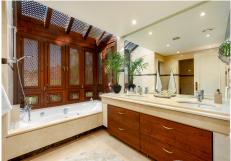

The principal bedroom suite is oversize with a vaulted ceiling, ample wardrobes and a large bathroom with walk-in shower and bathtub.