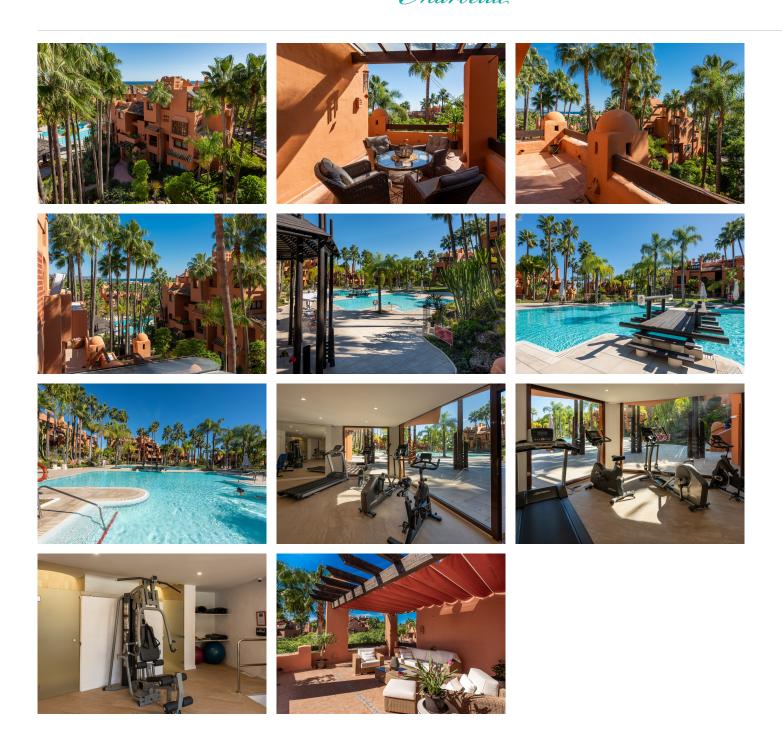

The urbanisation benefits from 24-hour security, a large and recently refurbished swimming pool, extensive tropical gardens and a well equipped gymnasium.

Viewings are recommended.

+34 952 939 460 · info@bromleyestatesmarbella.com Urbanizacion El Rosario, CN340, Km 188, Marbella, Malaga 29603