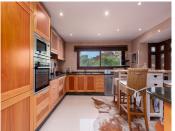

There is a large lounge and dining room with open fireplace, and a separate kitchen which is large enough to accommodate a dining table. There are two bedrooms on the lower level which share a bathroom, and there is also a guest lavatory and laundry room.