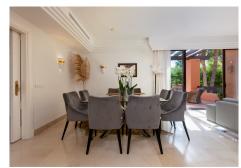

There is a large lounge and dining room with open fireplace, and a separate kitchen which is large enough to accommodate a dining table. There are two bedrooms on the lower level which share a bathroom, and there is also a guest lavatory and laundry room.