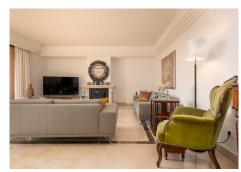

There is a large lounge and dining room with open fireplace, and a separate kitchen which is large enough to accommodate a dining table. There are two bedrooms on the lower level which share a bathroom, and there is also a guest lavatory and laundry room.