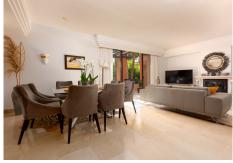

There is a large lounge and dining room with open fireplace, and a separate kitchen which is large enough to accommodate a dining table. There are two bedrooms on the lower level which share a bathroom, and there is also a guest lavatory and laundry room.