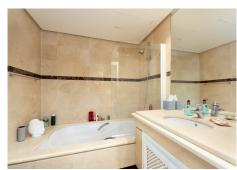

The principal bedroom suite is oversize with a vaulted ceiling, ample wardrobes and a large bathroom with walk-in shower and bathtub.