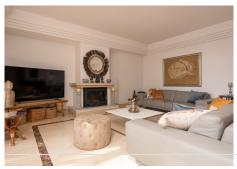

There is a large lounge and dining room with open fireplace, and a separate kitchen which is large enough to accommodate a dining table. There are two bedrooms on the lower level which share a bathroom, and there is also a guest lavatory and laundry room.