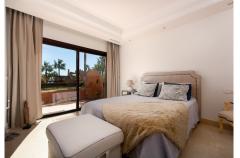

The principal bedroom suite is oversize with a vaulted ceiling, ample wardrobes and a large bathroom with walk-in shower and bathtub.