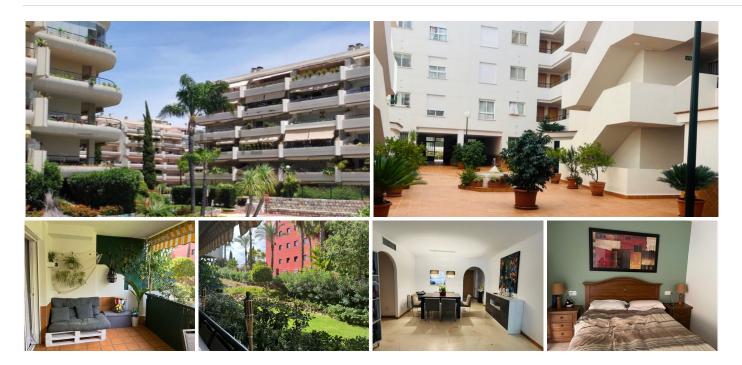

## REF# BEMR4869247 €355,300

| BEDS | BATHS | BUILT  |
|------|-------|--------|
| 2    | 2     | 162 m² |

This ground floor apartment represents an unmissable opportunity for those seeking a property situated in a prime location within the exclusive residential area of Guadalmina Alta. The apartment is positioned in close proximity to the Barceló Marbella Hotel and situated between the San Pedro Golf Club and the Real Club de Golf Guadalmina.

The property comprises two bedrooms with fitted wardrobes and two bathrooms, one en suite to the master bedroom. The living/dining room is spacious and welcoming, with access to a covered terrace of 25 square metres offering views towards the gardens next to the hotel. In addition, the kitchen is modern in style, well designed and fully furnished.

For the convenience of residents, the property benefits from a garage space and storage room. Furthermore, the residential complex offers 24-hour security, extensive garden areas and a communal swimming pool.