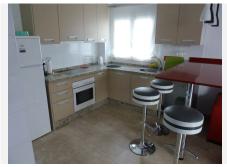

The apartment features two spacious bedrooms and one and a half bathrooms, equipped with a split air conditioning system for both heating and cooling in every room. Additional highlights include a large patio with a barbecue area, a covered storage shed, and an underground parking space. Other amenities consist of a security alarm and fiber optic internet.