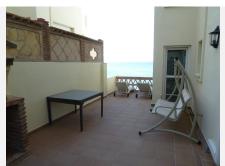

The apartment features two spacious bedrooms and one and a half bathrooms, equipped with a split air conditioning system for both heating and cooling in every room. Additional highlights include a large patio with a barbecue area, a covered storage shed, and an underground parking space. Other amenities consist of a security alarm and fiber optic internet.