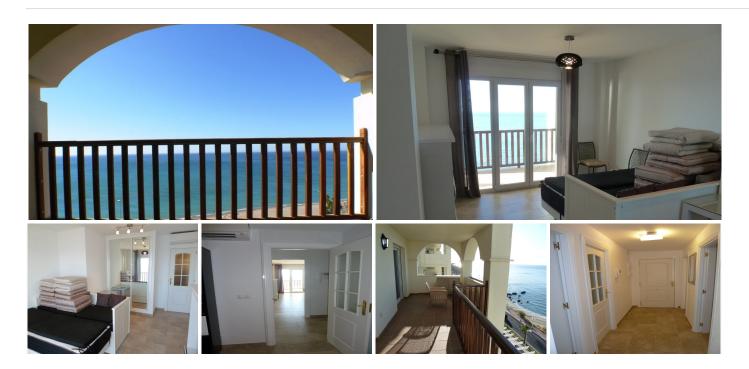

This beachfront apartment is offering a stunning panoramic sea view with a south facing balcony, conveniently located just a short walk from the beach.

Whether you are seeking a permanent residence or a vacation getaway, this property presents an excellent opportunity with significant potential. It also serves as a strong investment option due to its favorable rental prospects.

The apartment features two spacious bedrooms and one and a half bathrooms, equipped with a split air conditioning system for both heating and cooling in every room. Additional highlights include a large patio with a barbecue area, a covered storage shed, and an underground parking space. Other amenities consist of a security alarm and fiber optic internet.

Balcón de Benalmádena is a popular residential community ideally situated near Carvajal Beach. The complex offers a swimming pool area with panoramic sea views, a grassed area around it and a small

+34 952 939 460 · info@bromleyestatesmarbella.com Urbanizacion El Rosario, CN340, Km 188, Marbella, Malaga 29603