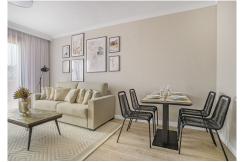

## PENTHOUSE 3 BEDROOMS 2 BATHROOMS IN EL PARAISO

El Paraiso

REF# BEMR4869385 €397,000

| BEDS | BATHS | BUILT              |
|------|-------|--------------------|
| 3    | 2     | 160 m <sup>2</sup> |

Discover a stunning investment opportunity in the prestigious Royal Marbella Golf Resort—a modern, brand-new 3-bedroom, 2-bathroom penthouse offering luxurious living in one of the most sought-after locations on the Costa del Sol. This spacious apartment boasts contemporary design, high-end finishes, and open-plan living areas filled with natural light.

Set within a secure, gated community, the property includes private parking, ensuring peace of mind and convenience. Residents enjoy exclusive access to world-class amenities, including a state-of-the-art gym, crystal blue swimming pools surrounded by beautifully landscaped gardens, and a coworking space perfect for remote professionals.