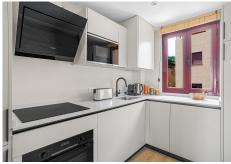

## PENTHOUSE 3 BEDROOMS 2 BATHROOMS IN EL PARAISO

El Paraiso

REF# BEMR4869385 €397,000

| BEDS | BATHS | BUILT              |
|------|-------|--------------------|
| 3    | 2     | 160 m <sup>2</sup> |

Discover a stunning investment opportunity in the prestigious Royal Marbella Golf Resort—a modern, brand-new 3-bedroom, 2-bathroom penthouse offering luxurious living in one of the most sought-after locations on the Costa del Sol. This spacious apartment boasts contemporary design, high-end finishes, and open-plan living areas filled with natural light.

Set within a secure, gated community, the property includes private parking, ensuring peace of mind and convenience. Residents enjoy exclusive access to world-class amenities, including a state-of-the-art gym, crystal blue swimming pools surrounded by beautifully landscaped gardens, and a coworking space perfect for remote professionals.