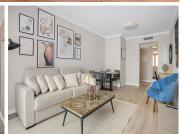

## PENTHOUSE 3 BEDROOMS 2 BATHROOMS IN EL PARAISO

El Paraiso

REF# BEMR4869385 €397,000

| BEDS | BATHS | BUILT              |
|------|-------|--------------------|
| 3    | 2     | 160 m <sup>2</sup> |

Discover a stunning investment opportunity in the prestigious Royal Marbella Golf Resort—a modern, brand-new 3-bedroom, 2-bathroom penthouse offering luxurious living in one of the most sought-after locations on the Costa del Sol. This spacious apartment boasts contemporary design, high-end finishes, and open-plan living areas filled with natural light.