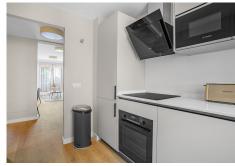

## PENTHOUSE 3 BEDROOMS 2 BATHROOMS IN EL PARAISO

El Paraiso

REF# BEMR4869385 €397,000

| BEDS | BATHS | BUILT              |
|------|-------|--------------------|
| 3    | 2     | 160 m <sup>2</sup> |

Discover a stunning investment opportunity in the prestigious Royal Marbella Golf Resort—a modern, brand-new 3-bedroom, 2-bathroom penthouse offering luxurious living in one of the most sought-after locations on the Costa del Sol. This spacious apartment boasts contemporary design, high-end finishes, and open-plan living areas filled with natural light.

Set within a secure, gated community, the property includes private parking, ensuring peace of mind and convenience. Residents enjoy exclusive access to world-class amenities, including a state-of-the-art gym, crystal blue swimming pools surrounded by beautifully landscaped gardens, and a coworking space perfect for remote professionals.