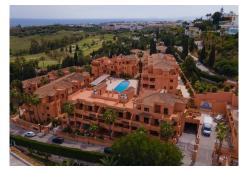

## PENTHOUSE 3 BEDROOMS 2 BATHROOMS IN EL PARAISO

El Paraiso

REF# BEMR4869385 €397,000

| BEDS | BATHS | BUILT              |
|------|-------|--------------------|
| 3    | 2     | 160 m <sup>2</sup> |

Discover a stunning investment opportunity in the prestigious Royal Marbella Golf Resort—a modern, brand-new 3-bedroom, 2-bathroom penthouse offering luxurious living in one of the most sought-after locations on the Costa del Sol. This spacious apartment boasts contemporary design, high-end finishes, and open-plan living areas filled with natural light.

Set within a secure, gated community, the property includes private parking, ensuring peace of mind and convenience. Residents enjoy exclusive access to world-class amenities, including a state-of-the-art gym, crystal blue swimming pools surrounded by beautifully landscaped gardens, and a coworking space perfect for remote professionals.