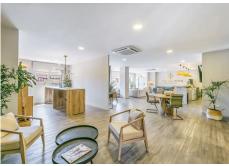

## PENTHOUSE 3 BEDROOMS 2 BATHROOMS IN EL PARAISO

El Paraiso

REF# BEMR4869385 €397,000

| BEDS | BATHS | BUILT              |
|------|-------|--------------------|
| 3    | 2     | 160 m <sup>2</sup> |

Discover a stunning investment opportunity in the prestigious Royal Marbella Golf Resort—a modern, brand-new 3-bedroom, 2-bathroom penthouse offering luxurious living in one of the most sought-after locations on the Costa del Sol. This spacious apartment boasts contemporary design, high-end finishes, and open-plan living areas filled with natural light.