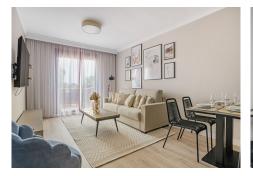

## PENTHOUSE 3 BEDROOMS 2 BATHROOMS IN EL PARAISO

El Paraiso

REF# BEMR4869385 €397,000

| BEDS | BATHS | BUILT              |
|------|-------|--------------------|
| 3    | 2     | 160 m <sup>2</sup> |

Discover a stunning investment opportunity in the prestigious Royal Marbella Golf Resort—a modern, brand-new 3-bedroom, 2-bathroom penthouse offering luxurious living in one of the most sought-after locations on the Costa del Sol. This spacious apartment boasts contemporary design, high-end finishes, and open-plan living areas filled with natural light.