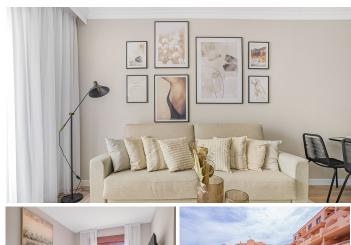

## PENTHOUSE 3 BEDROOMS 2 BATHROOMS IN EL PARAISO

El Paraiso

REF# BEMR4869385 €397,000

| BEDS | BATHS | BUILT              |
|------|-------|--------------------|
| 3    | 2     | 160 m <sup>2</sup> |

Discover a stunning investment opportunity in the prestigious Royal Marbella Golf Resort—a modern, brand-new 3-bedroom, 2-bathroom penthouse offering luxurious living in one of the most sought-after locations on the Costa del Sol. This spacious apartment boasts contemporary design, high-end finishes, and open-plan living areas filled with natural light.

Set within a secure, gated community, the property includes private parking, ensuring peace of mind and convenience. Residents enjoy exclusive access to world-class amenities, including a state-of-the-art gym, crystal blue swimming pools surrounded by beautifully landscaped gardens, and a coworking space perfect for remote professionals.