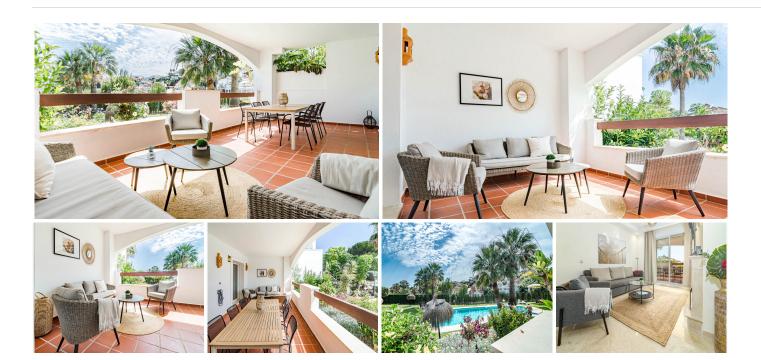

Discover this charming 2-bedroom, 2-bathroom ground-floor apartment nestled in the heart of Aloha, Nueva Andalucía. Located in a highly sought-after gated community, this west-facing gem offers abundant natural light and a peaceful ambiance.

Step out onto your private terrace, perfect for enjoying evening sunsets while overlooking the beautifully maintained community pool. Both bedrooms are generously sized and designed for comfort, with the master suite featuring an en-suite bathroom.

Ideal for year-round living or as a holiday home, this apartment boasts a prime location with direct access to the pool and well-manicured communal gardens. Situated in Nueva Andalucía's prestigious Golf Valley, you're just minutes away from world-class golf courses, local shops, restaurants, and a short drive to Puerto Banús and the beach.