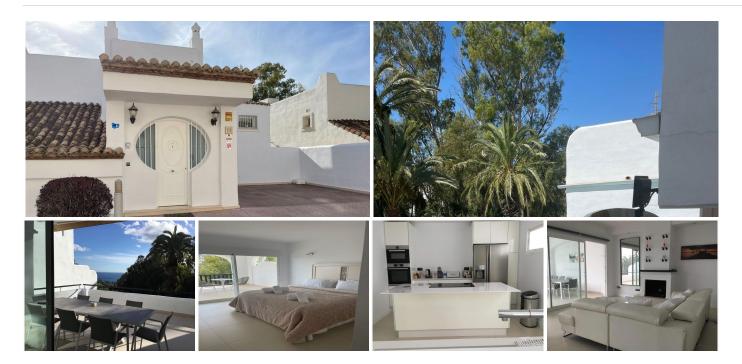

## REF# BEMR4869796 €995,000

| BEDS | BATHS | BUILT  |
|------|-------|--------|
| 4    | 4     | 381 m² |

Modern Townhouse situated in one of the presigious areas of Torremuelle ideally located next to the Casablanca park just a few minutes to the train station, beach and amenities.

The entrance is a wow factor with its impressive entrance and private carport adjacent to the house.

Spread across three levels the ground floor greets you with a light and airy living area with high ceilings, large windows and feature fireplace and flows perfectly out to the terrace affording spectaular sea views. The owners have closed in a part of the terrace area with glass curtains creating an open plan dining room conservatory perfect for entertaining. The kitchen is partially open plan and comes complete with all high end appliances and fittings.

On the first floor you will find 2 tastefully decorated double bedrooms with built in wardrobes, A/C hot and cold and both can enjoy lovely sea and pool views from there private terraces and share a full family

## BROMLEY ESTATES Marbella

bathroom. The master suite is also on this level again very spacious with lots of wardrobe space, private terrace and chill out area. Downstairs homes the 4th bedroom, again a spacious double and full bathroom.

On the lower level you will find the entertaining area with ample terrace areas both covered and uncovered. The BBQ and kitchen area are nestled undercover alongside the Jacuzzi and is perfectly positioned for fabulous outdoor living. The pool iis heated and enjoys the lovely views. There is also a pool table, table tennis area and dart board perfect for entertaining.