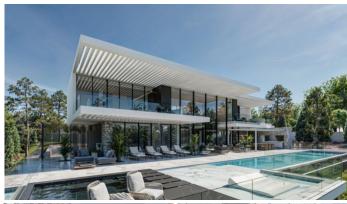

Introducing a stunning off-plan villa project with a license in Monte Mayor, located in the municipality of Benahavís. This contemporary, bespoke villa spans 852m² of living space plus 285m² of terraces, all set on an impressive 3,250m² south-facing plot, offering spectacular open views from every level.

Currently designed with four bedrooms and four bathrooms across three floors, the layout can be easily reconfigured to add additional bedrooms or entertainment/recreation areas. The roof also offers the potential for further terracing, providing even more panoramic views of the Mediterranean.

The design maximizes natural light throughout the property, featuring high ceilings and top-tier finishes. Monte Mayor is a rapidly growing location, known for its privacy, gated community, and proximity to Marbella Club Golf Resort, just a few kilometers away. The charming village of Benahavís, famous for its beautiful restaurants, is also just a short drive from the property.