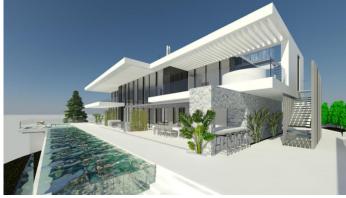

Introducing a stunning off-plan villa project with a license in Monte Mayor, located in the municipality of Benahavís. This contemporary, bespoke villa spans 852m² of living space plus 285m² of terraces, all set on an impressive 3,250m² south-facing plot, offering spectacular open views from every level.

Currently designed with four bedrooms and four bathrooms across three floors, the layout can be easily reconfigured to add additional bedrooms or entertainment/recreation areas. The roof also offers the potential for further terracing, providing even more panoramic views of the Mediterranean.

The design maximizes natural light throughout the property, featuring high ceilings and top-tier finishes. Monte Mayor is a rapidly growing location, known for its privacy, gated community, and proximity to Marbella Club Golf Resort, just a few kilometers away. The charming village of Benahavís, famous for its beautiful restaurants, is also just a short drive from the property.