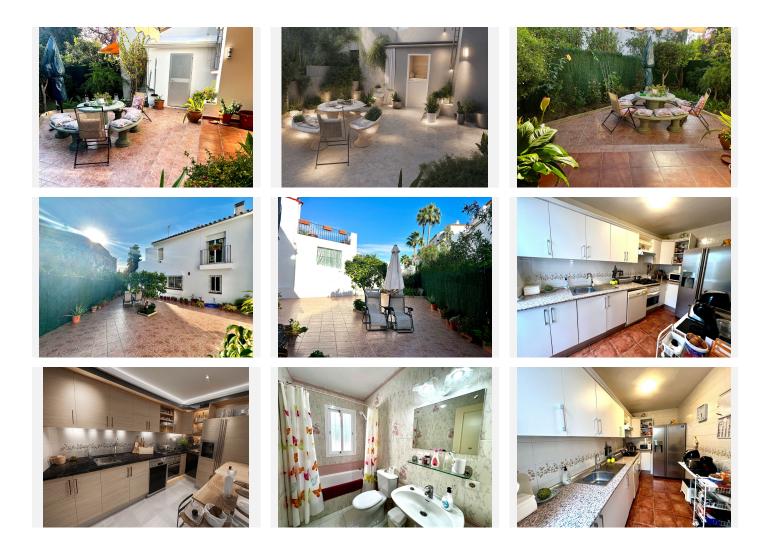

The house is entered into a porch that takes you into an open plan living and dining room with a feature fireplace in the center of the room. There are doors leading out onto a covered terrace which leads down to a very large garden which is currently tiled. There is ample space to install a private jacuzzi or swimming pool to the side of the house. There are fruit trees in the garden and there is also a store unit.

The kitchen is quite large with a utility to 1 end and there is also a guest bathroom.

Upstairs you will will find the master bedroom with access to a large terrace which overlooks the garden, there is a second bedroom also with access to the terrace which is currently arranged as a walk in closet, the third bedroom has a small balcony overlooking the garden and there is a family bathroom on this level also.