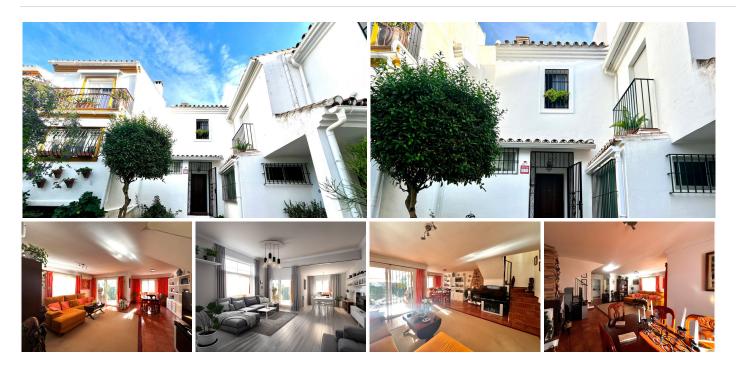

## REF# BEMR4870168 €340,000

| BEDS | BATHS | BUILT  |
|------|-------|--------|
| 3    | 2     | 111 m² |

A lovely house at the end of the urbanisation so in a very quiet and peaceful location with no cars or pedestrians that pass by. The house is now in need of cosmetic upgrading but is in a very good condition and very clean and tidy. Located in a central location between San Pedro Alcantara and Estepona, making it the perfect location for a working family with children at school. There is a bus stop at the end of the road. Across the bridge you can access the beach which would take 15 minutes walking. There is a market on Saturday in the road and there are shops, bars and restaurants at the end of the road walking distance in 5 minutes.

The house is entered into a porch that takes you into an open plan living and dining room with a feature fireplace in the center of the room. There are doors leading out onto a covered terrace which leads down to a very large garden which is currently tiled. There is ample space to install a private jacuzzi or swimming pool to the side of the house. There are fruit trees in the garden and there is also a store unit.

The kitchen is quite large with a utility to 1 end and there is also a guest bathroom.

Upstairs you will will find the master bedroom with access to a large terrace which overlooks the garden, there is a second bedroom also with access to the terrace which is currently arranged as a walk in closet, the third bedroom has a small balcony overlooking the garden and there is a family bathroom on this level also.