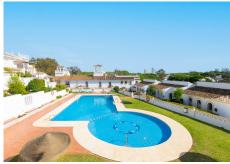

Exclusive corner townhouse in the heart of Elviria, approx. 10 minutes walk to the beach with a lovely large garden. It has been tastefully renovated and has automated irrigation, hot and cold air conditioning and double glazed windows for the entire home.

#### The distribution is as follows:

On the ground level we find a bright and cozy living-dining room with fireplace, toilet and kitchen. The living room has access to the covered terrace that also has a barbecue. From the terrace you can go the spacious and sunny garden with south-west orientation.