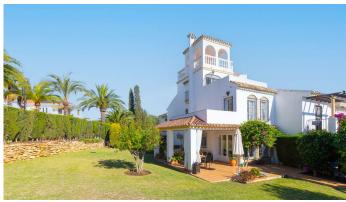

Exclusive corner townhouse in the heart of Elviria, approx. 10 minutes walk to the beach with a lovely large garden. It has been tastefully renovated and has automated irrigation, hot and cold air conditioning and double glazed windows for the entire home.

#### The distribution is as follows:

On the ground level we find a bright and cozy living-dining room with fireplace, toilet and kitchen. The living room has access to the covered terrace that also has a barbecue. From the terrace you can go the spacious and sunny garden with south-west orientation.