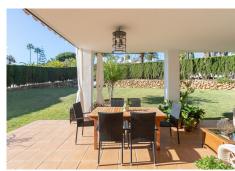

#### The distribution is as follows:

On the ground level we find a bright and cozy living-dining room with fireplace, toilet and kitchen. The living room has access to the covered terrace that also has a barbecue. From the terrace you can go the spacious and sunny garden with south-west orientation.