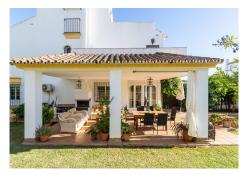

#### The distribution is as follows:

On the ground level we find a bright and cozy living-dining room with fireplace, toilet and kitchen. The living room has access to the covered terrace that also has a barbecue. From the terrace you can go the spacious and sunny garden with south-west orientation.