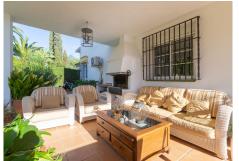

#### The distribution is as follows:

On the ground level we find a bright and cozy living-dining room with fireplace, toilet and kitchen. The living room has access to the covered terrace that also has a barbecue. From the terrace you can go the spacious and sunny garden with south-west orientation.