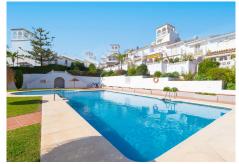

Exclusive corner townhouse in the heart of Elviria, approx. 10 minutes walk to the beach with a lovely large garden. It has been tastefully renovated and has automated irrigation, hot and cold air conditioning and double glazed windows for the entire home.

#### The distribution is as follows:

On the ground level we find a bright and cozy living-dining room with fireplace, toilet and kitchen. The living room has access to the covered terrace that also has a barbecue. From the terrace you can go the spacious and sunny garden with south-west orientation.