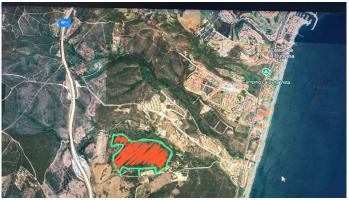

## PLOT BEDROOMS BATHROOMS IN MANILVA

Manilya

REF# BEMR4870576 €10,200,000

BEDS BATHS BUILT PLOT

m<sup>2</sup> 336431 m<sup>2</sup>

An exceptional estate for sale in Martagina, Manilva, located just minutes from Sotogrande. This large plot boasts a prime location with sweeping views of the Mediterranean Sea. Set on a spacious plot, this property is ideally suited for large-scale educational, healthcare, sports, leisure, and other developments—an outstanding investment opportunity in a highly desirable area brimming with potential. Strategically positioned near Sotogrande, this estate offers easy access to major routes and amenities while providing a tranquil, scenic setting. Its proximity to the Mediterranean ensures stunning sea views and a serene natural backdrop, blending convenience with relaxation. Perfect for Large-Scale Projects: Spanning 34.2 hectares, this expansive and adaptable property is perfect for a variety of projects. From educational institutions to healthcare complexes, premier sports facilities, or leisure and entertainment hubs, the opportunities are vast. Its prime location and breathtaking views make it an ideal foundation for visionary developments.