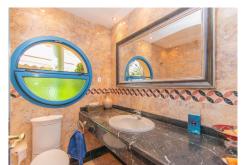

1st floor: Entrance hall, guest bathroom, separate fully equipped kitchen, double bedroom with direct access to the main terrace, 1 double bedroom with a small balcony, spacious living room and dining area, master bedroom with dressing area, private balcony and on suite bathroom with Jacuzzi, sunny terrace with BBQ area, loving sitting area.