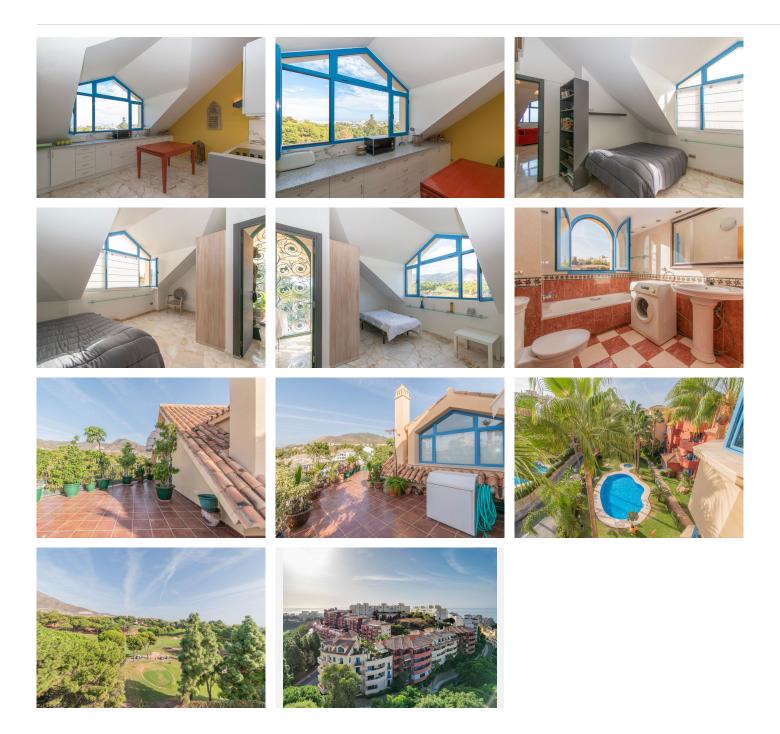

Upstairs: Attic of 130m2 with a full bathroom, 2 bedrooms (one has direct access to the terrace)

### **BROMLEY ESTATES**

Marbella

The access to the property (1st floor) is by lift with a private code that also takes you to the garage. The second floor is accessed by stairs from this same floor. The main terrace (1st floor) has a large BBQ area with lovely sitting area surrounded with lovely plants. The upper terrace is a bit smaller and private. Both terraces are southwest orientation and offer amazing views of the golf, sea, pool and gardens of the urbanization and mountains.

The property is immaculate condition with marble floors from Cascai, Portugal., double glazed windows, central air conditioning hot/cold throughout the property. It is sold fully furnished with high quality furniture and decorative objects brought from different countries in Asia and with an underground private parking space.