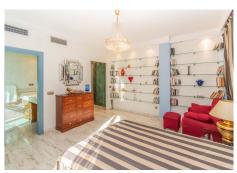

1st floor: Entrance hall, guest bathroom, separate fully equipped kitchen, double bedroom with direct access to the main terrace, 1 double bedroom with a small balcony, spacious living room and dining area, master bedroom with dressing area, private balcony and on suite bathroom with Jacuzzi, sunny terrace with BBQ area, loving sitting area.

### **BROMLEY ESTATES**

Marbella

The access to the property (1st floor) is by lift with a private code that also takes you to the garage. The second floor is accessed by stairs from this same floor. The main terrace (1st floor) has a large BBQ area with lovely sitting area surrounded with lovely plants. The upper terrace is a bit smaller and private. Both terraces are southwest orientation and offer amazing views of the golf, sea, pool and gardens of the urbanization and mountains.