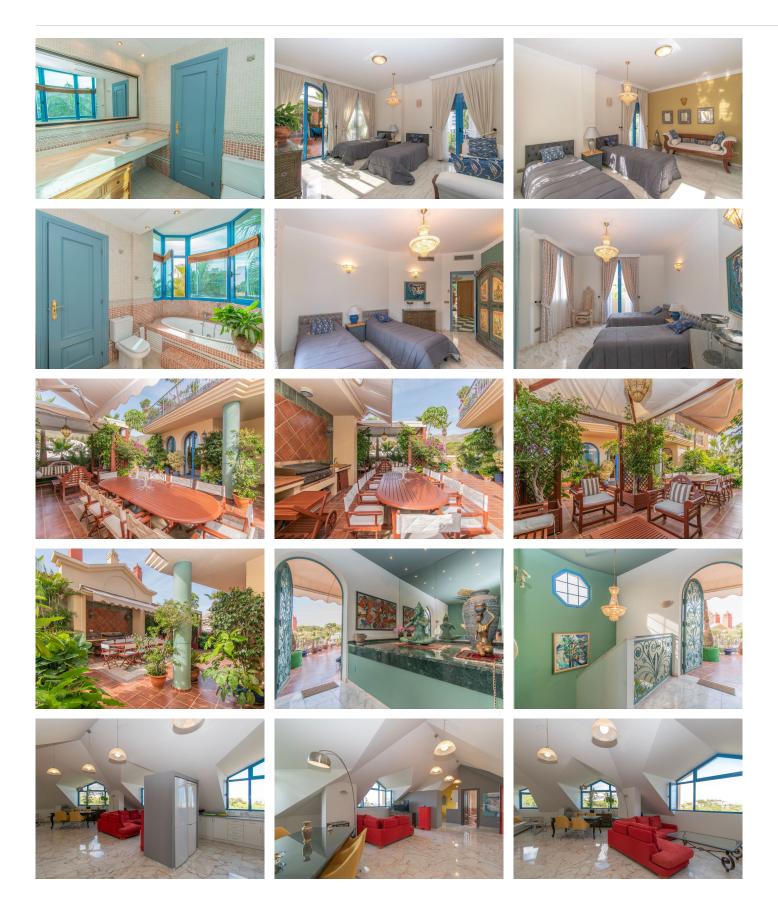

1st floor: Entrance hall, guest bathroom, separate fully equipped kitchen, double bedroom with direct access to the main terrace, 1 double bedroom with a small balcony, spacious living room and dining area, master bedroom with dressing area, private balcony and on suite bathroom with Jacuzzi, sunny terrace with BBQ area, loving sitting area.

Upstairs: Attic of 130m2 with a full bathroom, 2 bedrooms (one has direct access to the terrace)

### **BROMLEY ESTATES**

Marbella

The access to the property (1st floor) is by lift with a private code that also takes you to the garage. The second floor is accessed by stairs from this same floor. The main terrace (1st floor) has a large BBQ area with lovely sitting area surrounded with lovely plants. The upper terrace is a bit smaller and private. Both terraces are southwest orientation and offer amazing views of the golf, sea, pool and gardens of the urbanization and mountains.

The property is immaculate condition with marble floors from Cascai, Portugal., double glazed windows, central air conditioning hot/cold throughout the property. It is sold fully furnished with high quality furniture and decorative objects brought from different countries in Asia and with an underground private parking space.