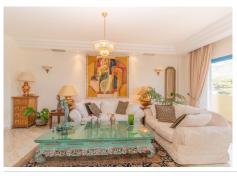

1st floor: Entrance hall, guest bathroom, separate fully equipped kitchen, double bedroom with direct access to the main terrace, 1 double bedroom with a small balcony, spacious living room and dining area, master bedroom with dressing area, private balcony and on suite bathroom with Jacuzzi, sunny terrace with BBQ area, loving sitting area.

The property is immaculate condition with marble floors from Cascai, Portugal., double glazed windows, central air conditioning hot/cold throughout the property. It is sold fully furnished with high quality furniture and decorative objects brought from different countries in Asia and with an underground private parking space.