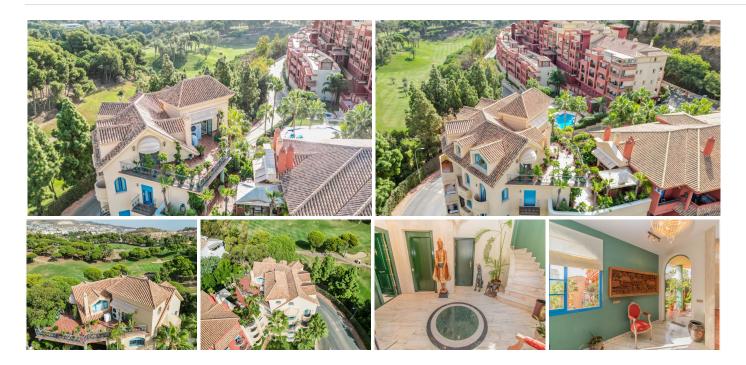

# PENTHOUSE DUPLEX 5 BEDROOMS 3 BATHROOMS IN TORREQUEBRADA

Torrequebrada

REF# BEMR4870636 €1,085,000

| BEDS | BATHS | BUILT  | TERRACE |
|------|-------|--------|---------|
| 5    | 3     | 497 m² | 80 m²   |

Exclusive with FIRST CLASS HOMES – Luxury duplex penthouse, with a rental license, located in front of the Torrequebrada Golf Course, with panoramic views of the sea, the mountains and the golf course. Elegant and exclusive set with very good maintenance. Probably the best penthouse in Benalmádena Costa!

1st floor: Entrance hall, guest bathroom, separate fully equipped kitchen, double bedroom with direct access to the main terrace, 1 double bedroom with a small balcony, spacious living room and dining area, master bedroom with dressing area, private balcony and on suite bathroom with Jacuzzi, sunny terrace with BBQ area, loving sitting area.

Upstairs: Attic of 130m2 with a full bathroom, 2 bedrooms (one has direct access to the terrace)

### **BROMLEY ESTATES**

Marbella

The access to the property (1st floor) is by lift with a private code that also takes you to the garage. The second floor is accessed by stairs from this same floor. The main terrace (1st floor) has a large BBQ area with lovely sitting area surrounded with lovely plants. The upper terrace is a bit smaller and private. Both terraces are southwest orientation and offer amazing views of the golf, sea, pool and gardens of the urbanization and mountains.

The property is immaculate condition with marble floors from Cascai, Portugal., double glazed windows, central air conditioning hot/cold throughout the property. It is sold fully furnished with high quality furniture and decorative objects brought from different countries in Asia and with an underground private parking space.