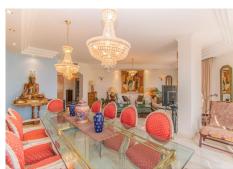

1st floor: Entrance hall, guest bathroom, separate fully equipped kitchen, double bedroom with direct access to the main terrace, 1 double bedroom with a small balcony, spacious living room and dining area, master bedroom with dressing area, private balcony and on suite bathroom with Jacuzzi, sunny terrace with BBQ area, loving sitting area.

The property is immaculate condition with marble floors from Cascai, Portugal., double glazed windows, central air conditioning hot/cold throughout the property. It is sold fully furnished with high quality furniture and decorative objects brought from different countries in Asia and with an underground private parking space.