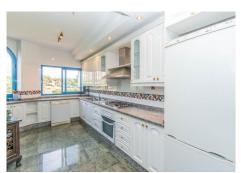

1st floor: Entrance hall, guest bathroom, separate fully equipped kitchen, double bedroom with direct access to the main terrace, 1 double bedroom with a small balcony, spacious living room and dining area, master bedroom with dressing area, private balcony and on suite bathroom with Jacuzzi, sunny terrace with BBQ area, loving sitting area.