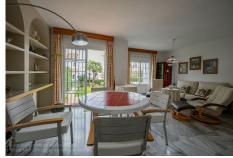

# TOWNHOUSE 3 BEDROOMS 3 BATHROOMS IN MANILVA

Manilva

REF# BEMR4870672 €424,000

| BEDS | BATHS | BUILT  | TERRACE |
|------|-------|--------|---------|
| 3    | 3     | 133 m² | 83 m²   |

Charming townhouse in Chullera, Manilva Costa, with sea views and direct access to the beach. This bright property has three bedrooms and three bathrooms, a spacious living room perfect for family relaxation, and a fully fitted kitchen. With a south orientation, this property offers sea views from both floors, allowing you to enjoy the coastal scenery at any time of the day. In addition, it has a comfortable private garden and exclusive parking space at the door. The urbanization in which it is located has magnificent gardens, two swimming pools (one of them for children) and direct access to the beach, which makes it an ideal choice for both permanent residence and vacation home.