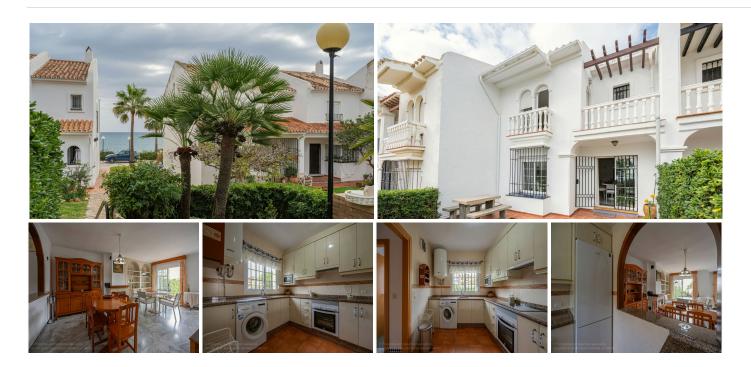

# TOWNHOUSE 3 BEDROOMS 3 BATHROOMS IN MANILVA

Manilva

REF# BEMR4870672 €424,000

| BEDS | BATHS | BUILT  | TERRACE |
|------|-------|--------|---------|
| 3    | 3     | 133 m² | 83 m²   |

Charming townhouse in Chullera, Manilva Costa, with sea views and direct access to the beach. This bright property has three bedrooms and three bathrooms, a spacious living room perfect for family relaxation, and a fully fitted kitchen. With a south orientation, this property offers sea views from both floors, allowing you to enjoy the coastal scenery at any time of the day. In addition, it has a comfortable private garden and exclusive parking space at the door. The urbanization in which it is located has magnificent gardens, two swimming pools (one of them for children) and direct access to the beach, which makes it an ideal choice for both permanent residence and vacation home.

3 Bedrooms, 3 Bathrooms, Built 133 m<sup>2</sup>, Terrace 83 m<sup>2</sup>.

Setting: Beachfront, Beachside, Close To Town, Close To Schools, Urbanisation, Front Line Beach

Complex.

Orientation: South. Condition: Good.

Pool: Communal, Children's Pool.

Views : Sea, Garden.

Features: Fitted Wardrobes, Private Terrace, Tennis Court, Ensuite Bathroom, Barbeque, Double Glazing,

Restaurant On Site. Furniture: Optional. Kitchen: Fully Fitted.

Garden: Communal, Private. Parking: Street, Private.

Category: Beachfront, Holiday Homes, Investment, Resale.

Marbella

Marbella