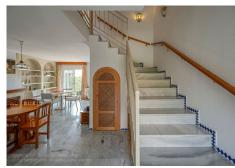

# TOWNHOUSE 3 BEDROOMS 3 BATHROOMS IN MANILVA

Manilva

REF# BEMR4870672 €424,000

| BEDS | BATHS | BUILT  | TERRACE |
|------|-------|--------|---------|
| 3    | 3     | 133 m² | 83 m²   |

Charming townhouse in Chullera, Manilva Costa, with sea views and direct access to the beach. This bright property has three bedrooms and three bathrooms, a spacious living room perfect for family relaxation, and a fully fitted kitchen. With a south orientation, this property offers sea views from both floors, allowing you to enjoy the coastal scenery at any time of the day. In addition, it has a comfortable private garden and exclusive parking space at the door. The urbanization in which it is located has magnificent gardens, two swimming pools (one of them for children) and direct access to the beach, which makes it an ideal choice for both permanent residence and vacation home.

3 Bedrooms, 3 Bathrooms, Built 133 m<sup>2</sup>, Terrace 83 m<sup>2</sup>.

Setting: Beachfront, Beachside, Close To Town, Close To Schools, Urbanisation, Front Line Beach

Complex.

Orientation: South. Condition: Good.