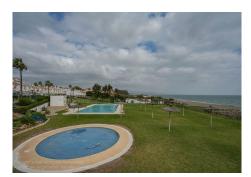

# TOWNHOUSE 3 BEDROOMS 3 BATHROOMS IN MANILVA

Manilva

REF# BEMR4870672 €424,000

| BEDS | BATHS | BUILT  | TERRACE |
|------|-------|--------|---------|
| 3    | 3     | 133 m² | 83 m²   |

Charming townhouse in Chullera, Manilva Costa, with sea views and direct access to the beach. This bright property has three bedrooms and three bathrooms, a spacious living room perfect for family relaxation, and a fully fitted kitchen. With a south orientation, this property offers sea views from both floors, allowing you to enjoy the coastal scenery at any time of the day. In addition, it has a comfortable private garden and exclusive parking space at the door. The urbanization in which it is located has magnificent gardens, two swimming pools (one of them for children) and direct access to the beach, which makes it an ideal choice for both permanent residence and vacation home.

Pool: Communal, Children's Pool.

Views : Sea, Garden.

Features: Fitted Wardrobes, Private Terrace, Tennis Court, Ensuite Bathroom, Barbeque, Double Glazing,

Restaurant On Site. Furniture: Optional. Kitchen: Fully Fitted.