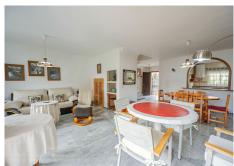

# TOWNHOUSE 3 BEDROOMS 3 BATHROOMS IN MANILVA

Manilva

REF# BEMR4870672 €424,000

| BEDS | BATHS | BUILT  | TERRACE |
|------|-------|--------|---------|
| 3    | 3     | 133 m² | 83 m²   |

Charming townhouse in Chullera, Manilva Costa, with sea views and direct access to the beach. This bright property has three bedrooms and three bathrooms, a spacious living room perfect for family relaxation, and a fully fitted kitchen. With a south orientation, this property offers sea views from both floors, allowing you to enjoy the coastal scenery at any time of the day. In addition, it has a comfortable private garden and exclusive parking space at the door. The urbanization in which it is located has magnificent gardens, two swimming pools (one of them for children) and direct access to the beach, which makes it an ideal choice for both permanent residence and vacation home.