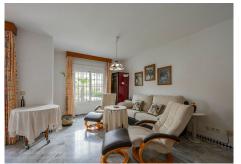

# TOWNHOUSE 3 BEDROOMS 3 BATHROOMS IN MANILVA

Manilva

REF# BEMR4870672 €424,000

| BEDS | BATHS | BUILT  | TERRACE |
|------|-------|--------|---------|
| 3    | 3     | 133 m² | 83 m²   |

Charming townhouse in Chullera, Manilva Costa, with sea views and direct access to the beach. This bright property has three bedrooms and three bathrooms, a spacious living room perfect for family relaxation, and a fully fitted kitchen. With a south orientation, this property offers sea views from both floors, allowing you to enjoy the coastal scenery at any time of the day. In addition, it has a comfortable private garden and exclusive parking space at the door. The urbanization in which it is located has magnificent gardens, two swimming pools (one of them for children) and direct access to the beach, which makes it an ideal choice for both permanent residence and vacation home.

Pool: Communal, Children's Pool.

Views : Sea, Garden.

Features: Fitted Wardrobes, Private Terrace, Tennis Court, Ensuite Bathroom, Barbeque, Double Glazing,

Restaurant On Site. Furniture: Optional. Kitchen: Fully Fitted.