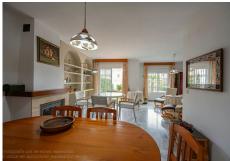

# TOWNHOUSE 3 BEDROOMS 3 BATHROOMS IN MANILVA

Manilva

REF# BEMR4870672 €424,000

| BEDS | BATHS | BUILT  | TERRACE |
|------|-------|--------|---------|
| 3    | 3     | 133 m² | 83 m²   |

Charming townhouse in Chullera, Manilva Costa, with sea views and direct access to the beach. This bright property has three bedrooms and three bathrooms, a spacious living room perfect for family relaxation, and a fully fitted kitchen. With a south orientation, this property offers sea views from both floors, allowing you to enjoy the coastal scenery at any time of the day. In addition, it has a comfortable private garden and exclusive parking space at the door. The urbanization in which it is located has magnificent gardens, two swimming pools (one of them for children) and direct access to the beach, which makes it an ideal choice for both permanent residence and vacation home.

Pool: Communal, Children's Pool.

Views : Sea, Garden.

Features: Fitted Wardrobes, Private Terrace, Tennis Court, Ensuite Bathroom, Barbeque, Double Glazing,

Restaurant On Site. Furniture: Optional. Kitchen: Fully Fitted.