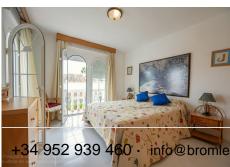

# TOWNHOUSE 3 BEDROOMS 3 BATHROOMS IN MANILVA

Manilva

REF# BEMR4870672 €424,000

| BEDS | BATHS | BUILT  | TERRACE |
|------|-------|--------|---------|
| 3    | 3     | 133 m² | 83 m²   |

Charming townhouse in Chullera, Manilva Costa, with sea views and direct access to the beach. This bright property has three bedrooms and three bathrooms, a spacious living room perfect for family relaxation, and a fully fitted kitchen. With a south orientation, this property offers sea views from both floors, allowing you to enjoy the coastal scenery at any time of the day. In addition, it has a comfortable private garden and exclusive parking space at the door. The urbanization in which it is located has magnificent gardens, two swimming pools (one of them for children) and direct access to the beach, which makes it an ideal choice for both permanent residence and vacation home.