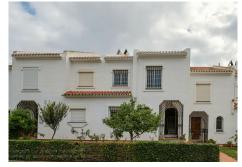

# TOWNHOUSE 3 BEDROOMS 3 BATHROOMS IN MANILVA

Manilva

REF# BEMR4870672 €424,000

| BEDS | BATHS | BUILT  | TERRACE |
|------|-------|--------|---------|
| 3    | 3     | 133 m² | 83 m²   |

Charming townhouse in Chullera, Manilva Costa, with sea views and direct access to the beach. This bright property has three bedrooms and three bathrooms, a spacious living room perfect for family relaxation, and a fully fitted kitchen. With a south orientation, this property offers sea views from both floors, allowing you to enjoy the coastal scenery at any time of the day. In addition, it has a comfortable private garden and exclusive parking space at the door. The urbanization in which it is located has magnificent gardens, two swimming pools (one of them for children) and direct access to the beach, which makes it an ideal choice for both permanent residence and vacation home.