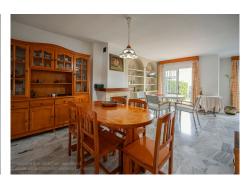

# TOWNHOUSE 3 BEDROOMS 3 BATHROOMS IN MANILVA

Manilva

REF# BEMR4870672 €424,000

| BEDS | BATHS | BUILT  | TERRACE |
|------|-------|--------|---------|
| 3    | 3     | 133 m² | 83 m²   |

Charming townhouse in Chullera, Manilva Costa, with sea views and direct access to the beach. This bright property has three bedrooms and three bathrooms, a spacious living room perfect for family relaxation, and a fully fitted kitchen. With a south orientation, this property offers sea views from both floors, allowing you to enjoy the coastal scenery at any time of the day. In addition, it has a comfortable private garden and exclusive parking space at the door. The urbanization in which it is located has magnificent gardens, two swimming pools (one of them for children) and direct access to the beach, which makes it an ideal choice for both permanent residence and vacation home.

Pool: Communal, Children's Pool.

Views : Sea, Garden.

Features: Fitted Wardrobes, Private Terrace, Tennis Court, Ensuite Bathroom, Barbeque, Double Glazing,

Restaurant On Site. Furniture: Optional. Kitchen: Fully Fitted.