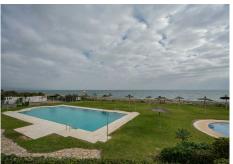

# TOWNHOUSE 3 BEDROOMS 3 BATHROOMS IN MANILVA

Manilva

REF# BEMR4870672 €424,000

| BEDS | BATHS | BUILT  | TERRACE |
|------|-------|--------|---------|
| 3    | 3     | 133 m² | 83 m²   |

Charming townhouse in Chullera, Manilva Costa, with sea views and direct access to the beach. This bright property has three bedrooms and three bathrooms, a spacious living room perfect for family relaxation, and a fully fitted kitchen. With a south orientation, this property offers sea views from both floors, allowing you to enjoy the coastal scenery at any time of the day. In addition, it has a comfortable private garden and exclusive parking space at the door. The urbanization in which it is located has magnificent gardens, two swimming pools (one of them for children) and direct access to the beach, which makes it an ideal choice for both permanent residence and vacation home.

Pool: Communal, Children's Pool.

Views : Sea, Garden.

Features: Fitted Wardrobes, Private Terrace, Tennis Court, Ensuite Bathroom, Barbeque, Double Glazing,

Restaurant On Site. Furniture: Optional. Kitchen: Fully Fitted.