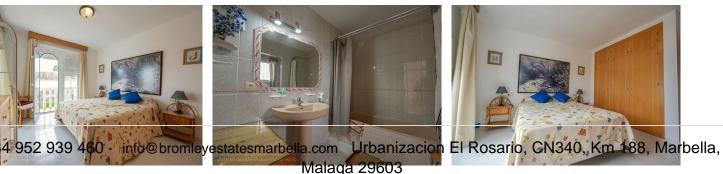

# TOWNHOUSE 3 BEDROOMS 3 BATHROOMS IN MANILVA

Manilva

REF# BEMR4870672 €424,000

| BEDS | BATHS | BUILT  | TERRACE |
|------|-------|--------|---------|
| 3    | 3     | 133 m² | 83 m²   |

Charming townhouse in Chullera, Manilva Costa, with sea views and direct access to the beach. This bright property has three bedrooms and three bathrooms, a spacious living room perfect for family relaxation, and a fully fitted kitchen. With a south orientation, this property offers sea views from both floors, allowing you to enjoy the coastal scenery at any time of the day. In addition, it has a comfortable private garden and exclusive parking space at the door. The urbanization in which it is located has magnificent gardens, two swimming pools (one of them for children) and direct access to the beach, which makes it an ideal choice for both permanent residence and vacation home.

3 Bedrooms, 3 Bathrooms, Built 133 m<sup>2</sup>, Terrace 83 m<sup>2</sup>.

Setting: Beachfront, Beachside, Close To Town, Close To Schools, Urbanisation, Front Line Beach

Complex.

Orientation: South. Condition: Good.

Pool: Communal, Children's Pool.

Views : Sea, Garden.

Features: Fitted Wardrobes, Private Terrace, Tennis Court, Ensuite Bathroom, Barbeque, Double Glazing,

Restaurant On Site. Furniture: Optional. Kitchen: Fully Fitted.