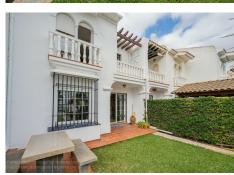

# TOWNHOUSE 3 BEDROOMS 3 BATHROOMS IN MANILVA

Manilva

REF# BEMR4870672 €424,000

| BEDS | BATHS | BUILT  | TERRACE |
|------|-------|--------|---------|
| 3    | 3     | 133 m² | 83 m²   |

Charming townhouse in Chullera, Manilva Costa, with sea views and direct access to the beach. This bright property has three bedrooms and three bathrooms, a spacious living room perfect for family relaxation, and a fully fitted kitchen. With a south orientation, this property offers sea views from both floors, allowing you to enjoy the coastal scenery at any time of the day. In addition, it has a comfortable private garden and exclusive parking space at the door. The urbanization in which it is located has magnificent gardens, two swimming pools (one of them for children) and direct access to the beach, which makes it an ideal choice for both permanent residence and vacation home.

Pool: Communal, Children's Pool.

Views : Sea, Garden.

Features: Fitted Wardrobes, Private Terrace, Tennis Court, Ensuite Bathroom, Barbeque, Double Glazing,

Restaurant On Site. Furniture: Optional. Kitchen: Fully Fitted.

Garden: Communal, Private. Parking: Street, Private.

Category: Beachfront, Holiday Homes, Investment, Resale.

Marbella

Marbella