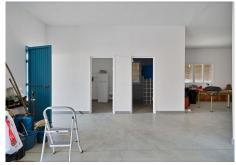

## Land in Manilva

Non-developable rural land of 10 hectares, of which 212 m2 are built in a legalized warehouse, with the option of housing.

With very good access, 3 minutes from the road that crosses "EL SECADERO" and "SAN MARTIN DEL TESORILLO".