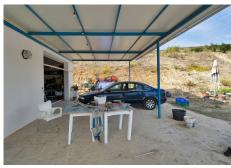

## Land in Manilva

Non-developable rural land of 10 hectares, of which 212 m2 are built in a legalized warehouse, with the option of housing.

With very good access, 3 minutes from the road that crosses "EL SECADERO" and "SAN MARTIN DEL TESORILLO".

It has a plantation of 500 avocado trees, capable of producing 5000 Kgs of fruit in each harvest and also 30 Grape Vines.

It has fully legalized water, electricity and sewage.

The water installation has a pressure group and tanks for irrigation and drinking water.