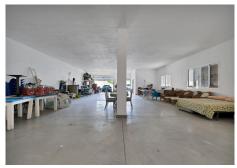

## Land in Manilva

Non-developable rural land of 10 hectares, of which 212 m2 are built in a legalized warehouse, with the option of housing.

With very good access, 3 minutes from the road that crosses "EL SECADERO" and "SAN MARTIN DEL TESORILLO".