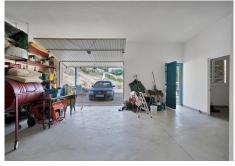

## Land in Manilva

Non-developable rural land of 10 hectares, of which 212 m2 are built in a legalized warehouse, with the option of housing.

With very good access, 3 minutes from the road that crosses "EL SECADERO" and "SAN MARTIN DEL TESORILLO".

It has a plantation of 500 avocado trees, capable of producing 5000 Kgs of fruit in each harvest and also 30 Grape Vines.

It has fully legalized water, electricity and sewage.

The water installation has a pressure group and tanks for irrigation and drinking water.