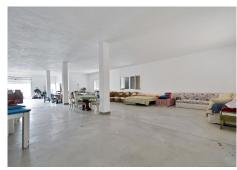

## Land in Manilva

Non-developable rural land of 10 hectares, of which 212 m2 are built in a legalized warehouse, with the option of housing.

With very good access, 3 minutes from the road that crosses "EL SECADERO" and "SAN MARTIN DEL TESORILLO".