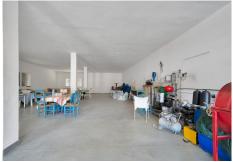

## Land in Manilva

Non-developable rural land of 10 hectares, of which 212 m2 are built in a legalized warehouse, with the option of housing.

With very good access, 3 minutes from the road that crosses "EL SECADERO" and "SAN MARTIN DEL TESORILLO".