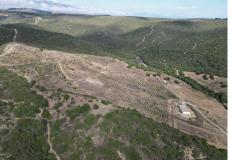

## Land in Manilva

Non-developable rural land of 10 hectares, of which 212 m2 are built in a legalized warehouse, with the option of housing.

With very good access, 3 minutes from the road that crosses "EL SECADERO" and "SAN MARTIN DEL TESORILLO".

It has a plantation of 500 avocado trees, capable of producing 5000 Kgs of fruit in each harvest and also 30 Grape Vines.

It has fully legalized water, electricity and sewage.

The water installation has a pressure group and tanks for irrigation and drinking water.