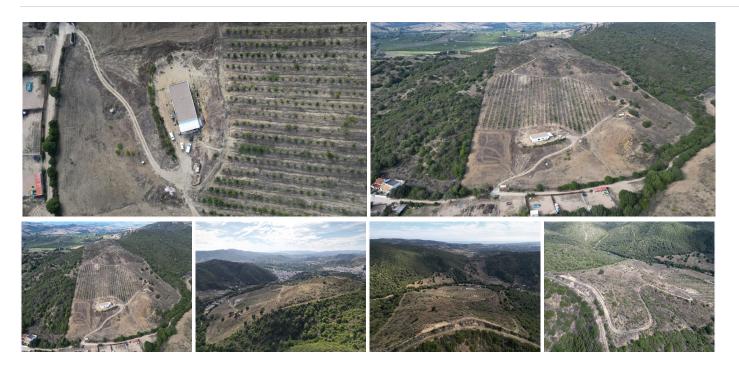

## Land in Manilva

Non-developable rural land of 10 hectares, of which 212 m2 are built in a legalized warehouse, with the option of housing.

With very good access, 3 minutes from the road that crosses "EL SECADERO" and "SAN MARTIN DEL TESORILLO".

It has a plantation of 500 avocado trees, capable of producing 5000 Kgs of fruit in each harvest and also 30 Grape Vines.

It has fully legalized water, electricity and sewage.

The water installation has a pressure group and tanks for irrigation and drinking water.