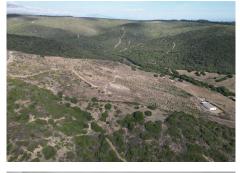

## Land in Manilva

Non-developable rural land of 10 hectares, of which 212 m2 are built in a legalized warehouse, with the option of housing.

With very good access, 3 minutes from the road that crosses "EL SECADERO" and "SAN MARTIN DEL TESORILLO".

It has a plantation of 500 avocado trees, capable of producing 5000 Kgs of fruit in each harvest and also 30 Grape Vines.

It has fully legalized water, electricity and sewage.

The water installation has a pressure group and tanks for irrigation and drinking water.