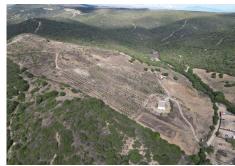

## Land in Manilva

Non-developable rural land of 10 hectares, of which 212 m2 are built in a legalized warehouse, with the option of housing.

With very good access, 3 minutes from the road that crosses "EL SECADERO" and "SAN MARTIN DEL TESORILLO".

It has a plantation of 500 avocado trees, capable of producing 5000 Kgs of fruit in each harvest and also 30 Grape Vines.

It has fully legalized water, electricity and sewage.

The water installation has a pressure group and tanks for irrigation and drinking water.