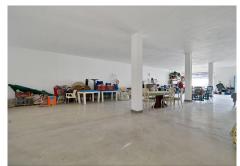

## Land in Manilva

Non-developable rural land of 10 hectares, of which 212 m2 are built in a legalized warehouse, with the option of housing.

With very good access, 3 minutes from the road that crosses "EL SECADERO" and "SAN MARTIN DEL TESORILLO".