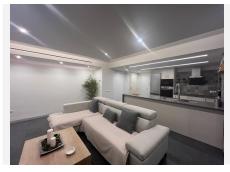

## REF# BEMR4870858 €770,000

| BEDS | BATHS | BUILT  | TERRACE |
|------|-------|--------|---------|
| 2    | 2     | 105 m² | 55 m²   |

Cute corner penthouse on a fourth floor close to Puerto Banus. The property consist of 2 bedrooms and two bathrooms plus a studio and a spacious living room with direct acces to the big terrace with open wiews and so private. This Impeccable property is selling totally furnished, further it is within a Complex that offer two big swimming poolspadel-tenir court, kids area and 24 hours security. The complex is situated 5 minutes walking to Puerto Banus and his beaches, and next to most prestigious Costa del Sol golf courses.