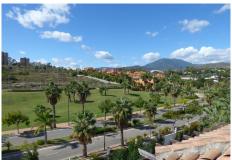

## REF# BEMR4870858 €770,000

| BEDS | BATHS | BUILT  | TERRACE |
|------|-------|--------|---------|
| 2    | 2     | 105 m² | 55 m²   |

Cute corner penthouse on a fourth floor close to Puerto Banus. The property consist of 2 bedrooms and two bathrooms plus a studio and a spacious living room with direct acces to the big terrace with open wiews and so private. This Impeccable property is selling totally furnished, further it is within a Complex that offer two big swimming poolspadel-tenir court, kids area and 24 hours security. The complex is situated 5 minutes walking to Puerto Banus and his beaches, and next to most prestigious Costa del Sol golf courses.