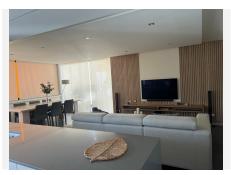

## REF# BEMR4870858 €770,000

| BEDS | BATHS | BUILT  | TERRACE |
|------|-------|--------|---------|
| 2    | 2     | 105 m² | 55 m²   |

Cute corner penthouse on a fourth floor close to Puerto Banus. The property consist of 2 bedrooms and two bathrooms plus a studio and a spacious living room with direct acces to the big terrace with open wiews and so private. This Impeccable property is selling totally furnished, further it is within a Complex that offer two big swimming poolspadel-tenir court, kids area and 24 hours security. The complex is situated 5 minutes walking to Puerto Banus and his beaches, and next to most prestigious Costa del Sol golf courses.