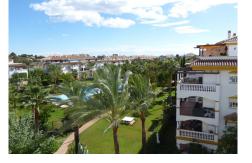

## REF# BEMR4870858 €770,000

| BEDS | BATHS | BUILT  | TERRACE |
|------|-------|--------|---------|
| 2    | 2     | 105 m² | 55 m²   |

Cute corner penthouse on a fourth floor close to Puerto Banus. The property consist of 2 bedrooms and two bathrooms plus a studio and a spacious living room with direct acces to the big terrace with open wiews and so private. This Impeccable property is selling totally furnished, further it is within a Complex that offer two big swimming poolspadel-tenir court, kids area and 24 hours security. The complex is situated 5 minutes walking to Puerto Banus and his beaches, and next to most prestigious Costa del Sol golf courses.