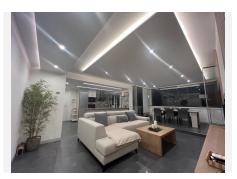

## REF# BEMR4870858 €770,000

| BEDS | BATHS | BUILT  | TERRACE |
|------|-------|--------|---------|
| 2    | 2     | 105 m² | 55 m²   |

Cute corner penthouse on a fourth floor close to Puerto Banus. The property consist of 2 bedrooms and two bathrooms plus a studio and a spacious living room with direct acces to the big terrace with open wiews and so private. This Impeccable property is selling totally furnished, further it is within a Complex that offer two big swimming poolspadel-tenir court, kids area and 24 hours security. The complex is situated 5 minutes walking to Puerto Banus and his beaches, and next to most prestigious Costa del Sol golf courses.