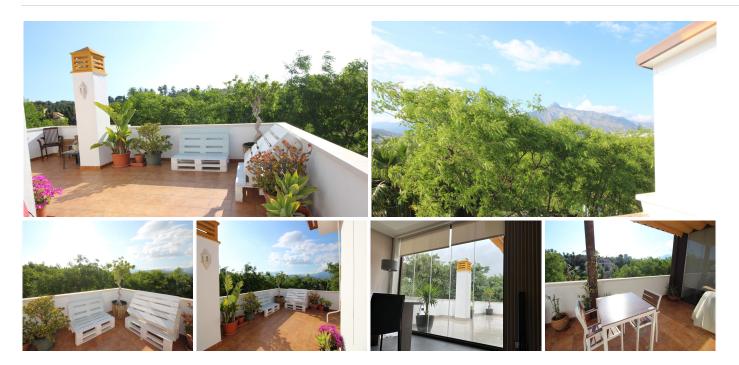

## REF# BEMR4870858 €770,000

| BEDS | BATHS | BUILT  | TERRACE |
|------|-------|--------|---------|
| 2    | 2     | 105 m² | 55 m²   |

Cute corner penthouse on a fourth floor close to Puerto Banus. The property consist of 2 bedrooms and two bathrooms plus a studio and a spacious living room with direct acces to the big terrace with open wiews and so private. This Impeccable property is selling totally furnished, further it is within a Complex that offer two big swimming poolspadel-tenir court, kids area and 24 hours security. The complex is situated 5 minutes walking to Puerto Banus and his beaches, and next to most prestigious Costa del Sol golf courses.