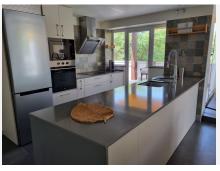

## REF# BEMR4870858 €770,000

| BEDS | BATHS | BUILT  | TERRACE |
|------|-------|--------|---------|
| 2    | 2     | 105 m² | 55 m²   |

Cute corner penthouse on a fourth floor close to Puerto Banus. The property consist of 2 bedrooms and two bathrooms plus a studio and a spacious living room with direct acces to the big terrace with open wiews and so private. This Impeccable property is selling totally furnished, further it is within a Complex that offer two big swimming poolspadel-tenir court, kids area and 24 hours security. The complex is situated 5 minutes walking to Puerto Banus and his beaches, and next to most prestigious Costa del Sol golf courses.