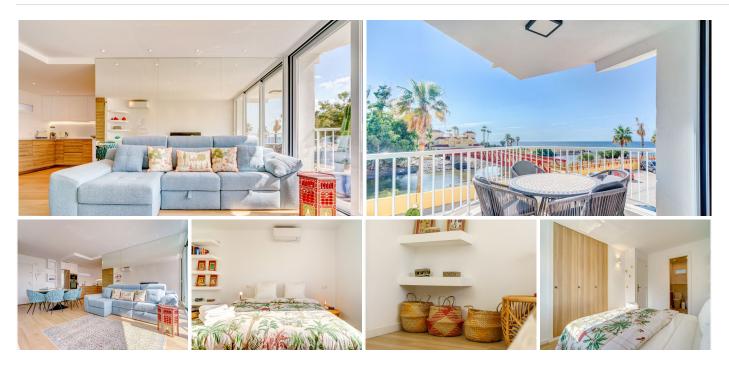

## REF# BEMR4870867 €475,000

| BEDS | BATHS | BUILT  |
|------|-------|--------|
| 2    | 2     | 108 m² |

Discover your oceanfront oasis! This spectacular condo for sale, located in an exclusive vacation condominium, offers you the opportunity to live the coastal experience you've always dreamed of. With a central and privileged location in front of the beach, you will be able to enjoy the sea breeze from the comfort of your home.

The apartment has 109 m<sup>2</sup> built and 108 m<sup>2</sup> useful, distributed in two bedrooms, one of them with a kingsize bed and ensuite bathroom, and the other with two single beds. From both bedrooms, you can enjoy lateral sea views. The living room is spacious and bright, thanks to its large windows that let in natural light and offer a cozy atmosphere. The kitchen is fully equipped so you can prepare your favorite dishes without worries.

In addition, this apartment includes a terrace and a balcony where you can relax and enjoy the surroundings. With built-in closets, hot/cold pump heating and air conditioning, this home guarantees

+34 952 939 460 · info@bromleyestatesmarbella.com Urbanizacion El Rosario, CN340, Km 188, Marbella, Malaga 29603