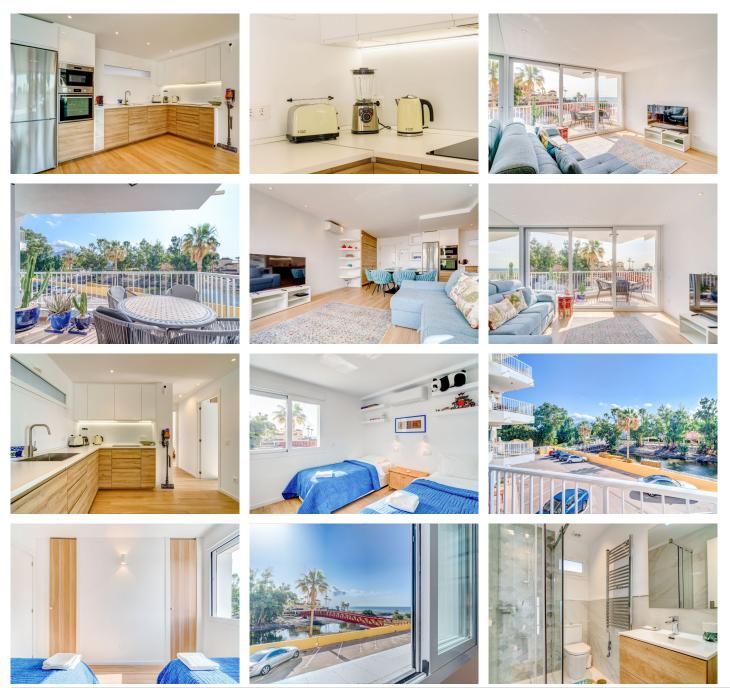

The apartment has 109 m<sup>2</sup> built and 108 m<sup>2</sup> useful, distributed in two bedrooms, one of them with a kingsize bed and ensuite bathroom, and the other with two single beds. From both bedrooms, you can enjoy lateral sea views. The living room is spacious and bright, thanks to its large windows that let in natural light and offer a cozy atmosphere. The kitchen is fully equipped so you can prepare your favorite dishes without worries.

In addition, this apartment includes a terrace and a balcony where you can relax and enjoy the surroundings. With built-in closets, hot/cold pump heating and air conditioning, this home guarantees

+34 952 939 460 · info@bromleyestatesmarbella.com Urbanizacion El Rosario, CN340, Km 188, Marbella, Malaga 29603

## BROMLEY ESTATES Marbella

comfort in all seasons. The property, built in 1990, is in good condition and is located on the second floor of a building with elevator.

You will not need a car to move around, as you will be close to emblematic places of the beach, restaurants, the promenade and a supermarket. You also have an open parking space for your convenience. With an east orientation, communal garden and energy class B, this apartment is perfect for those who want to live in an apartment that is in a quiet area.