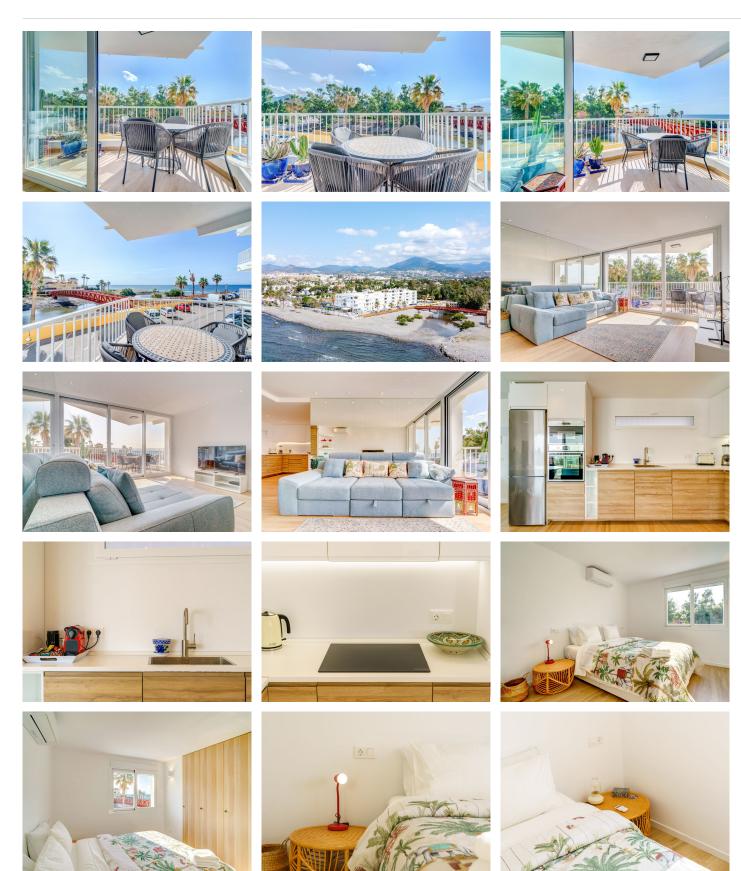

The apartment has 109 m<sup>2</sup> built and 108 m<sup>2</sup> useful, distributed in two bedrooms, one of them with a kingsize bed and ensuite bathroom, and the other with two single beds. From both bedrooms, you can enjoy lateral sea views. The living room is spacious and bright, thanks to its large windows that let in natural light and offer a cozy atmosphere. The kitchen is fully equipped so you can prepare your favorite dishes without worries.

In addition, this apartment includes a terrace and a balcony where you can relax and enjoy the surroundings. With built-in closets, hot/cold pump heating and air conditioning, this home guarantees

+34 952 939 460 · info@bromleyestatesmarbella.com Urbanizacion El Rosario, CN340, Km 188, Marbella, Malaga 29603

## BROMLEY ESTATES Marbella

comfort in all seasons. The property, built in 1990, is in good condition and is located on the second floor of a building with elevator.

You will not need a car to move around, as you will be close to emblematic places of the beach, restaurants, the promenade and a supermarket. You also have an open parking space for your convenience. With an east orientation, communal garden and energy class B, this apartment is perfect for those who want to live in an apartment that is in a quiet area.