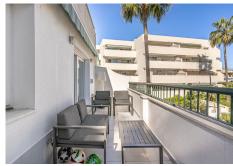

Upon entering, you are greeted by a charming and modern elegant living room with a wonderful adjoining dining area, perfect for dinners with family and friends. In addition to this, this ground floor offers two spacious bedrooms, two bathrooms, one en-suite and one guest bathroom, and for food lovers a kitchen where you can enjoy your own creations. This floor is surrounded by a large terrace that provides light all day long.

From this ground floor we continue to the first floor via a wide and comfortable staircase, where we will find another three bedrooms, one of them the master bedroom with en suite bathroom and a large storage space that connects through two large windows to two large terraces. The other two bedrooms on this first floor also have full en-suite bathrooms ensuring privacy and comfort for all guests.