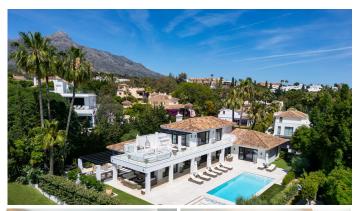

## HOUSE 5 BEDROOMS 5.5 BATHROOMS IN NUEVA ANDALUCIA

Nueva Andalucia

REF# BEMR4871242 €6,950,000

| BEDS | BATHS | BUILT  | PLOT    |
|------|-------|--------|---------|
| 5    | 5.5   | 490 m² | 1561 m² |

Exceptional frontline golf villa located in the heart of the Golf Valley of Nueva Andalucía. Just a few minutes drive to Puerto Banús and its exclusive shops and services. Beautiful views of the golf course. Accommodation: Hall. Guest toilet. Large living/dining room with fireplace and glass doors with direct access to the covered terrace with barbecue and chill out area. Fully fitted open plan kitchen with top quality appliances and marble countertops. 5 double bedrooms. 5 ensuite bathrooms. The master bedroom has a large dressing room. Gym. Cinema room.