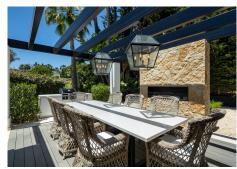

Exceptional frontline golf villa located in the heart of the Golf Valley of Nueva Andalucía. Just a few minutes drive to Puerto Banús and its exclusive shops and services. Beautiful views of the golf course. Accommodation: Hall. Guest toilet. Large living/dining room with fireplace and glass doors with direct access to the covered terrace with barbecue and chill out area. Fully fitted open plan kitchen with top quality appliances and marble countertops. 5 double bedrooms. 5 ensuite bathrooms. The master bedroom has a large dressing room. Gym. Cinema room.

The villa has a charming patio and beautiful tropical gardens.