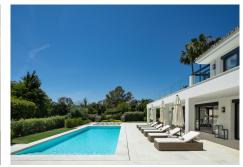

Exceptional frontline golf villa located in the heart of the Golf Valley of Nueva Andalucía. Just a few minutes drive to Puerto Banús and its exclusive shops and services. Beautiful views of the golf course. Accommodation: Hall. Guest toilet. Large living/dining room with fireplace and glass doors with direct access to the covered terrace with barbecue and chill out area. Fully fitted open plan kitchen with top quality appliances and marble countertops. 5 double bedrooms. 5 ensuite bathrooms. The master bedroom has a large dressing room. Gym. Cinema room.

The villa has a charming patio and beautiful tropical gardens.