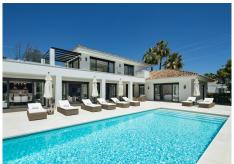

Exceptional frontline golf villa located in the heart of the Golf Valley of Nueva Andalucía. Just a few minutes drive to Puerto Banús and its exclusive shops and services. Beautiful views of the golf course. Accommodation: Hall. Guest toilet. Large living/dining room with fireplace and glass doors with direct access to the covered terrace with barbecue and chill out area. Fully fitted open plan kitchen with top quality appliances and marble countertops. 5 double bedrooms. 5 ensuite bathrooms. The master bedroom has a large dressing room. Gym. Cinema room.

The villa has a charming patio and beautiful tropical gardens.