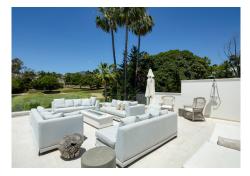

Exceptional frontline golf villa located in the heart of the Golf Valley of Nueva Andalucía. Just a few minutes drive to Puerto Banús and its exclusive shops and services. Beautiful views of the golf course. Accommodation: Hall. Guest toilet. Large living/dining room with fireplace and glass doors with direct access to the covered terrace with barbecue and chill out area. Fully fitted open plan kitchen with top quality appliances and marble countertops. 5 double bedrooms. 5 ensuite bathrooms. The master bedroom has a large dressing room. Gym. Cinema room.

The villa has a charming patio and beautiful tropical gardens.