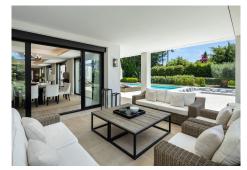

Exceptional frontline golf villa located in the heart of the Golf Valley of Nueva Andalucía. Just a few minutes drive to Puerto Banús and its exclusive shops and services. Beautiful views of the golf course. Accommodation: Hall. Guest toilet. Large living/dining room with fireplace and glass doors with direct access to the covered terrace with barbecue and chill out area. Fully fitted open plan kitchen with top quality appliances and marble countertops. 5 double bedrooms. 5 ensuite bathrooms. The master bedroom has a large dressing room. Gym. Cinema room.

The villa has a charming patio and beautiful tropical gardens.