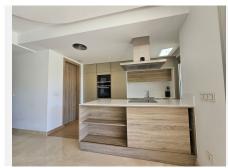

The spacious living room features an open-plan kitchen, perfect for entertaining. Step out onto the terrace to enjoy a relaxing Jacuzzi with breathtaking views of the pool and mountains. The master suite boasts a private bathroom and access to the roof terrace, while two additional bedrooms share a well-appointed bathroom. Modern amenities include underfloor heating, motorized blinds, double glazing, and air conditioning.