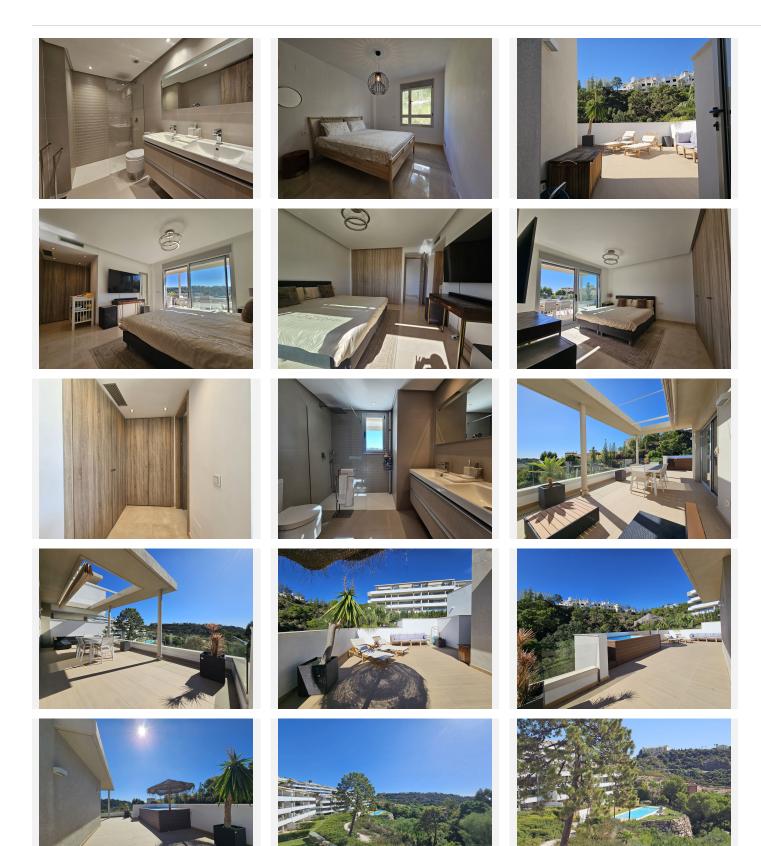

Welcome to your dream home! This exquisite 3-bedroom duplex penthouse in the eco-friendly Residencial Botanic is a masterpiece of contemporary design and natural beauty. Nestled in a secure gated community, it offers lush green areas, vertical gardens, and two outdoor swimming pools. With 158 square meters of living space and an additional 134 square meters of terrace and solarium, this property provides unmatched comfort and luxury.

The spacious living room features an open-plan kitchen, perfect for entertaining. Step out onto the terrace to enjoy a relaxing Jacuzzi with breathtaking views of the pool and mountains. The master suite boasts a private bathroom and access to the roof terrace, while two additional bedrooms share a well-appointed bathroom. Modern amenities include underfloor heating, motorized blinds, double glazing, and air conditioning.

#### **BROMLEY ESTATES**

Marbella

This penthouse comes fully furnished and ready to move in, complete with a garage and storage room. Experience the tropical gardens and green walkways in the communal areas, offering an exclusive enclave opportunity to own a piece of paradise. Don't miss out on this unique chance to elevate your lifestyle in one of Benahavís' most sought-after locations.