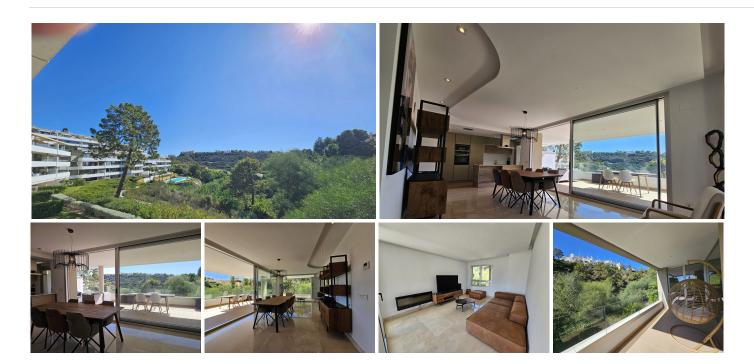

Welcome to your dream home! This exquisite 3-bedroom duplex penthouse in the eco-friendly Residencial Botanic is a masterpiece of contemporary design and natural beauty. Nestled in a secure gated community, it offers lush green areas, vertical gardens, and two outdoor swimming pools. With 158 square meters of living space and an additional 134 square meters of terrace and solarium, this property provides unmatched comfort and luxury.

The spacious living room features an open-plan kitchen, perfect for entertaining. Step out onto the terrace to enjoy a relaxing Jacuzzi with breathtaking views of the pool and mountains. The master suite boasts a private bathroom and access to the roof terrace, while two additional bedrooms share a well-appointed bathroom. Modern amenities include underfloor heating, motorized blinds, double glazing, and air conditioning.

#### **BROMLEY ESTATES**

Marbella

This penthouse comes fully furnished and ready to move in, complete with a garage and storage room. Experience the tropical gardens and green walkways in the communal areas, offering an exclusive enclave opportunity to own a piece of paradise. Don't miss out on this unique chance to elevate your lifestyle in one of Benahavís' most sought-after locations.