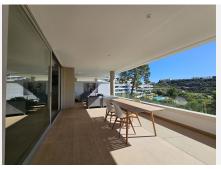

Welcome to your dream home! This exquisite 3-bedroom duplex penthouse in the eco-friendly Residencial Botanic is a masterpiece of contemporary design and natural beauty. Nestled in a secure gated community, it offers lush green areas, vertical gardens, and two outdoor swimming pools. With 158 square meters of living space and an additional 134 square meters of terrace and solarium, this property provides unmatched comfort and luxury.

The spacious living room features an open-plan kitchen, perfect for entertaining. Step out onto the terrace to enjoy a relaxing Jacuzzi with breathtaking views of the pool and mountains. The master suite boasts a private bathroom and access to the roof terrace, while two additional bedrooms share a well-appointed bathroom. Modern amenities include underfloor heating, motorized blinds, double glazing, and air conditioning.