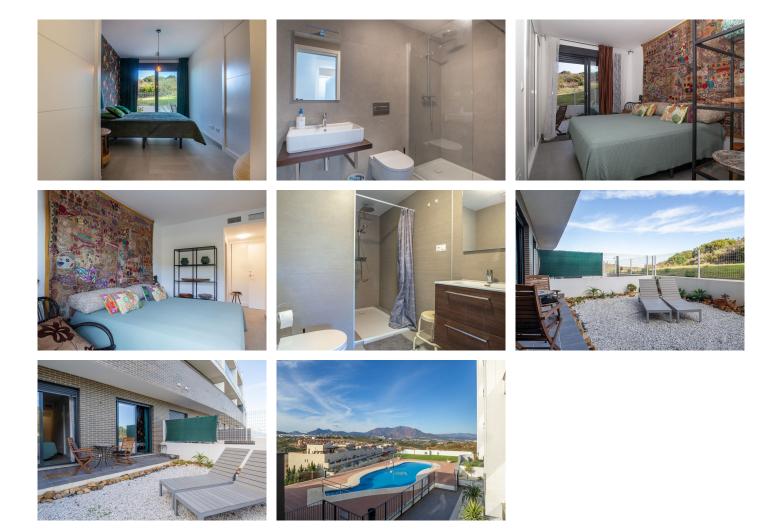

This apartment is a ground floor unit and in addition to the private terrace with picturesque views, it offers a private garden. It distributed as follows:

At the entrance you are greeted by a spacious open plan living room with direct access to the terrace. This terrace has picturesque views over the mountains and Andalusian landscape. Those views can be enjoyed not only from this terrace but also from the kitchen area and living room. Both bedrooms are en-suite, have built-in wardrobes and both have direct access to the south facing patio that is perfect for al fresco dining

## BROMLEY ESTATES Marbella

experience. From this patio you have pleasant green views and thanks to its south orientation here you can catch plenty of sun during winter time. The apartment comes with underground parking space and a storage room of 6 sqm.