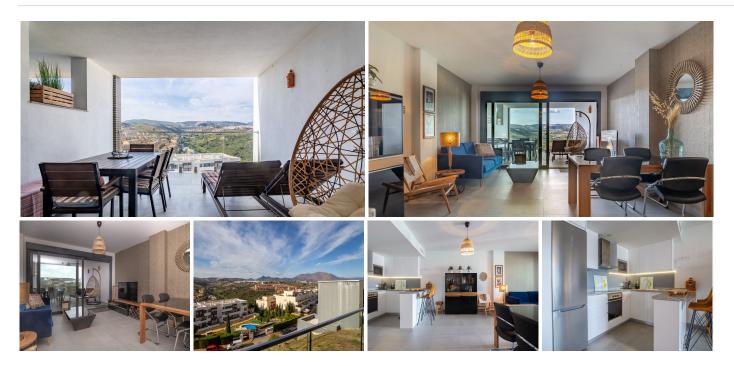

## REF# BEMR4871476 €279,500

| BEDS | BATHS | BUILT  | PLOT  | TERRACE |
|------|-------|--------|-------|---------|
| 2    | 2     | 103 m² | 26 m² | 20 m²   |

Brand new apartment for sale in the recently built urbanization near Duquesa port.

This brand new development has been completed in 2021 and consists of 48 apartments. It is a gated community situated within a walking distance from Puerto de la Duquesa and Sabinillas. The community offers a swimming pool with breathtaking mountain and sea views as well as a gym available for the residents of the community.

This apartment is a ground floor unit and in addition to the private terrace with picturesque views, it offers a private garden. It distributed as follows:

At the entrance you are greeted by a spacious open plan living room with direct access to the terrace. This terrace has picturesque views over the mountains and Andalusian landscape. Those views can be enjoyed not only from this terrace but also from the kitchen area and living room. Both bedrooms are en-suite, have built-in wardrobes and both have direct access to the south facing patio that is perfect for al fresco dining