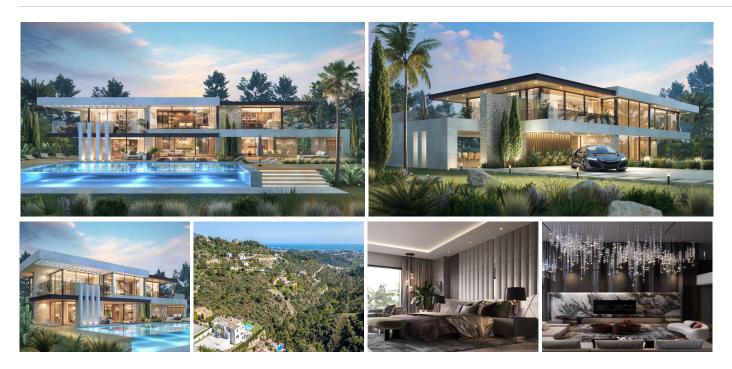

### El Madroñal

REF# BEMR4871509 €4,450,000

| BEDS | BATHS | BUILT  | PLOT                | TERRACE |
|------|-------|--------|---------------------|---------|
| 5    | 5     | 700 m² | 2690 m <sup>2</sup> | 400 m²  |

VILLA WITH PANORAMIC SEA VIEWS IN MADRONAL! TOTAL PROJECT PRICE: €4 450 000 Includes plot price (2656 sq m) + turnkey construction cost.

This exceptional project is located in MADRONAL, surrounded by luxury villas. The plot is offering uninterrupted sea views. All neighboring are ensuring a peace.

About Our Project: We have been developing high-quality properties for decades with our dedicated team of architects, designers, builders, and project managers. By cutting out intermediaries, we offer the most competitive prices in today's market.