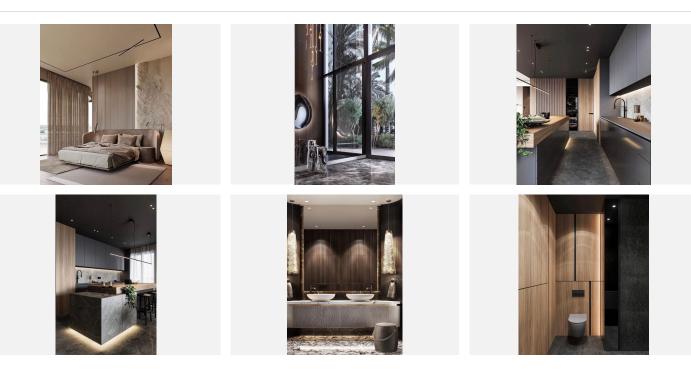

What's included in our price:

- Excavation and site preparation

- Concrete foundation and structural works Robust, innovative, and energy-efficient building technology (AAC blocks)

- Exterior finishes (plastering, decorative elements) Interior finishes (plastering, painting, flooring)

 Floor and tiling work, including the supply and installation of porcelain tiles (1m x 1m), bathroom tiling, and skirting boards Electrical installations (cabling, switches, fuse boxes, sockets, lighting, and telecommunications)

- Water underfloor heating system installation

 Low-energy LED lighting (interior and exterior) designed to enhance natural daylight Plumbing and sewerage installation for bathrooms and kitchen, including fittings (sinks, toilets, taps, and showers)

- Air conditioning installation (Mitsubishi or Samsung), including outdoor and indoor units Aluminium carpentry (exterior doors and windows) with thermal bridge breaks, matte black finish, and locking systems

- Wooden carpentry (interior doors, handles, hinges, wardrobes, bathroom furniture, and entrance door)
- Kitchen installation, including furniture and built-in appliances

- Photovoltaic system installation